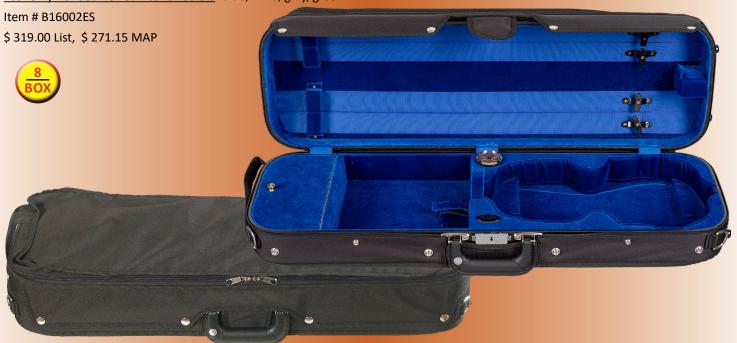

ne, gray, green

Item # B14002ES

\$ 253.00 List, \$ 215.05 MAP







CASE MEASUREMENTS NOT LISTED HERE CAN BE FOUND ON PAGES B82-B85

#### 16002 OBLONG SUSPENSION VIOLIN CASE

This is the newest addition to our economy line of cases. The #16002 is also our lightest oblong suspension plywood case. The arched top gives superior protection for up to four bows as well as the fully suspended, bonded economy velvet violin bed. You'll find all the preferred features of a more expensive case in the #16002. This includes a French fit body form, a hygrometer, humistat, four bowholders, and a large accessory pocket with a solid brass hinge. Black canvas exterior. Includes shoulder strap and instrument blanket. 4/4 only, weight 6 lbs.

Economy Bonded Velvet Interior Colors: blue, wine, gray, green



#### 16002 PUFFY OBLONG SUSPENSION VIOLIN CASE

The #16002 Puffy Oblong Violin Case is our economy hill style oblong case with a puffy padded cover for more color and style. Model #16002P features luxury at an affordable price, and the bright padded covers will help show off your unique personality. The arched top gives superior protection for up to four bows as well as the fully suspended violin bed. 4/4 only, weight 6 lbs. Includes shoulder strap and instrument blanket.

Colors (exterior/interior BONDED VELVET): [blue/gray] [green/tan\*] [pink/gray] [purple/gray] [red/gray]

\* Please Note: tan interior is VELOUR, not velvet \*



#### 16002 PUFFY SPORT OBLONG SUSPENSION VIOLIN CASE

The #16002 Puffy Sport is like the 16002P Puffy, above, but with an attractive black canvas exterior th