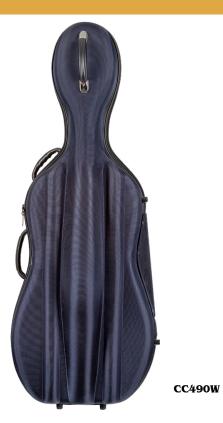

CASE MEASUREMENTS NOT LISTED HERE CAN BE FOUND ON PAGES B44-B48

CASE MEASUREMENTS NOT LISTED HERE CAN BE FOUND ON PAGES B44-B48

| CELLO CA | ASES                                                                                                                                                                                                                                                                    |         |        |
|----------|-------------------------------------------------------------------------------------------------------------------------------------------------------------------------------------------------------------------------------------------------------------------------|---------|--------|
| no.      | description                                                                                                                                                                                                                                                             | \$-list | MAP    |
| CC490W   | Lightweight semi-rigid cello case with wheels. Attractive fabric exterior in black, blue, or red with black interior. Two bowholders and accessory pouch. Backpack straps. 4/4 all colors; black available 3/4 & 1/2 sizes. Weight 12 lbs.                              | 759.00  | 493.35 |
| CC4200   | Full-featured hard-shell cello suspension case. Foam & wood shell construction. With wheels, hygrometer, and plush black interior. Two bowholders, accessory pocket, and exterior music pocket. Lightweight! German hardware. 4/4 - 1/2 sizes available. Weight 12 lbs. | 979.00  | 636.35 |