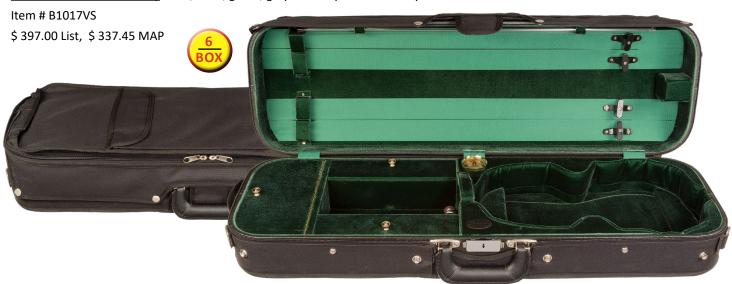

#### CC525 - Violin & Viola

The CC525 has the same quality exterior features as the CC500, with an upgraded, European-style interior! Four Hill-style bowholders, hygrometer, three accessory pockets, instrument blanket, and string tube. Leather handle. You won't find a better value in a luxury case! Wood shell construction. 4/4 only.

| no.          | description      | \$-list | MAP    |
|--------------|------------------|---------|--------|
| CC525-1-BKBU | Blue interior    | 341.00  | 221.65 |
| CC525-1-BKG  | Green interior   | 341.00  | 221.65 |
| CC525-1-BKR  | Red interior     | 341.00  | 221.65 |
| CC525-1-BKLP | Leopard interior | 341.00  | 221.65 |

#### **Case Measurements for CC525**

| 4/4       | 6 3/4      | 8 1/4      | 24 ¾      | 15 1/4  | 33       | 11 ¼     | 6        | 7      |
|-----------|------------|------------|-----------|---------|----------|----------|----------|--------|
| CASE SIZE | UPPER BOUT | LOWER BOUT | ENDPIN    | ENDPIN  | LENGTH   | WIDTH    | DEPTH    | Lbs.   |
|           |            |            | SCROLL TO | HEEL TO | EXTERIOR | EXTERIOR | EXTERIOR | WEIGHT |