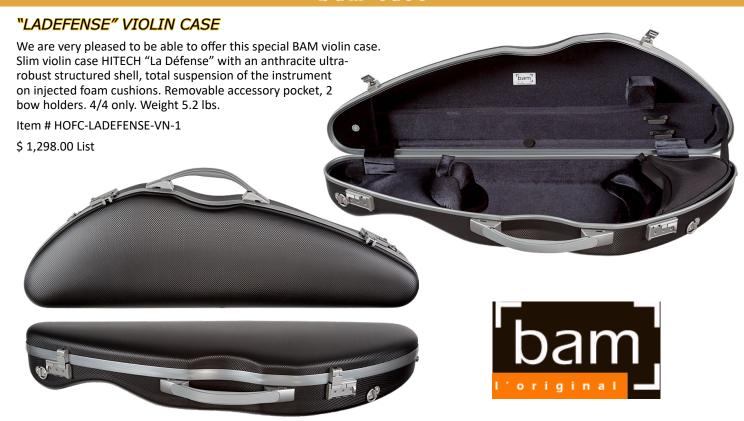

T-VNCCO1005-GOLDEN   | 108.00  | 91.00  |



#### **VIOLA SHAPED**

| Item #               | \$-List | \$-MAP |
|----------------------|---------|--------|
| T-VACCS1000-BLACK    | 125.00  | 106.00 |
| T-VACCS1001-NAVY     | 125.00  | 106.00 |
| T-VACCS1002-BURGUNDY | 125.00  | 106.00 |
| T-VACCS1003-SILVER   | 125.00  | 106.00 |
| T-VACCS1004-BEIGE    | 125.00  | 106.00 |
| T-VACCS1005-GOLDEN   | 125.00  | 106.00 |

#### **VIOLA OBLONG**

| Item#                | \$-List | \$-MAP |
|----------------------|---------|--------|
| T-VACCO1000-BLACK    | 125.00  | 106.00 |
| T-VACCO1001-NAVY     | 125.00  | 106.00 |
| T-VACCO1002-BURGUNDY | 125.00  | 106.00 |
| T-VACCO1003-SILVER   | 125.00  | 106.00 |
| T-VACCO1004-BEIGE    | 125.00  | 106.00 |
| T-VACCO1005-GOLDEN   | 125.00  | 106.00 |





# "CONSERVATOIRE" VIOLIN CASE

The new Bam Conservatoire cases use high-density injected polyurethane foam to protect your instrument against bangs, bumps and thermal shock; paired with a highly resilient 600 Denier Cordura fabric to resist punctures, tearing and rain. With the included external expandable pocket, Conservatoire offers room for sheet music and accessories along with a built-in rain flap for premium protection against the elements. Included padded backpack straps and side handles make this case a pleasure to commute with, giving any instrumentalist the comfort and reliability that their instrument is protected. Weight 7.2 lbs.

Item # HOFC-CONSERVATOIRE-VN-1



| CASE SIZE | UPPER BOUT | LOWER BOUT | SCROLL TO<br>ENDPIN | HEEL TO<br>ENDPIN | EXTERIOR<br>LENGTH | EXTERIOR<b