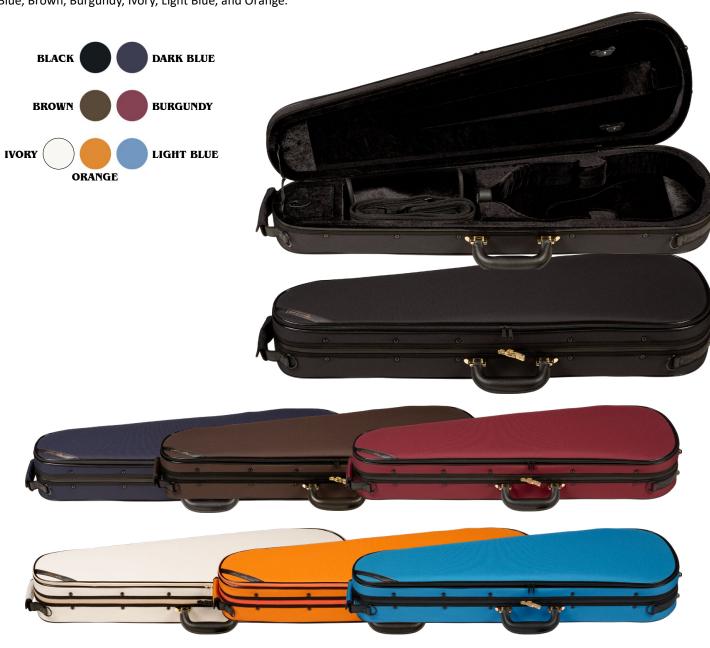

nd, subway strap, leather handle, and custom backpack straps. Exterior music pocket with extra-stretch depth for large size sheet music. Black fabric interior with two bowholders, blanket, neck strap, single accessory pocket, suspension system.

Weight 1.5kg (3.3 lbs.) without straps.

SuperLight® offers a refined palette of 7 classic exterior colors: Black, Dark Blue, Brown, Burgundy, Ivory, Light Blue, and Orange.

| Item#          | Color      | \$-List |
|----------------|------------|---------|
| SLC-VNS-1-BK   | Black      | 495.00  |
| SLC-VNS-1-BR   | Brown      | 495.00  |
| SLC-VNS-1-BURG | Burgundy   | 495.00  |
| SLC-VNS-1-DKBU | Dark Blue  | 495.00  |
| SLC-VNS-1-IV   | Ivory      | 495.00  |
| SLC-VNS-1-LTBU | Light Blue | 495.00  |
| SLC-VNS-1-O    | Orange     | 495.00  |



# SLC-VNS

| 4/4       | 6 ¾"       | 8 ¼"       | 26 ¼"     | 15"     | 32 ½"    | 11"      | 5 ½"     | 3.65        |
|-----------|------------|------------|-----------|---------|----------|----------|----------|-------------|
| CASE SIZE | UPPER BOUT | LOWER BOUT | ENDPIN    | ENDPIN  | LENGTH   | WIDTH    | DEPTH    | WEIGHT Lbs. |
|           |            |            | SCROLL TO | HEEL TO | EXTERIOR | EXTERIOR | EXTERIOR |             |



#### SUPERLIGHT OBLONG VIOLIN CASE

The SuperLight® Violin Oblong Case offers stylish protection for your instrument. Equipped with cores constructed of high density styrofoam for shock absorption & thermal insulation, 450D woven rainproof fabric, YKK Aqua Guard® zipper, and locks manufactured by Amiet® of Switzerland, subway strap, leather handl