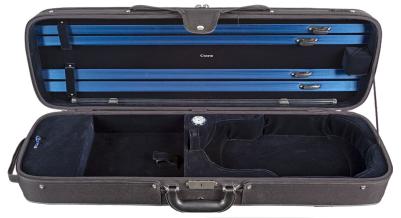

#### CC498 OBLONG VIOLIN CASE

Wood shell oblong suspension case. Well-appointed, with hygrometer, string tube, four bowholders, accessory pocket, and velcro shoulder rest holder. Canvas exterior with full length zippered music pocket, latch flap and backpack straps. Black exterior with blue interior.

4/4, 3/4, 1/2 sizes available. Weight 6 lbs. (4/4).

Item # CC498

List \$ 264.00

MAP \$ 171.60