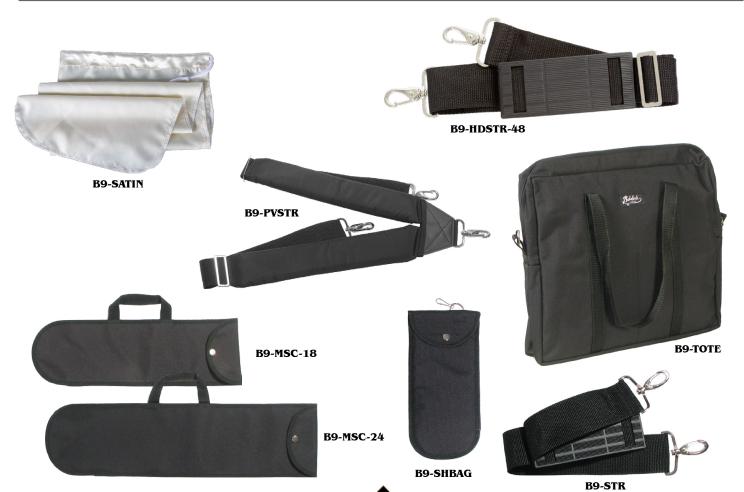

# Case Handles & Straps

| no.                      | description                                                                              | \$-list |
|--------------------------|------------------------------------------------------------------------------------------|---------|
| AC705BL                  | Black leather handle, with buckles on.                                                   | 34.80   |
| AC705BR                  | Brown leather handle, with buckles on.                                                   | 38.00   |
| AC706                    | Strong strap for cases with rings. Black only.                                           | 7.59    |
| AC-L455BL                | Side buckle handle, black.                                                               | 35.35   |
| AC-L455BR                | Side buckle handle, brown.                                                               | 35.35   |
| AC-HANDLE20              | ABS case handle, with square edge bracket for 399 shaped case.                           | 6.11    |
| AC-HANDLE21              | ABS case handle, with round edge bracket for 399 oblong case.                            | 6.11    |
| AC-HANDLE22              | Leather case handle for CC500 & CC525 cases, 145 mm.                                     | 7.59    |
| AC-HANDLE23              | Leather case handle, 160 mm.                                                             | 7.59    |
| AC-HANDLE-CC398          | Replacement handle for CC398 case.                                                       | 11.72   |
| AC-HANDLE-CC400          | Replacement handle for CC400 thermoplastic case.                                         | 10.55   |
| AC-STRAP-PULL            | Replacement pull strap for cello case. Fastens to headstock D-ring. CC4300/CC4330/CC4500 | 10.55   |
| AC-STRAPS-BP             | Replacement backpack style straps for cello case. CC4300/CC4330/CC4500                   | 37.49   |
| AC-SAFETY-<br>LOOP-STRAP | Replacement safety loop for case strap.                                                  | 5.86    |

AC-HANDLE21

AC-HANDLE22

AC-HANDLE-400

**B-43** 