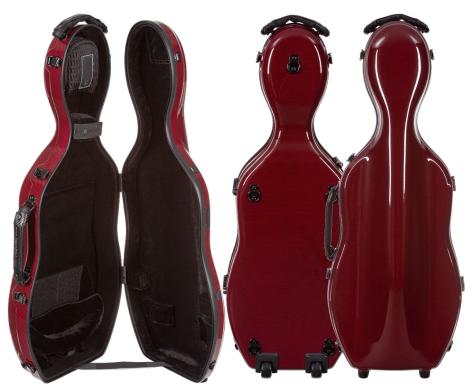

# CC4300 FIBERGLASS CELLO CASES

Strong fiberglass shell. Eight exterior colors, all with black fittings and black interior. Two durable rubber carry handles, backpack straps, and wheels for easy transportation! Interior features suspension system, two bowholders, and accessory pocket. Weight 14 lbs. Sizes available: 4/4, 3/4, & 1/2. Detachable pull-strap.

Available colors: black, light blue, gold, green, orange, lavender, red,

silver. 3/4 & 1/2 sizes available in silver and red only.

Item #CC4300

List: \$ 1,095.00

MAP \$ 711.75

| no.           | color            |
|---------------|------------------|
| CC4300-1-BK   | Black - 4/4      |
| CC4300-1-GO   | Gold - 4/4       |
| CC4300-1-G    | Green - 4/4      |
| CC4300-1-LTBU | Light Blue - 4/4 |
| CC4300-1-LV   | Lavender - 4/4   |
| CC4300-1-OR   | Orange - 4/4     |
| CC4300-1-R    | Red - 4/4        |
| CC4300-1-S    | Silver - 4/4     |
| CC4300-2-R    | Red - 3/4        |
| CC4300-2-S    | Silver - 3/4     |
| CC4300-3-R    | Red - 1/2        |
| CC4300-3-S    | Silver - 1/2     |