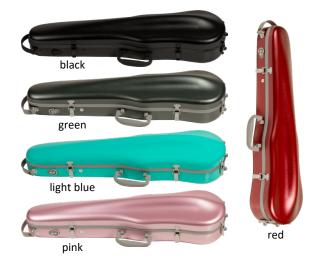

#### CC820 COMPOSITE SHAPED VIOLIN CASE

Lightweight composite shell shaped violin case. Interior features tan fabric lining, suspension cushioning, two bowholders, accessories pouch, shoulder rest strap, and instrument blanket. Exterior features spring latches, two carrying handles, with backpack straps included.

Available in Black, Blue, Green, Light Blue, Pink, or Wine exteriors. Weight 3.9 lbs. 4/4 only.

| no.          | color      | \$-list | MAP    |
|--------------|------------|---------|--------|
| CC820-1-BK   | black      | 280.50  | 182.33 |
| CC820-1-BU   | blue       | 280.50  | 182.33 |
| CC820-1-G    | green      | 280.50  | 182.33 |
| CC820-1-LTBU | light blue | 280.50  | 182.33 |
| CC820-1-PI   | pink       | 280.50  | 182.33 |
| CC820-1-R    | red        | 280.50  | 182.33 |

| CASE SIZE | UPPER BOUT | LOWER BOUT | SCROLL TO<br>ENDPIN | ENDPIN | EXTERIOR<br>LENGTH | EXTERIOR<br>WIDTH | EXTERIOR<br>DEPTH | WEIGHT<br>Lbs. |
|-----------|------------|------------|---------------------|--------|--------------------|-------------------|-------------------|----------------|
| 4/4       | 7 1/4      | 9          | 25 ½                | 14 ¾   | 32                 | 10 ½              | 6 ¾               | 3.9            |