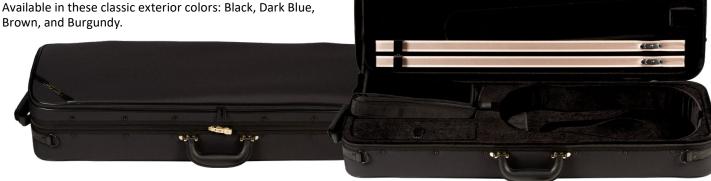

|

#### SUPERLIGHT OBLONG VIOLA CASE

The SuperLight® Viola Oblong Case offers stylish protection for your instrument. Equipped with cores constructed of high density styrofoam for shock absorption & thermal insulation, 450D woven rainproof fabric, YKK Agua Guard® zipper, and locks manufactured by Amiet® of Switzerland, subway strap, leather handle, and custom backpack straps. Exterior music pocket with extra-stretch depth for large size sheet music. Black fabric interior with four bowholders, string tube, neck strap, blanket, two large accessory pockets, size-spacer, suspension system. Weight

2.2kg (4.85 lbs.) without straps. Fits violas up to 16 1/2" (up to 240mm lower bout width), fits 15-15 1/2" with included spacer.

Available in these classic exterior colors: Black, Dark Blue,





#### SLC-VAO

| 4/4       | 8"         | 9 ½"       | 30"       | 17 ¼"   | 32 ½"    | 12 ¾"    | 6 ¾"     | 5.05        |
|-----------|------------|------------|-----------|---------|----------|----------|----------|-------------|
| CASE SIZE | UPPER BOUT | LOWER BOUT | ENDPIN    | ENDPIN  | LENGTH   | WIDTH    | DEPTH    | WEIGHT Lbs. |
|           |            |            | SCROLL TO | HEEL TO | EXTERIOR | EXTERIOR | EXTERIOR |             |



# SUPERLIGHT ELEGANCE SHAPED VIOLIN CASE

The SuperLight® Elegance Shaped Violin Case offers stylish protection for your instrument. Equipped with cores constructed of high density styrofoam for shock absorption & thermal insulation, 450D woven rainproof fabric, YKK Agua Guard® zipper, and locks manufactured by Amiet® of Switzerland, subway st