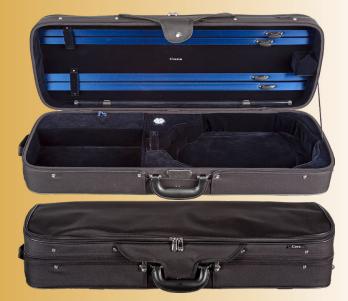

#### CC500 - Violin

A proven favorite, this wood shell suspension case is one of our best-sellers! Cordura screw-attached cover with rain flap and plush-lined interior with hygrometer, two large accessory pockets, and four Hill-style bowholders. Also includes string tube, instrument blanket, and shoulder strap. Leather handle. 4/4 size.

Available colors: Black exterior with blue, green, or wine interior.

Weight 7.0 lbs. (4/4 violin)

List \$ 303.00 MAP \$ 196.95

| CASE SIZE | UPPER BOUT | LOWER BOUT | SCROLL TO<br>ENDPIN | HEEL TO<br>ENDPIN | EXTERIOR<br>LENGTH | EXTERIOR<br>WIDTH | EXTERIOR<br>DEPTH | WEIGHT Lbs. |
|-----------|------------|------------|---------------------|-------------------|--------------------|-------------------|-------------------|-------------|
| 4/4       | 6 3⁄4      | 8          | 24 ¾                | 16 ¼              | 33                 | 11                | 6                 | 6.35        |