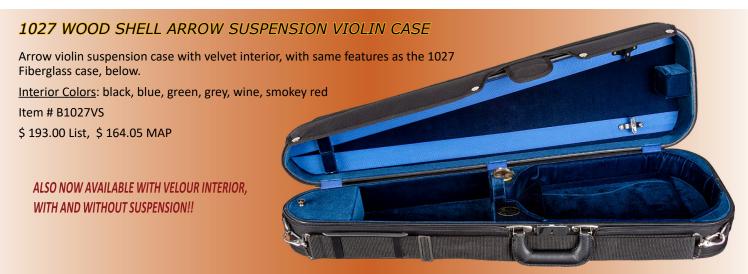

g super strength for ultimate protection. In addition, the bright colors compliment the luxurious interiors making this case perfect for the young at heart. Fits most carry-on dimension restrictions for air travel. 4/4 only, weight 6.0 lbs. Does not include straps. Includes instrument blanket.

Colors (exterior/interior VELOUR): [apple green/tan] [blue/gray] [green/tan] [orange/blue] [pink/gray] [purple/gray] [red/



#### 1007 FIBERGLASS SHAPED SUSPENSION VIOLIN CASE

Our slim shaped fiberglass violin case is smaller and lighter than our fiberglass oblong cases. The bright colors enhance the luxurious interiors while providing super strength for the ultimate protection. Fits most carry-on dimension restrictions for air travel. 4/4 only. Includes shoulder straps and instrument blanket.





#### 1027 FIBERGLASS ARROW SUSPENSION VIOLIN CASE

The new fiberglass arrow shaped model #1027 is our new look on an old favorite. The slim design adds to the strength of the case while cutting the overall weight. The interior pocket has been enlarged for more protection. 4/4 only, weight 8 lbs.

All 1027FB fiberglass cases include protective, padded Travel Cover, instrument blanket and shoulder straps!

Colors (exterior/ VELOUR interior): [black/wine] [blue/gray] [green/tan] [orange/blue] [pink/gray] [purple/gray] [red/gray] [yellow/blue]

Item # B1027FBLS

\$ 256.00 List, \$ 217.60 MAP

Replacement covers available on request - special order item, extended delivery time.

CASE MEASUREMENTS NOT LISTED HERE CAN BE FOUND ON PAGES B78-B81





#### 1047 WOODEN HALF-MOON SUSPENSION VIOLIN C