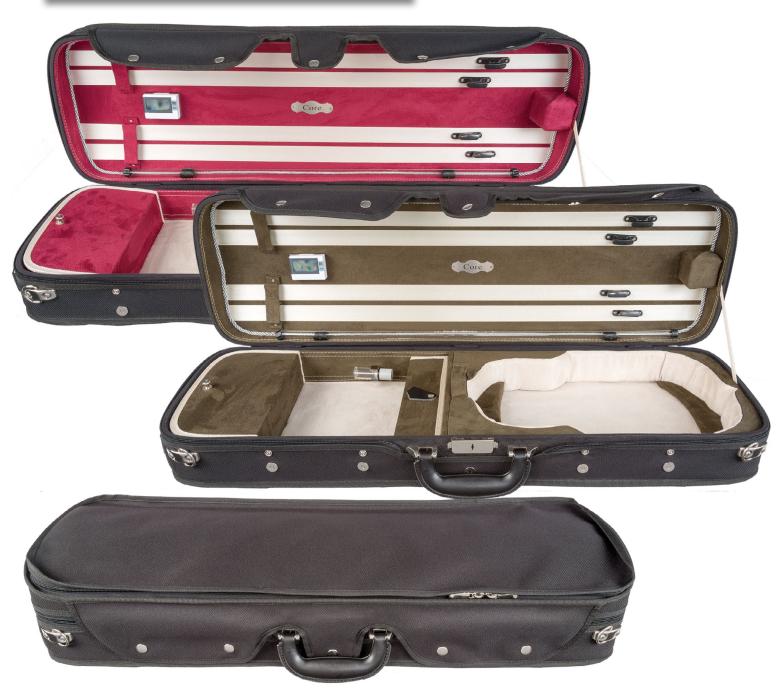

#### CC500 - Violin

A proven favorite, this wood shell suspension case is one of our best-sellers! Cordura screw-attached cover with rain flap and plush-lined interior with hygrometer, two large accessory pockets, and four Hill-style bowholders. Also includes string tube, instrument blanket, and shoulder strap. Leather handle. 4/4 size.

Available colors: Black exterior with blue, green, or wine interior.

Weight 7.0 lbs. (4/4 violin)

List \$ 303.00 MAP \$ 196.95

| CASE SIZE | UPPER BOUT | LOWER BOUT | SCROLL TO<br>ENDPIN | HEEL TO<br>ENDPIN | EXTERIOR<br>LENGTH | EXTERIOR<br>WIDTH | EXTERIOR<br>DEPTH | WEIGHT Lbs. |
|-----------|------------|------------|---------------------|-------------------|--------------------|-------------------|-------------------|-------------|
| 4/4       | 6 3⁄4      | 8          | 24 ¾                | 16 ¼              | 33                 | 11                | 6                 | 6.35        |

#### CC525 - Violin & Viola

The CC525 has the same quality exterior features as the CC500, with an upgraded, European-style interior! Four Hill-style bowholders, hygrometer, three accessory pockets, instrument blanket, and string tube. Leather handle. You won't find a better value in a luxury case! Wood shell construction. 4/4 only.

| no.          | description      | \$-list | MAP    |
|--------------|------------------|---------|--------|
| CC525-1-BKBU | Blue interior    | 341.00  | 221.65 |
| CC525-1-BKG  | Green interior   | 341.00  | 221.65 |
| CC525-1-BKR  | Red interior     | 341.00  | 221.65 |
| CC525-1-BKLP | Leopard interior | 341.00  | 221.65 |

#### **Case Measurements for CC525**

| 4/4       | 6 3/4      | 8 1/4      | 24 ¾      | 15 1/4  | 33       | 11 ¼     | 6        | 7      |
|-----------|------------|------------|-----------|---------|----------|----------|----------|--------|
| CASE SIZE | UPPER BOUT | LOWER BOUT | ENDPIN    | ENDPIN  | LENGTH   | WIDTH    | DEPTH    | Lbs.   |
|           |            |            | SCROLL TO | HEEL TO | EXTERIOR | EXTERIOR | EXTERIOR | WEIGHT |