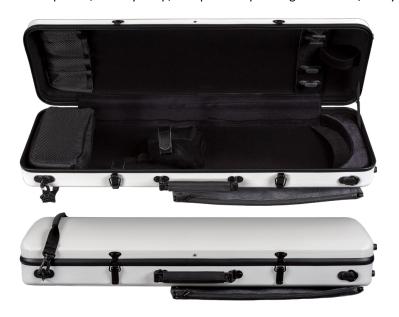

#### CC825 CARBON OBLONG VIOLIN CASE

Strong and lightweight carbon fiber shell oblong violin case. Interior features gray fabric lining, plush suspension cushioning, four bowholders, large accessories pocket, shoulder rest strap, and instrument blanket. Exterior features removable music pocket that doubles as a backpack pad, spring latches, two carrying handles, and includes backpack straps with carabiner style clips. Available in five eye-catching exterior colors: Black, Green, Pink, White, or Yellow. Weight 5.5 lbs. 4/4 only.