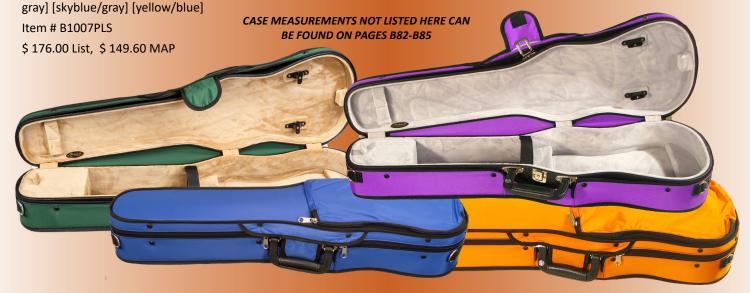

37.70 |  |  |  |
| B1007VS-1        | Velvet interior w/ suspension, 4/4. 5.3 lbs. | 201.00    | 170.85 |  |  |  |



#### 1007 PUFFY SHAPED SUSPENSION VIOLIN CASE

Our popular 1007 shaped violin case has been given extra appeal with the addition of our bright and fun "Puffy" covers in five colors. The slightly padded nylon covers enhance the rugged plywood shell while providing super strength for ultimate protection. In addition, the bright colors compliment the luxurious interiors making this case perfect for the young at heart. Fits most carry-on dimension restrictions for air travel. 4/4 only, weight 6.0 lbs. Does not include straps. Includes instrument blanket.

Colors (exterior/interior VELOUR): [apple green/tan] [blue/gray] [green/tan] [orange/blue] [pink/gray] [purple/gray] [red/



#### 1007 FIBERGLASS SHAPED SUSPENSION VIOLIN CASE

Our slim shaped fiberglass violin case is smaller and lighter than our fiberglass oblong cases. The bright colors enhance the luxurious interiors while providing super strength for the ultimate protection. Fits most carry-on dimension restrictions for air travel. 4/4 only. Includes shoulder straps and instrument blanket.





#### 1027 FIBERGLASS ARROW SUSPENSION VIOLIN CASE

The new fiberglass arrow shaped model #1027 is our new look on an old favorite. The slim design adds to the strength of the case while cutting the overall weight. The interior pocket has been enlarged for more protection. 4/4 only, weight 8 lbs.

All 1027FB fiberglass cases include protective, padded Travel Cover, instrument blanket and shoulder straps!

Colors (ex