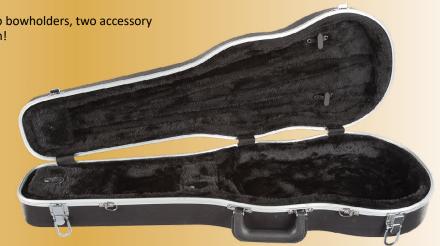

#### CC399 SHAPED - Violin & Viola

Years of proven durability! This shaped case has a thin plywood-reinforced foam shell, cordura cover with full-length music pocket and a plush-lined interior with instrument blanket. Two bowholders and an accessory pocket. Zippered closure with latch, good strong hardware. Backpack straps and shoulder rest pocket, too! Terrific value!

4/4, 3/4, 1/2, 1/4, 1/8, 1/10 & 1/16 sizes available. Weight 4.0 lbs. (4/4 violin).

Item # CC399

List \$ 154.00 MAP \$ 100.10

Strong latch, handle, and zipper. Screws hold this case together, not just glue. Note the separate shoulder rest compartment!