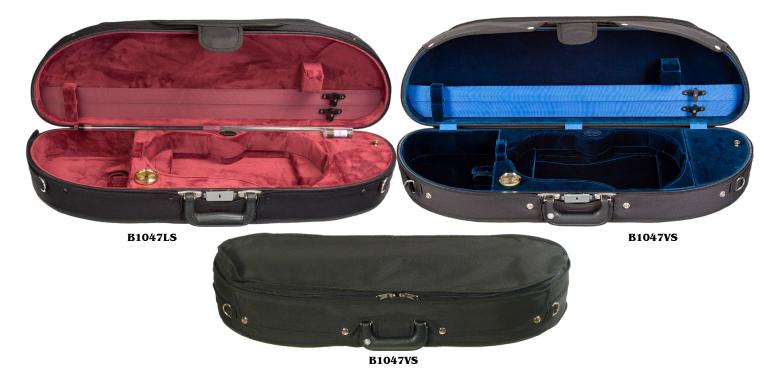

# CC397 - Violin & Viola Economy Model Shaped Case

#### Violin:

Popular entry-level model suspension case. High-density foam shell. Cordura screw-attached cover with latch flap and small music pocket. Plush-lined interior with accessory pockets and two Hill-style bowholders. Also includes instrument blanket and shoulder strap. Zipper closure.

4/4, 3/4, 1/2, 1/4, 1/8, 1/10 & 1/16 sizes available. Black exterior with blue interior.

Weight 2.5 lbs. (4/4 violin)

Item # CC397

List \$ 94.00 MAP \$ 61.10

#### Viola:

Same features as violin case, above. 15-15½", 16-16½" sizes available.

Black exterior with blue interior.

CASE MEASUREMENTS NOT LISTED HERE CAN BE FOUND ON PAGES B44-B48