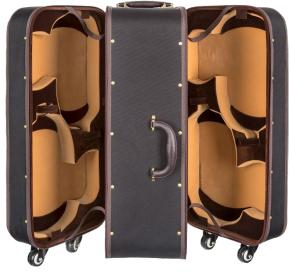

# Combination Cases

| no.      | description                                                                                                             | \$-list  | MAP    |
|----------|-------------------------------------------------------------------------------------------------------------------------|----------|--------|
| CC2-VLN  | Holds two violins and two bows on Hill-style bowholders. Instrument blanket and accessory pocket. Durable construction. | 281.00   | 182.65 |
| CC4-VLN  | Holds four violins (no bows). Cordura cover and instrument blanket.                                                     | 314.00   | 204.10 |
| CC8-VLN  | Holds 8 violins (no bows). With wheels and extendable luggage-style handle for easy transport.                          | 1,040.00 | 676.00 |
| CC-COMBO | Holds one violin, one viola (15 $\%$ " - 17") and two bows. Blanket & accessory pocket.                                 | 329.00   | 213.85 |

CC2-VLN

CC4-VLN

CC8-VLN

CC-COMBO