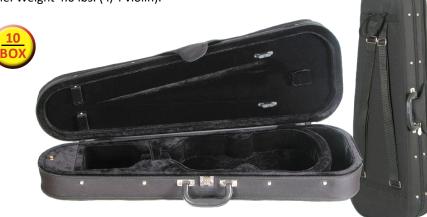

# CC492 - Violin Shaped Case

Lightweight shaped violin suspension case. Cordura cover with exterior music pocket, high-density foam shell, carrying handles and integrated padded backpack straps. The two-tone color fabric interior includes an accessory pocket, instrument blanket and two bowholders.