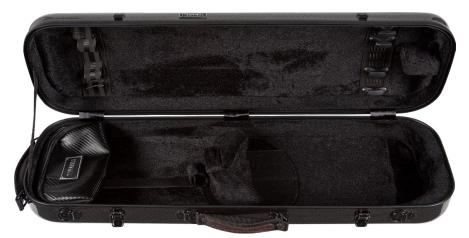

#### CC825 CARBON OBLONG VIOLIN CASE

Strong and lightweight carbon fiber shell oblong violin case. Interior features gray fabric lining, plush suspension cushioning, four bowholders, large accessories pocket, shoulder rest strap, and instrument blanket. Exterior features removable music pocket that doubles as a backpack pad, spring latches, two carrying handles, and includes backpack straps with carabiner style clips. Available in five eye-catching exterior colors: Black, Green, Pink, White, or Yellow. Weight 5.5 lbs. 4/4 only.

| CASE SIZE | UPPER BOUT | LOWER BOUT | SCROLL TO<br>ENDPIN | HEEL TO<br>ENDPIN | EXTERIOR<br>LENGTH | EXTERIOR<br>WIDTH | EXTERIOR<br>DEPTH | WEIGHT<br>Lbs. |
|-----------|------------|------------|---------------------|-------------------|--------------------|-------------------|-------------------|----------------|
| 4/4       | 9          | 9          | 24 1/4              | 15                | 31                 | 11 ½              | 6                 | 5.5            |