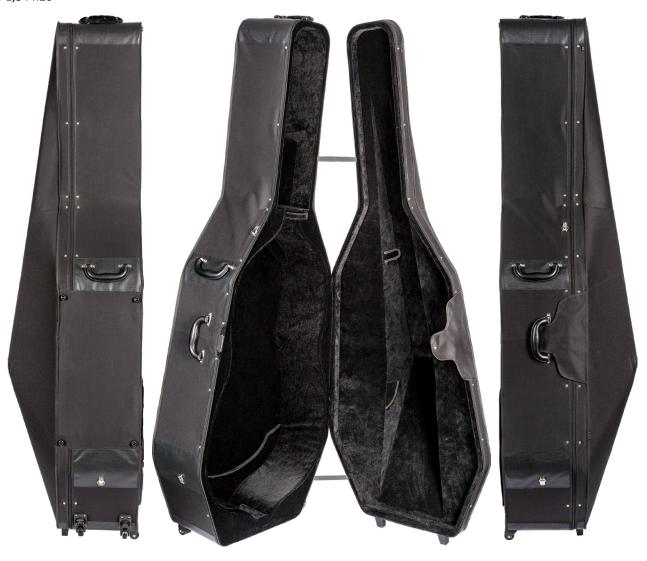

# Combination Cases

| no.      | description                                                                                                             | \$-list  | MAP    |
|----------|-------------------------------------------------------------------------------------------------------------------------|----------|--------|
| CC2-VLN  | Holds two violins and two bows on Hill-style bowholders. Instrument blanket and accessory pocket. Durable construction. | 281.00   | 182.65 |
| CC4-VLN  | Holds four violins (no bows). Cordura cover and instrument blanket.                                                     | 314.00   | 204.10 |
| CC8-VLN  | Holds 8 violins (no bows). With wheels and extendable luggage-style handle for easy transport.                          | 1,040.00 | 676.00 |
| CC-COMBO | Holds one violin, one viola (15 $\%$ " - 17") and two bows. Blanket & accessory pocket.                                 | 329.00   | 213.85 |

CC2-VLN

CC4-VLN

CC8-VLN

CC-COMBO

#### **Case Measurements for Combination Cases**

| CASE          | UPPER BOUT | LOWER BOUT | SCROLL TO<br>ENDPIN | HEEL TO<br>ENDPIN | EXTERIOR<br>LENGTH | EXTERIOR<br>WIDTH | EXTERIOR<br>DEPTH | WEIGHT Lbs. |
|---------------|------------|------------|---------------------|-------------------|--------------------|-------------------|-------------------|-------------|
| CC2-VLN       |            |            |                     |                   |                    |                   |                   |             |
| CC4-VLN       | 6 ½        | 8 1/4      | 24 1/4              | 15 ½              | 32 %               | 14                | 8 1/8             | 7.7         |
| CC8-VLN       | 7  %       | 8 1/4      | 24 %                | 15 %              | 31 ¼               | 15 ¾              | 15 %              | 17.8        |
| CC-COMBO (vn) | 6 ¾        | 8 1/4      | 24 ¾                | 16                | 33 1/8             | 16 %              | 5 ¾               | 7           |
| CC-COMBO (va) | 8 1/4      | 10         | 28 ¾                | 18 %              |                    |                   |                   |             |