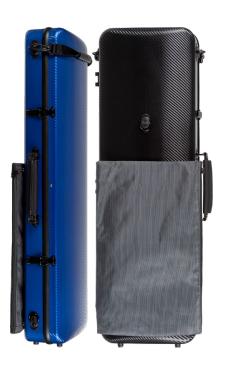

#### CC8250 CARBON CELLO CASE

Carbon fiber shell cello case – lightweight, strong & stylish! Interior features 8-point suspension cushioning, two bowholders, and accessories pouch. Exterior features six spring latches, two carrying handles, and includes backpack straps with carabiner style clips. Available in six exterior colors: Black, Green, Pink, Silver, White, or Yellow. Weight 7.1 lbs. 4/4 only.

| no.         | color  | \$-list  | MAP      |  |
|-------------|--------|----------|----------|--|
| CC8250-1-BK | black  | 2,612.50 | 1,698.13 |  |
| CC8250-1-G  | green  | 2,612.50 | 1,698.13 |  |
| CC8250-1-PI | pink   | 2,612.50 | 1,698.13 |  |
| CC8250-1-S  | silver | 2,612.50 | 1,698.13 |  |
| CC8250-1-WH | white  | 2,612.50 | 1,698.13 |  |
| CC8250-1-Y  | yellow | 2,612.50 | 1,698.13 |  |