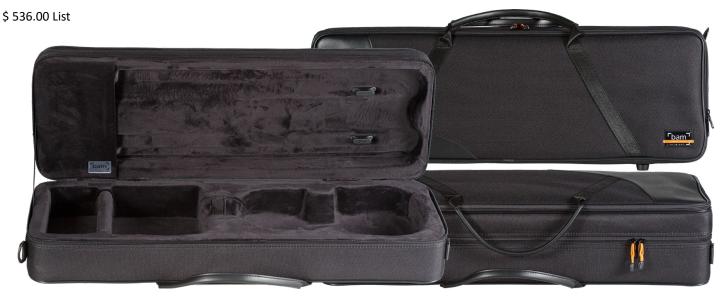

| 125.00  | 106.00 |
| T-VACCO1004-BEIGE    | 125.00  | 106.00 |
| T-VACCO1005-GOLDEN   | 125.00  | 106.00 |





# "CONSERVATOIRE" VIOLIN CASE

The new Bam Conservatoire cases use high-density injected polyurethane foam to protect your instrument against bangs, bumps and thermal shock; paired with a highly resilient 600 Denier Cordura fabric to resist punctures, tearing and rain. With the included external expandable pocket, Conservatoire offers room for sheet music and accessories along with a built-in rain flap for premium protection against the elements. Included padded backpack straps and side handles make this case a pleasure to commute with, giving any instrumentalist the comfort and reliability that their instrument is protected. Weight 7.2 lbs.

Item # HOFC-CONSERVATOIRE-VN-1



| CASE SIZE | UPPER BOUT | LOWER BOUT | SCROLL TO<br>ENDPIN | HEEL TO<br>ENDPIN | EXTERIOR<br>LENGTH | EXTERIOR<br>WIDTH | EXTERIOR<br>DEPTH | WEIGHT Lbs. |
|-----------|------------|------------|---------------------|-------------------|--------------------|-------------------|-------------------|-------------|
| 4/4       | 6 11/16"   | 8 1/4"     | 24"                 | 15 3/8"           | 31 1/2"            | 10 5/8"           | 6 1/4"            | 7.2         |

SuperLight® Case Company, an innovator of instrument cases from Korea, and Rokkomann-Japan have partnered to create and refine a unique line of violin and viola

Super Light®

Designed for musical instruments

cases for the global market. For the past 20 years, Super Light Cases have been sold in the Japanese market and have