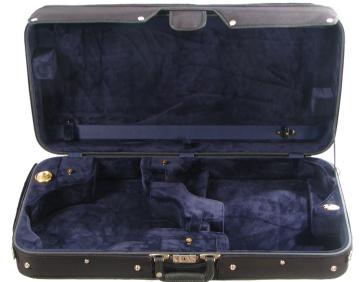

# CC550 - Violin Suspension Case

Sturdy wood construction. Exterior features screw-attached cover with full-length music pocket, rain flap, comfortable leather carry handle, & pull handle. Backpack straps also included. Attractive two-tone interior features two accessory pockets, electronic multi-function hygrometer, humidifier, string tube, and four bowholders. 4/4 only. Weight. 7 lbs.

| no.         | description                    | \$-list | MAP    |
|-------------|--------------------------------|---------|--------|
| CC550-1-BKG | Black exterior, green interior | 402.00  | 261.30 |
| CC550-1-BKR | Black exterior, red interior   | 402.00  | 261.30 |

| CASE SIZE | UPPER BOUT | LOWER BOUT | SCROLL TO ENDPIN | HEEL TO<br>ENDPIN | EXTERIOR<br>LENGTH | EXTERIOR<br>WIDTH | EXTERIOR<br>DEPTH | WEIGHT<br>Lbs. |
|-----------|------------|------------|------------------|-------------------|--------------------|-------------------|-------------------|----------------|
| 4/4       | 6 3/4      | 8 1/4      | 25 1/4           | 15 ½              | 32 ¾               | 11 1/4            | 6                 | 6.85           |