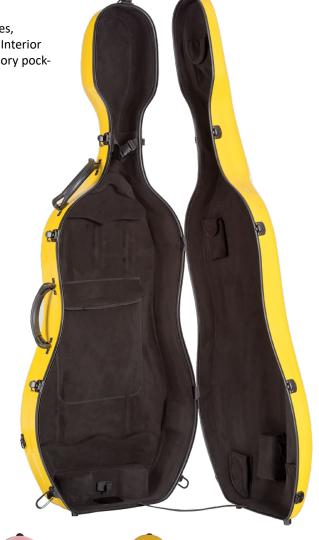

#### CC4330 CELLO CASES

Fiberglass cello suspension case. Black fittings, two carry handles, backpack straps, pull strap and wheels for easy transportation. Interior features include black plush lining with suspension pads, accessory pocket and music pocket, two bowholders. 4/4 only.

Colors available as of 8/11/2023: merlot, pink, yellow

Item # CC4330

List: \$ 1,095.00 MAP \$ 711.75

# SEE CORE CUSTOMIZATION INFORMATION ON PAGE B19 CUSTOMIZED CASE TAGS!

| CASE SIZE | UPPER BOUT | LOWER BOUT | SCROLL TO<br>ENDPIN | HEEL TO<br>ENDPIN | EXTERIOR<br>LENGTH | EXTERIOR<br>WIDTH | EXTERIOR<br>DEPTH | WEIGHT Lbs. |
|-----------|------------|------------|---------------------|-------------------|--------------------|-------------------|-------------------|-------------|
| 4/4       | 14 ½       | 17 ½       | 49                  | 31                | 52                 | 20                | 5                 | 13.0        |