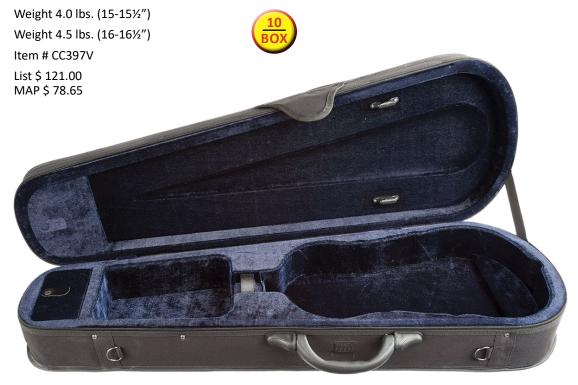

# CC397 - Violin & Viola Economy Model Shaped Case

#### Violin:

Popular entry-level model suspension case. High-density foam shell. Cordura screw-attached cover with latch flap and small music pocket. Plush-lined interior with accessory pockets and two Hill-style bowholders. Also includes instrument blanket and shoulder strap. Zipper closure.

4/4, 3/4, 1/2, 1/4, 1/8, 1/10 & 1/16 sizes available. Black exterior with blue interior.

Weight 2.5 lbs. (4/4 violin)

Item # CC397

List \$ 94.00 MAP \$ 61.10

#### Viola:

Same features as violin case, above. 15-15½", 16-16½" sizes available.

Black exterior with blue interior.

CASE MEASUREMENTS NOT LISTED HERE CAN BE FOUND ON PAGES B44-B48