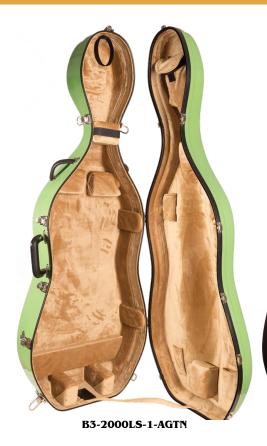

#### CC820 COMPOSITE SHAPED VIOLIN CASE

Lightweight composite shell shaped violin case. Interior features tan fabric lining, suspension cushioning, two bowholders, accessories pouch, shoulder rest strap, and instrument blanket. Exterior features spring latches, two carrying handles, with backpack straps included.

Available in Black, Blue, Green, Light Blue, Pink, or Wine exteriors. Weight 3.9 lbs. 4/4 only.

| no.          | color      | \$-list | MAP    |
|--------------|------------|---------|--------|
| CC820-1-BK   | black      | 280.50  | 182.33 |
| CC820-1-BU   | blue       | 280.50  | 182.33 |
| CC820-1-G    | green      | 280.50  | 182.33 |
| CC820-1-LTBU | light blue | 280.50  | 182.33 |
| CC820-1-PI   | pink       | 280.50  | 182.33 |
| CC820-1-R    | red        | 280.50  | 182.33 |