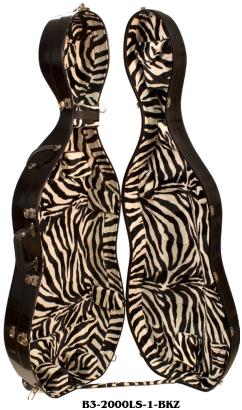

#### CC4500 SCRATCH RESISTANT CELLO CASES

Composite shell cello case, with scratch-resistant exterior finish. Black fittings, carry handle, backpack straps, pull strap and wheels for easy transportation. Interior features include black plush lining with suspension pads, accessory pocket, and two bowholders. 4/4 all colors; 3/4 black, champagne, silver; 1/2 black & champagne. Weight without straps: 10.25 lbs. (4/4); 9.45 lbs. (3/4); 9.15 lbs. (1/2).

Seven colors available: black, blue, champagne, purple, solid black, red, silver.

Item # CC4500 List \$ 1,155.00 MAP \$ 750.75

| CASE SIZE | UPPER BOUT | LOWER BOUT | SCROLL TO<br>ENDPIN | HEEL TO<br>ENDPIN | EXTERIOR<br>LENGTH | EXTERIOR<br>WIDTH | EXTERIOR<br>DEPTH | WEIGHT Lbs. |
|-----------|------------|------------|---------------------|-------------------|--------------------|-------------------|-------------------|-------------|
| 4/4       | 14 ¾       | 17 ¾       | 51 ¾                | 35                | 53 ½               | 20 ½              | 13                | 10.4        |
| 3/4       | 13         | 16 ½       | 47 ½                | 32 1/4            | 49 ½               | 18                | 12                | 9.6         |
| 1/2       | 13         | 16         | 45 ½                | 32                | 47 ½               | 18                | 11 ¾              | 9.25        |