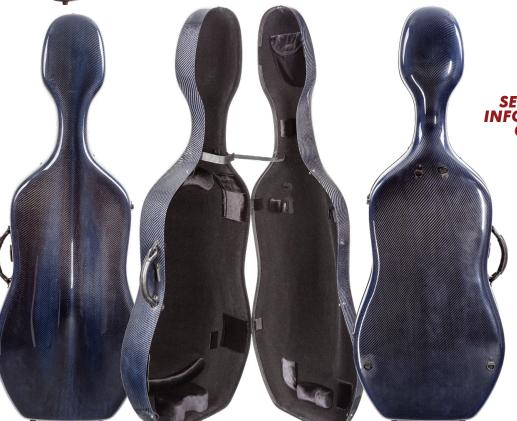

#### CC4800 CARBON FIBER CELLO CASES - SINGLE LATCH

These carbon fiber suspension cases are attractive, lightweight, and easy to open. No more reaching and stretching - single latch operation makes this case easy to open (and safety switch keeps the case securely closed)! Leather carry handle and accessory pocket. Weight 8.2 lbs. Available in black, blue, and red.

Single latch opening mechanism!

| no.         | color | \$-list  | MAP      |  |
|-------------|-------|----------|----------|--|
| CC4800-1-BU | Blue  | 2,450.00 | 1,592.50 |  |
| CC4800-1-BK | Black | 2,450.00 | 1,592.50 |  |
| CC4800-1-R  | Red   | 2,450.00 | 1,592.50 |  |