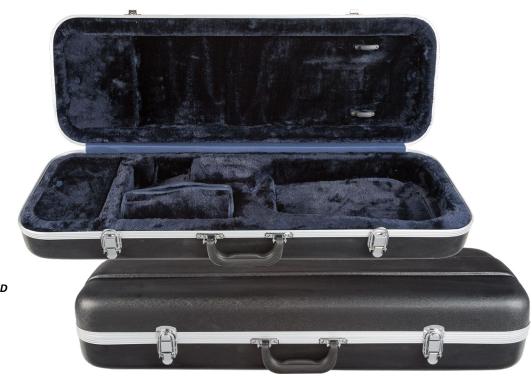

# CC400 Violin & Viola Economy Thermoplastic Case - Shaped

We have worked very hard with our supplier to upgrade the quality of these thermoplastic shaped cases, and it shows! Two bowholders, two accessory pockets, plush interior.

Violin sizes 4/4, 3/4, 1/2, 1/4, 1/8, 1/10 & 1/16. Weight 4.0 lbs. (4/4 violin).

Item # CC400 List \$ 149.00 MAP \$ 96.85

Viola case available in the following sizes:

15 - 15½", 16 - 16½"

Weight 6.0 lbs.

Item # CC400V

List \$ 176.00 MAP \$ 114.40

CASE MEASUREMENTS NOT LISTED HERE CAN BE FOUND ON PAGES B37-B41