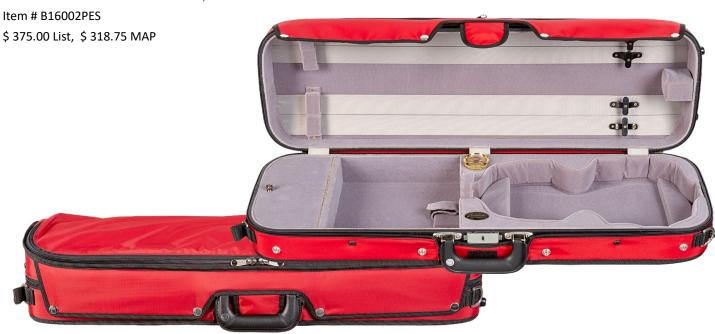

lack canvas exterior. Includes shoulder strap and instrument blanket. 4/4 only, weight 6 lbs.

Economy Bonded Velvet Interior Colors: blue, wine, gray, green



#### 16002 PUFFY OBLONG SUSPENSION VIOLIN CASE

The #16002 Puffy Oblong Violin Case is our economy hill style oblong case with a puffy padded cover for more color and style. Model #16002P features luxury at an affordable price, and the bright padded covers will help show off your unique personality. The arched top gives superior protection for up to four bows as well as the fully suspended violin bed. 4/4 only, weight 6 lbs. Includes shoulder strap and instrument blanket.

Colors (exterior/interior BONDED VELVET): [blue/gray] [green/tan\*] [pink/gray] [purple/gray] [red/gray]

\* Please Note: tan interior is VELOUR, not velvet \*



#### 16002 PUFFY SPORT OBLONG SUSPENSION VIOLIN CASE

The #16002 Puffy Sport is like the 16002P Puffy, above, but with an attractive black canvas exterior that features a colorful top panel, and a removable soft zippered accessory pocket. Shoulder strap.

Colors (exterior/interior BONDED VELVET): [blue/gray] [green/tan\*] [pink/gray] [purple/gray] [red/gray]

\* Please Note: tan interior is VELOUR, not velvet \*

Item # B16002PSES

\$ 326.00 List, \$ 277.10 MAP



Removable Accessory
Pocket !!

CASE MEASUREMENTS NOT LISTED HERE CAN BE FOUND ON PAGES B82-B85



email: info@howardcore.com

#### 1017 HILL STYLE PROFESSIONAL OBLONG SUSPENSION VIOLIN CASE

Our Hill Style oblong violin case is considered a standard professional case that offers durability, protection and style for the collecto