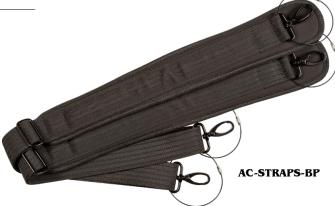

# Case Handles & Straps

| no.                      | description                                                                              | \$-list |
|--------------------------|------------------------------------------------------------------------------------------|---------|
| AC705BL                  | Black leather handle, with buckles on.                                                   | 34.80   |
| AC705BR                  | Brown leather handle, with buckles on.                                                   | 38.00   |
| AC706                    | Strong strap for cases with rings. Black only.                                           | 7.59    |
| AC-L455BL                | Side buckle handle, black.                                                               | 35.35   |
| AC-L455BR                | Side buckle handle, brown.                                                               | 35.35   |
| AC-HANDLE20              | ABS case handle, with square edge bracket for 399 shaped case.                           | 6.11    |
| AC-HANDLE21              | ABS case handle, with round edge bracket for 399 oblong case.                            | 6.11    |
| AC-HANDLE22              | Leather case handle for CC500 & CC525 cases, 145 mm.                                     | 7.59    |
| AC-HANDLE23              | Leather case handle, 160 mm.                                                             | 7.59    |
| AC-HANDLE-CC398          | Replacement handle for CC398 case.                                                       | 11.72   |
| AC-HANDLE-CC400          | Replacement handle for CC400 thermoplastic case.                                         | 10.55   |
| AC-STRAP-PULL            | Replacement pull strap for cello case. Fastens to headstock D-ring. CC4300/CC4330/CC4500 | 10.55   |
| AC-STRAPS-BP             | Replacement backpack style straps for cello case. CC4300/CC4330/CC4500                   | 37.49   |
| AC-SAFETY-<br>LOOP-STRAP | Replacement safety loop for case strap.                                                  | 5.86    |