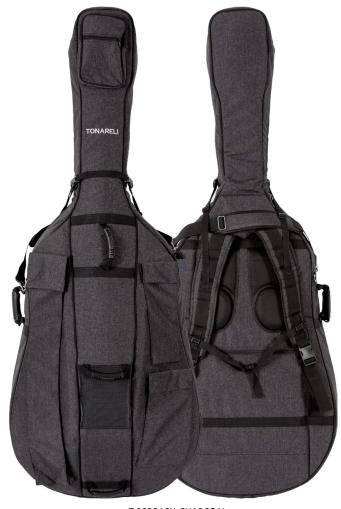

#### SYMPHONY BASS BAGS

The Symphony line features nanotechnology that allows us to bring to you some first in-class stunning new features:

- Water Resistant base fabrics that create a shield against liquids such as water.
- Nanoparticles woven into the fabrics for low absorption.
- Anti-slip rubberized bottom made with top quality silicone for extra protection.
- 26mm padding containing bamboo charcoal nanoparticles that provide:
- fewer allergic reactions to your skin
- excellent moisture control for your instrument
- high deodorizing and absorption ability for a fresher bag
- Antimicrobial protection.
- underlaid heavy duty YKK zippers
- bow and accessory packets
- four carry handles
- four side protective rubber feet
- padded backpack straps and shoulder strap
- weight 10.5 lbs.





| Item#              | \$-List | \$-MAP |
|--------------------|---------|--------|
| T-BSB34CH-CHARCOAL | 822.00  | 696.00 |
| T-BSB34O-OLIVE     | 822.00  | 696.00 |



T-BSB34O-OLIVE

| 3/4       | 20 3/4"    | 27 1/2"    | 723/4"    | 39"     | 73 1/2"  | 29"      | N/A      | 10.3        |
|-----------|------------|------------|-----------|---------|----------|----------|----------|-------------|
| CASE SIZE | UPPER BOUT | LOWER BOUT | ENDPIN    | ENDPIN  | LENGTH   | WIDTH    | DEPTH    | WEIGHT Lbs. |
|           |            |            | SCROLL TO | HEEL TO | EXTERIOR | EXTERIOR | EXTERIOR |             |

# BASS BOW QUIVERS



| Item #       | \$-List | \$-MAP |
|--------------|---------|--------|
| T-BBQ1-BLACK | 108.00  | 91.00  |
| T-BBQ2-BROWN | 108.00  | 91.00  |

####