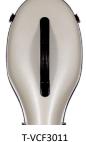

#### CC4330 CELLO CASES

Fiberglass cello suspension case. Black fittings, two carry handles, backpack straps, pull strap and wheels for easy transportation. Interior features include black plush lining with suspension pads, accessory pocket and music pocket, two bowholders. 4/4 only.

Colors available as of 8/11/2023: merlot, pink, yellow

Item # CC4330

List: \$ 1,095.00 MAP \$ 711.75

# SEE CORE CUSTOMIZATION INFORMATION ON PAGE B19 CUSTOMIZED CASE TAGS!

| CASE SIZE | UPPER BOUT | LOWER BOUT | SCROLL TO<br>ENDPIN | HEEL TO<br>ENDPIN | EXTERIOR<br>LENGTH | EXTERIOR<br>WIDTH | EXTERIOR<br>DEPTH | WEIGHT Lbs. |
|-----------|------------|------------|---------------------|-------------------|--------------------|-------------------|-------------------|-------------|
| 4/4       | 14 ½       | 17 ½       | 49                  | 31                | 52                 | 20                | 5                 | 13.0        |