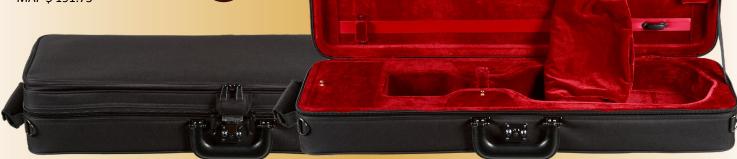

#### CC399E - Violin European Model Oblong Case

This European-made composite shell, oblong violin case features a with cordura cover with full length exterior music pocket, good, strong hardware, leather handle, and backpack straps. The plush-lined wine interior includes two bowholders, three accessory pockets, and instrument blanket.

4/4 size only.

Black exterior with wine interior.

Weight 5.9 lbs.

Item # CC399E-OBL

List \$ 295.00 MAP \$ 191.75