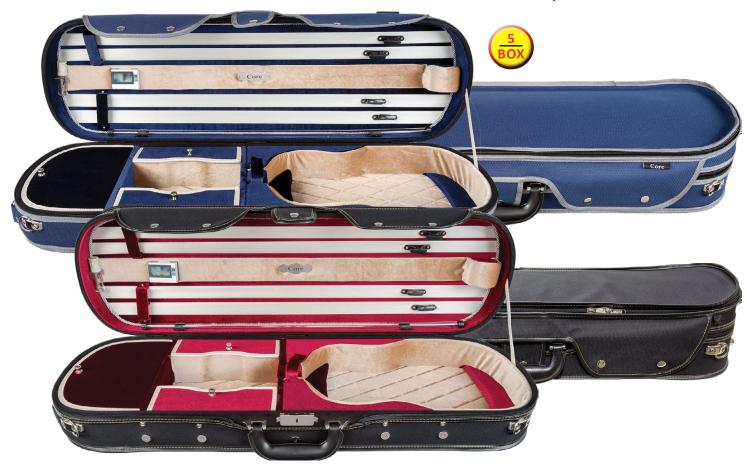

#### CC399 SHAPED - Violin & Viola

Years of proven durability! This shaped case has a thin plywood-reinforced foam shell, cordura cover with full-length music pocket and a plush-lined interior with instrument blanket. Two bowholders and an accessory pocket. Zippered closure with latch, good strong hardware. Backpack straps and shoulder rest pocket, too! Terrific value!

4/4, 3/4, 1/2, 1/4, 1/8, 1/10 & 1/16 sizes available. Weight 4.0 lbs. (4/4 violin).

Item # CC399

List \$ 154.00 MAP \$ 100.10

Strong latch, handle, and zipper. Screws hold this case together, not just glue. Note the separate shoulder rest compartment!

#### CASE MEASUREMENTS NOT LISTED HERE CAN BE FOUND ON PAGES B44-B48

Our CC399V Viola Case is available in the following sizes: 15 - 15½", 16 - 16½". Same features as CC399 shaped violin case. Weight 4.5 lbs. (15 - 15½" viola).