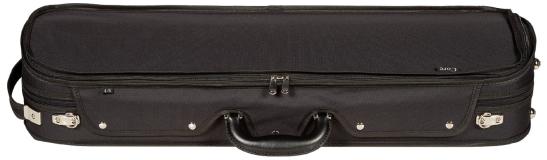

# CC550 - Violin Suspension Case

Sturdy wood construction. Exterior features screw-attached cover with full-length music pocket, rain flap, comfortable leather carry handle, & pull handle. Backpack straps also included. Attractive two-tone interior features two accessory pockets, electronic multi-function hygrometer, humidifier, string tube, and four bowholders. 4/4 only. Weight. 7 lbs.

| no.         | description                    | \$-list | MAP    |
|-------------|--------------------------------|---------|--------|
| CC550-1-BKG | Black exterior, green interior | 402.00  | 261.30 |
| CC550-1-BKR | Black exterior, red interior   | 402.00  | 261.30 |

| CASE SIZE | UPPER BOUT | LOWER BOUT | SCROLL TO ENDPIN | HEEL TO<br>ENDPIN | EXTERIOR<br>LENGTH | EXTERIOR<br>WIDTH | EXTERIOR<br>DEPTH | WEIGHT<br>Lbs. |
|-----------|------------|------------|------------------|-------------------|--------------------|-------------------|-------------------|----------------|
| 4/4       | 6 3/4      | 8 1/4      | 25 1/4           | 15 ½              | 32 ¾               | 11 1/4            | 6                 | 6.85           |