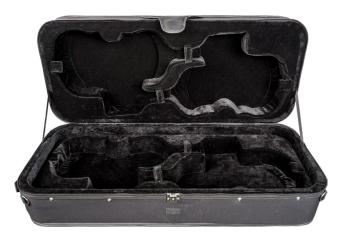

# CC398 - Violin & Viola Economy Model Oblong Case

#### Violin:

Popular entry-level model oblong suspension case. Foam shell. Cordura screw-attached cover with latch flap and full-length music pocket. Plush-lined interior with accessory pockets, hygrometer, and two Hill-style bowholders. Also includes instrument blanket and shoulder strap. Zipper closure.

#### Viola:

Same features as violin case, above. Adjustable, fits violas 15" - 16½". Black exterior with blue interior. Four bowholders.

Item # CC398V-ADJ

List \$ 237.00 MAP \$ 154.05