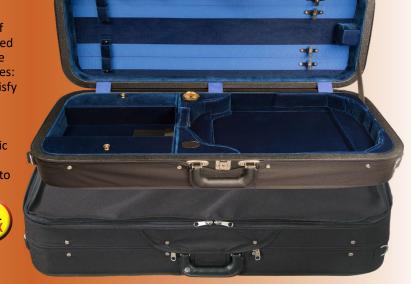

#### CC525 - Violin & Viola

The CC525 has the same quality exterior features as the CC500, with an upgraded, European-style interior! Four Hill-style bowholders, hygrometer, three accessory pockets, instrument blanket, and string tube. Leather handle. You won't find a better value in a luxury case! Wood shell construction. 4/4 only.

| no.          | description      | \$-list | MAP    |
|--------------|------------------|---------|--------|
| CC525-1-BKBU | Blue interior    | 341.00  | 221.65 |
| CC525-1-BKG  | Green interior   | 341.00  | 221.65 |
| CC525-1-BKR  | Red interior     | 341.00  | 221.65 |
| CC525-1-BKLP | Leopard interior | 341.00  | 221.65 |

Our CC525V Viola Suspension Case is adjustable, fitting violas sizes 15" - 16½". Upgraded, special quality interior, with two large accessory pockets, four Hillstyle bowholders, instrument blanket, and hygrometer. Adjustable nest.