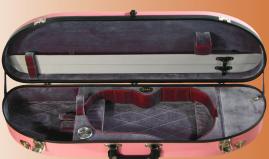

#### CC820 COMPOSITE SHAPED VIOLIN CASE

Lightweight composite shell shaped violin case. Interior features tan fabric lining, suspension cushioning, two bowholders, accessories pouch, shoulder rest strap, and instrument blanket. Exterior features spring latches, two carrying handles, with backpack straps included.

Available in Black, Blue, Green, Light Blue, Pink, or Wine exteriors. Weight 3.9 lbs. 4/4 only.

| no.          | color      | \$-list | MAP    |
|--------------|------------|---------|--------|
| CC820-1-BK   | black      | 280.50  | 182.33 |
| CC820-1-BU   | blue       | 280.50  | 182.33 |
| CC820-1-G    | green      | 280.50  | 182.33 |
| CC820-1-LTBU | light blue | 280.50  | 182.33 |
| CC820-1-PI   | pink       | 280.50  | 182.33 |
| CC820-1-R    | red        | 280.50  | 182.33 |

| CASE SIZE | UPPER BOUT | LOWER BOUT | SCROLL TO<br>ENDPIN | ENDPIN | EXTERIOR<br>LENGTH | EXTERIOR<br>WIDTH | EXTERIOR<br>DEPTH | WEIGHT<br>Lbs. |
|-----------|------------|------------|---------------------|--------|--------------------|-------------------|-------------------|----------------|
| 4/4       | 7 1/4      | 9          | 25 ½                | 14 ¾   | 32                 | 10 ½              | 6 ¾               | 3.9            |