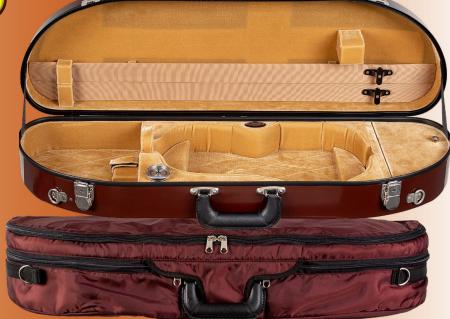

#### CC500 - Violin

A proven favorite, this wood shell suspension case is one of our best-sellers! Cordura screw-attached cover with rain flap and plush-lined interior with hygrometer, two large accessory pockets, and four Hill-style bowholders. Also includes string tube, instrument blanket, and shoulder strap. Leather handle. 4/4 size.

Available colors: Black exterior with blue, green, or wine interior.

Weight 7.0 lbs. (4/4 violin)

List \$ 303.00 MAP \$ 196.95

| CASE SIZE | UPPER BOUT | LOWER BOUT | SCROLL TO<br>ENDPIN | HEEL TO<br>ENDPIN | EXTERIOR<br>LENGTH | EXTERIOR<br>WIDTH | EXTERIOR<br>DEPTH | WEIGHT Lbs. |
|-----------|------------|------------|---------------------|-------------------|--------------------|-------------------|-------------------|-------------|
| 4/4       | 6 3⁄4      | 8          | 24 ¾                | 16 ¼              | 33                 | 11                | 6                 | 6.35        |