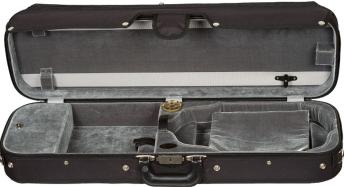

#### CC399 SHAPED - Violin & Viola

Years of proven durability! This shaped case has a thin plywood-reinforced foam shell, cordura cover with full-length music pocket and a plush-lined interior with instrument blanket. Two bowholders and an accessory pocket. Zippered closure with latch, good strong hardware. Backpack straps and shoulder rest pocket, too! Terrific value!