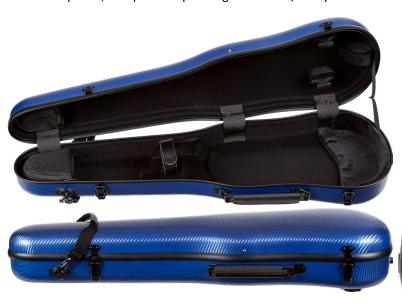

# TABLE OF CONTENTS = CASES =

| Violin & Viola Cases | B2 - B27  |
|----------------------|-----------|
| Cello Covers         | B28       |
| Bass Covers          | B29       |
| Cello Cases          | B30 - B37 |
| Bass Cases           | B38 - B39 |
| Combination Cases    | B40       |
| Bow Cases            | B41       |
| Parts & Accessories  | B42 - B43 |
| Case Measurements    | B44 - B48 |
|                      |           |

Core Cases...... B2 - B41

| Information           | B50 - B51 |
|-----------------------|-----------|
| Violin Cases          | B52 - B67 |
| Viola Cases           | B68 - B71 |
| Cello Case Travel Bag | B71       |
| Cello Cases           | B72 - B74 |
| Cello & Bass Covers   | B75       |
| Combination Cases     | B76 - B77 |
| Mandolin Cases        | B77       |

Bow Cases ...... B78 - B80 Accessories ...... B81 Case Measurements ...... B82 - B85

Tonareli Cases......B86 - B107

| Information                     | B86 - B87   |
|---------------------------------|-------------|
| Violin Cases                    | B87 - B93   |
| Viola Cases                     | B94 - B98   |
| Cello Covers                    | B99         |
| Cello Cases                     | B99 - B103  |
| Bass Covers                     | B104 - B106 |
| Duo Bass Bow Tubes, Bow Quivers | B107        |
| Accessories                     | B107 - B108 |

| SuperLight Cases   | B110 - B115 |
|--------------------|-------------|
| Mirage Cases       | B116 - B117 |
| Winter Cases       | B118 - B123 |
| CORE CUSTOMIZATION | B23         |

BAM Violin Cases...... B109