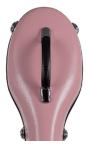

#### CC4500 SCRATCH RESISTANT CELLO CASES

Composite shell cello case, with scratch-resistant exterior finish. Black fittings, carry handle, backpack straps, pull strap and wheels for easy transportation. Interior features include black plush lining with suspension pads, accessory pocket, and two bowholders. 4/4 all colors; 3/4 black, champagne, silver; 1/2 black & champagne. Weight without straps: 10.25 lbs. (4/4); 9.45 lbs. (3/4); 9.15 lbs. (1/2).

Seven colors available: black, blue, champagne, purple, solid black, red, silver.

Item # CC4500 List \$ 1,155.00 MAP \$ 750.75

| CASE SIZE | UPPER BOUT | LOWER BOUT | SCROLL TO<br>ENDPIN | HEEL TO<br>ENDPIN | EXTERIOR<br>LENGTH | EXTERIOR<br>WIDTH | EXTERIOR<br>DEPTH | WEIGHT Lbs. |
|-----------|------------|------------|---------------------|-------------------|--------------------|-------------------|-------------------|-------------|
| 4/4       | 14 ¾       | 17 ¾       | 51 ¾                | 35                | 53 ½               | 20 ½              | 13                | 10.4        |
| 3/4       | 13         | 16 ½       | 47 ½                | 32 1/4            | 49 ½               | 18                | 12                | 9.6         |
| 1/2       | 13         | 16         | 45 ½                | 32                | 47 ½               | 18                | 11 ¾              | 9.25        |