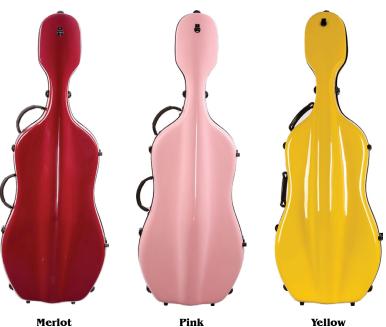

#### CC4330 CELLO CASES

Fiberglass cello suspension case. Black fittings, two carry handles, backpack straps, pull strap and wheels for easy transportation. Interior features include black plush lining with suspension pads, accessory pocket and music pocket, two bowholders. 4/4 only.

Colors available as of 8/11/2023: merlot, pink, yellow

Item # CC4330

List: \$ 1,095.00 MAP \$ 711.75