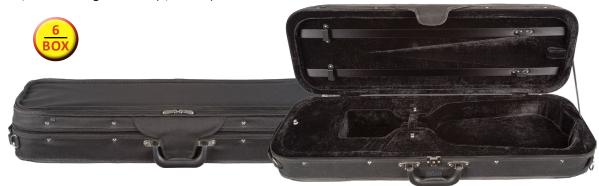

#### CC399 OBLONG - Violin & Viola

Same quality as our CC399 shaped case, but oblong with full length music pocket. Three accessory pockets, two bowholders, instrument blanket. 4/4 - 1/4 sizes. Weight 5.0 lbs. (4/4 violin).

Item # CC399OBL List \$ 207.00 MAP \$ 134.55

Our CC399V Oblong Viola Case is adjustable, fitting violas in the following sizes: 15", 15½", 16", & 16½". Same features as CC399 oblong violin case. Weight 6.0 lbs. (adjustable viola).

Item # CC399VOBL-ADJ List \$ 248.00 MAP \$ 1161.20

CASE MEASUREMENTS NOT LISTED HERE CAN BE FOUND ON PAGES B44-B48