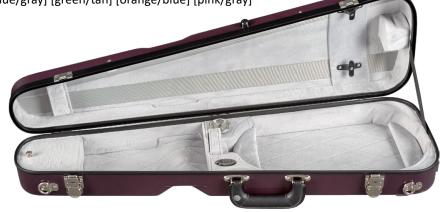

cludes shoulder straps and instrument blanket.





#### 1027 FIBERGLASS ARROW SUSPENSION VIOLIN CASE

The new fiberglass arrow shaped model #1027 is our new look on an old favorite. The slim design adds to the strength of the case while cutting the overall weight. The interior pocket has been enlarged for more protection. 4/4 only, weight 8 lbs.

All 1027FB fiberglass cases include protective, padded Travel Cover, instrument blanket and shoulder straps!

Colors (exterior/ VELOUR interior): [black/wine] [blue/gray] [green/tan] [orange/blue] [pink/gray] [purple/gray] [red/gray] [yellow/blue]

Item # B1027FBLS

\$ 256.00 List, \$ 217.60 MAP

Replacement covers available on request - special order item, extended delivery time.

CASE MEASUREMENTS NOT LISTED HERE CAN BE FOUND ON PAGES B78-B81





#### 1047 WOODEN HALF-MOON SUSPENSION VIOLIN CASE

This half-moon shaped violin case is built with the same five-layered plywood case construction found in our traditional oblong cases. It is covered with a durable black nylon canvas and has a zippered outside music pocket. The 1047 offers a new, lighter, and trimmer case look. Includes shoulder strap, hygrometer, humistat, and instrument blanket

Interior Colors - Velour: blue, wine, green, gray, tan

Interior Colors - Velvet: blue, wine, green, gray. Smokey red interior by SPECIAL ORDER ONLY.

| VELOUR IN | TERIOR:                      | 8   |           |        |
|-----------|------------------------------|-----|-----------|--------|
| Item #    | Description                  | BOX | \$ - List | MAP    |
| B1047LS-1 | Velour interio