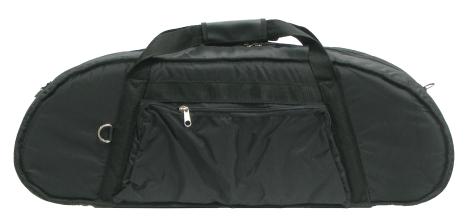

| 23.875"             | 13.875"           | 25.25"             | 8.75"             | 4.5"              | 8           |

#### SMART BAGS FOR VIOLIN CASES

Our soft, generously padded SMART bags are built to cover a few of our selected hard violin and viola cases. Available in full size only and made with heavy padding, they provide great protection from rapid temperature extremes. With lots of usable pockets, and covered in a nylon canvas cloth exterior, the family of smart bags are a must have for everyone!

PLEASE NOTE: these bags do not fit Featherlite Styro cases (B1003FALS, B1003FAVS).

Features include shoulder straps, backpack straps, two big side pockets, and soft nylon interior lining.

Available in black, blue, or wine colors. 4/4 only. weight 2 lbs.





B1SMT02



B1SMT07



B1SMT47

#### 2001 VIOLA CASE

Our slim shaped viola case offers durability, protection and style but without the bulk and weight of an oblong style case. Built using a five layered plywood case construction, the #2001 violin case is covered with a durable black nylon canvas zippered cover with a small outside accessory pocket. Two bowholders. Fits most carry-on dimension restrictions for air travel. Weight 6 lbs. Includes instrument blanket and shoulder strap.



#### 2028 ARROW SUSPENSION VIOLA CASE

Our new lighter arrow shaped adjustable viola case offers the same benefits of our adjustable #2005 with the option of using the patented adjustable slide to fit any size from 15" to 16.5" but weighs only 8 lbs. A big case for less weight. Built using a layered plywood case construction an