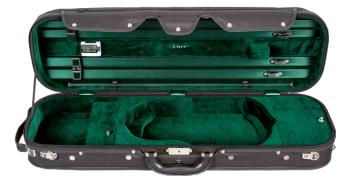

#### CC500 - Violin

A proven favorite, this wood shell suspension case is one of our best-sellers! Cordura screw-attached cover with rain flap and plush-lined interior with hygrometer, two large accessory pockets, and four Hill-style bowholders. Also includes string tube, instrument blanket, and shoulder strap. Leather handle. 4/4 size.

Available colors: Black exterior with blue, green, or wine interior.

Weight 7.0 lbs. (4/4 violin)

List \$ 303.00 MAP \$ 196.95

| CASE SIZE | UPPER BOUT | LOWER BOUT | SCROLL TO<br>ENDPIN | HEEL TO<br>ENDPIN | EXTERIOR<br>LENGTH | EXTERIOR<br>WIDTH | EXTERIOR<br>DEPTH | WEIGHT Lbs. |
|-----------|------------|------------|---------------------|-------------------|--------------------|-------------------|-------------------|-------------|
| 4/4       | 6 3⁄4      | 8          | 24 ¾                | 16 ¼              | 33                 | 11                | 6                 | 6.35        |