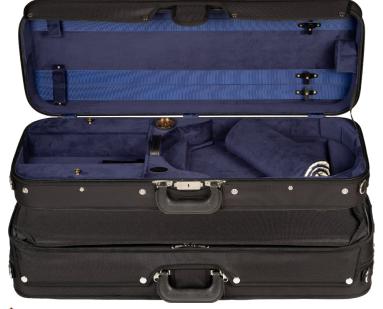

#### CC399 SHAPED - Violin & Viola

Years of proven durability! This shaped case has a thin plywood-reinforced foam shell, cordura cover with full-length music pocket and a plush-lined interior with instrument blanket. Two bowholders and an accessory pocket. Zippered closure with latch, good strong hardware. Backpack straps and shoulder rest pocket, too! Terrific value!

4/4, 3/4, 1/2, 1/4, 1/8, 1/10 & 1/16 sizes available. Weight 4.0 lbs. (4/4 violin).

Item # CC399

List \$ 154.00 MAP \$ 100.10

Strong latch, handle, and zipper. Screws hold this case together, not just glue. Note the separate shoulder rest compartment!

#### CASE MEASUREMENTS NOT LISTED HERE CAN BE FOUND ON PAGES B44-B48

Our CC399V Viola Case is available in the following sizes: 15 - 15½", 16 - 16½". Same features as CC399 shaped violin case. Weight 4.5 lbs. (15 - 15½" viola).