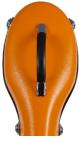

# CC4300 FIBERGLASS CELLO CASES

Strong fiberglass shell. Eight exterior colors, all with black fittings and black interior. Two durable rubber carry handles, backpack straps, and wheels for easy transportation! Interior features suspension system, two bowholders, and accessory pocket. Weight 14 lbs. Sizes available: 4/4, 3/4, & 1/2. Detachable pull-strap.

Available colors: black, light blue, gold, green, orange, lavender, red,

silver. 3/4 & 1/2 sizes available in silver and red only.

Item #CC4300

List: \$ 1,095.00

MAP \$ 711.75

| no.           | color            |
|---------------|------------------|
| CC4300-1-BK   | Black - 4/4      |
| CC4300-1-GO   | Gold - 4/4       |
| CC4300-1-G    | Green - 4/4      |
| CC4300-1-LTBU | Light Blue - 4/4 |
| CC4300-1-LV   | Lavender - 4/4   |
| CC4300-1-OR   | Orange - 4/4     |
| CC4300-1-R    | Red - 4/4        |
| CC4300-1-S    | Silver - 4/4     |
| CC4300-2-R    | Red - 3/4        |
| CC4300-2-S    | Silver - 3/4     |
| CC4300-3-R    | Red - 1/2        |
| CC4300-3-S    | Silver - 1/2     |