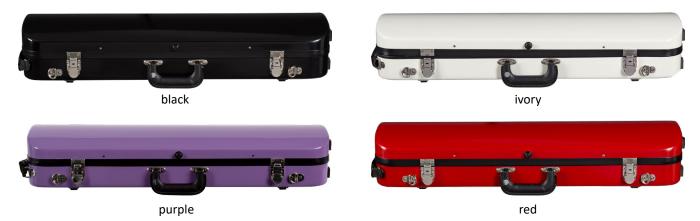

#### CC450 OBLONG SCRATCH-RESISTANT VIOLIN CASE

Composite shell oblong violin case, with scratch-resistant exterior finish. Attached external music pocket doubles as a backpack pad. Interior features include black plush-lined shell with suspension pads, zippered accessory pocket, shoulder rest strap, and four bowholders. Includes backpack straps. Five colors available: black, blue, red, silver, and solid black. 4/4 only.

#### CC820 COMPOSITE SHAPED VIOLIN CASE

Lightweight composite shell shaped violin case. Interior features tan fabric lining, suspension cushioning, two bowholders, accessories pouch, shoulder rest strap, and instrument blanket. Exterior features spring latches, two carrying handles, with backpack straps included.

Available in Black, Blue, Green, Light Blue, Pink, or Wine exteriors. Weight 3.9 lbs. 4/4 only.

| no.          | color      | \$-list | MAP    |
|--------------|------------|---------|--------|
| CC820-1-BK   | black      | 280.50  | 182.33 |
| CC820-1-BU   | blue       | 280.50  | 182.33 |
| CC820-1-G    | green      | 280.50  | 182.33 |
| CC820-1-LTBU | light blue | 280.50  | 182.33 |
| CC820-1-PI   | pink       | 280.50  | 182.33 |
| CC820-1-R    | red        | 280.50  | 182.33 |