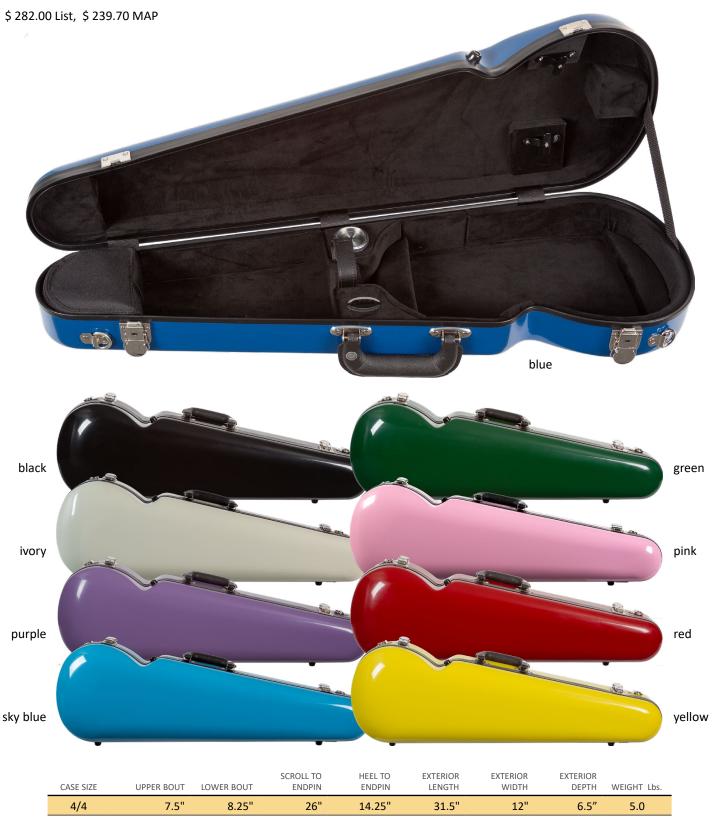

hout cover.

Exterior Colors (all with black VELOUR interior): [black [blue] [green] [ivory] [orange] [pink] [purple] [red] [sky blue] [yellow] Item # B1062FBLS

\$ 383.00 List, \$ 325.55 MAP



#### 1063 FIBERGLASS SHAPED-NOTCHED SUSPENSION VIOLIN CASE

This new B1063 streamline shaped fiberglass suspension violin case is lightweight and strong. Bobelock durability is built into the materials and manufacturing process. Black velour interior with two bowholders, blanket, shoulder strap, and removable accessory pouch. Includes protective Travel Cover with subway strap and full-length music pocket. 4/4 size. Weight 5.0 lbs. without the cover.

Exterior Colors (all with black VELOUR interior): [black] [blue] [green] [ivory] [orange] [pink] [purple] [red] [sky blue] [yellow] Item # B1063FBLS



THIS PAGE INTENTIONALLY BLANK



#### 1016 VIOLIN SHIPPING CASES

The 1016 shipping case is primarily made for dealers to ship trial instruments. Its short length is preferred especially when violins are sent overnight express. For this reason, there are no interior pockets and no place holders for bows. The #1016 fiberglass shipping case is designed to provide both protection in transit and to compliment the presentation of even the finest of violins. Added features include a triple layer of exterior fiberglass, a padded travel bag, full suspension, a blanket and secure neck straps to hold your instrument in place. Fiberglass case includes black padded Travel cover!

The 1016LS oblong shipping case has no bowholders, is just 26" long and weighs 6.0 lbs. Suspension with arched top for su