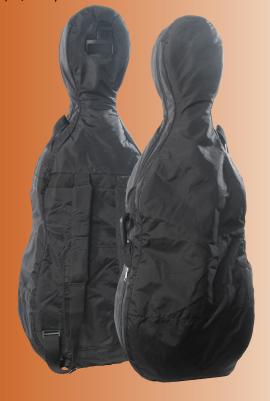

PAGE INTENTIONALLY BLANK

| CORE CE | CORE CELLO COVERS                                                                                                                                          |         |        |  |  |  |
|---------|------------------------------------------------------------------------------------------------------------------------------------------------------------|---------|--------|--|--|--|
| no.     | description                                                                                                                                                | \$-list | MAP    |  |  |  |
| CC480   | Extra strong nylon with lightly padded lining, backpack straps, accessory and bow pockets. Side zipper closure. 4/4, 3/4, 1/2, 1/4, 1/8, 1/10, 1/16 sizes. | 127.00  | 82.55  |  |  |  |
| CC482   | Most heavily padded, best cordura cover, bow sleeve fits inside bow pocket, heavy duty. 4/4 & 3/4 sizes.                                                   | 231.00  | 150.15 |  |  |  |
| CC482W  | Like our CC482, above, with integrated wheels! 4/4 - 1/4 sizes.                                                                                            | 303.00  | 196.95 |  |  |  |

**Quality zippers!** 

SEE CORE CUSTOMIZATION INFORMATION ON PAGE B19 CUSTOMIZED CASE TAGS!

CC480

| Core Bas | s Covers                                                                                                                                   |         |        |
|----------|--------------------------------------------------------------------------------------------------------------------------------------------|---------|--------|
| no.      | description                                                                                                                                | \$-list | MAP    |
| CC485    | Extra strong nylon with lightly padded lining, backpack straps, accessory and bow pockets. Side zipper closure.  3/4, 1/2, 1/4, 1/8 sizes. | 204.00  | 132.60 |
| CC487    | Most heavily padded, best cordura cover, bow sleeve fits inside bow pocket, heavy duty! 3/4, 1/2, & 1/4 sizes.                             | 358.00  | 232.70 |
| CC487W   | Like 487, above, with integrated wheels for easy transport! 3/4 size.                                                                      | 424.00  | 275.60 |