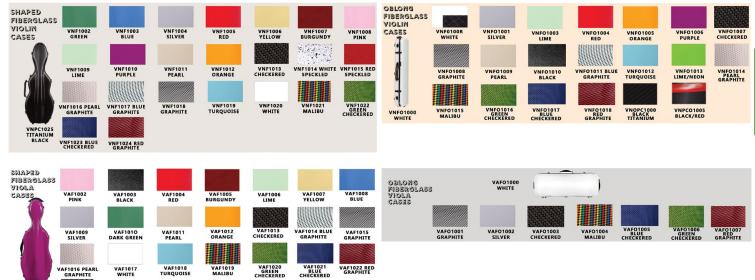

Bow Quiver                                    | 108.00   | 91.00  |
| Tonareli Bass Bow Duo Case - NEW                            | 170.00   | 144.00 |
| Tonareli Violin Case Covers                                 | 108.00   | 91.00  |
| Tonareli Viola Case Covers                                  | 125.00   | 106.00 |
| Tonareli Case Shoulder Strap                                | 33.00    | 27.00  |
| Tonareli Music Bag                                          | 33.00    | 27.00  |

Tradition and innovation, the best of both worlds - TONARELI



toll-free order line: 800.633.2302

Tonareli products are manufactured with the highest quality and precision in mind. The process of how our cases are created is key to their durability and, more importantly, the protection of your instrument.



# PLEASE NOTE THAT ALL TONARELI ITEM NUMBERS INCLUDE THE COLOR(S) OF THE CORRESPONDING CASE

#### "DELUXE" MODEL SUSPENSION VIOLIN CASE

VAPC1023 ACK TITANIUN

The Tonareli Deluxe Violin Case is a beautiful and elegantly designed hard case for full size violins. Unlike other hard cases, it features padded straps that are easy on the shoulders. It also has a very spacious interior pocket for shoulder rests of different

shapes and sizes. The golden ropes along in the interior edges add a nice touch to the overall design and quality of the case.

Weight 6.7 lbs.

VAF1001 PURPLE



| Item #                  | \$-List | \$-MAP |
|-------------------------|---------|--------|
| T-VNDLUX1001-BLACKRED   | 352.00  | 298.00 |
| T-VNDLUX1002-BLACKBLUE  | 352.00  | 298.00 |
| T-VNDLUX1003-BLACKOLIV