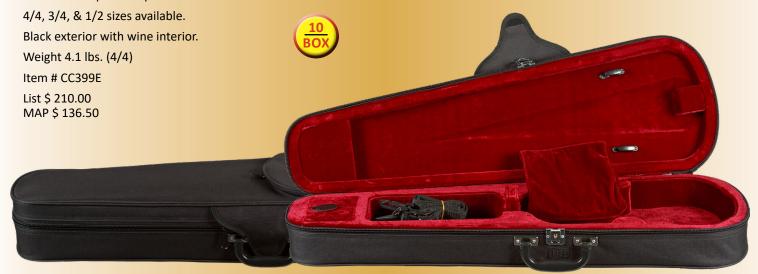

#### CC399E - Violin European Model Shaped Case

European made case. This shaped violin case has a cordura cover with music pocket and a plush-lined interior with instrument blanket. Two bowholders and an accessory pocket. Zippered closure with latch, good strong hardware. Includes backpack straps. Terrific value!

#### CC399E - Violin European Model Oblong Case

This European-made composite shell, oblong violin case features a with cordura cover with full length exterior music pocket, good, strong hardware, leather handle, and backpack straps. The plush-lined wine interior includes two bowholders, three accessory pockets, and instrument blanket.

4/4 size only.

Black exterior with wine interior.

Weight 5.9 lbs.

Item # CC399E-OBL

List \$ 295.00 MAP \$ 191.75