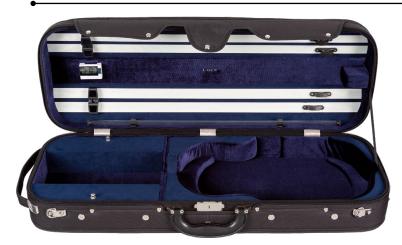

#### CC535 - Violin

Wood-shell violin suspension case. Cordura screw-attached cover with rain flap and music pocket, plush lined two-tone color interior and digital hygrometer, three accessory pockets, and four Hill-style bowholders. Includes string tube, instrument blanket, and backpack straps. Weight 7.0 lbs.

Available colors:

Black exterior with black and gold two-tone interior. Blue exterior with blue and gold two-tone interior.

| no.             | description    | \$-list | MAP    |  |
|-----------------|----------------|---------|--------|--|
| CC535-1-BK-BKGO | Black exterior | 352.00  | 228.80 |  |
| CC535-1-BU-BUGO | Blue exterior  | 352.00  | 228.80 |  |

| CASE SIZE | UPPER BOUT | LOWER BOUT | SCROLL TO ENDPIN | HEEL TO<br>ENDPIN | EXTERIOR<br>LENGTH | EXTERIOR<br>WIDTH | EXTERIOR<br>DEPTH | WEIGHT<br>Lbs. |
|-----------|------------|------------|------------------|-------------------|--------------------|-------------------|-------------------|----------------|
| 4/4       | 6 3/4      | 8 1/4      | 24 ¾             | 15 ¼              | 32 ½               | 11 1/4            | 6                 | 7              |