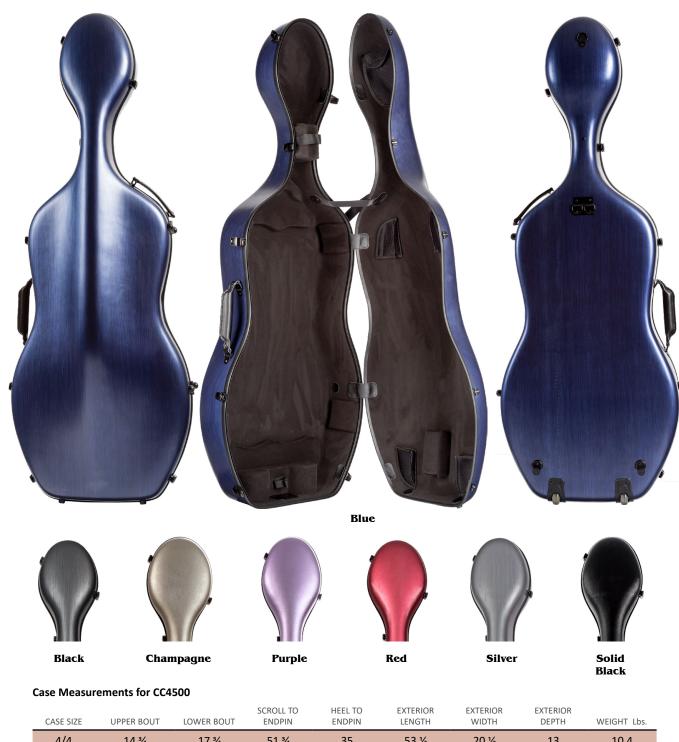

#### CC4500 SCRATCH RESISTANT CELLO CASES

Composite shell cello case, with scratch-resistant exterior finish. Black fittings, carry handle, backpack straps, pull strap and wheels for easy transportation. Interior features include black plush lining with suspension pads, accessory pocket, and two bowholders. 4/4 all colors; 3/4 black, champagne, silver; 1/2 black & champagne. Weight without straps: 10.25 lbs. (4/4); 9.45 lbs. (3/4); 9.15 lbs. (1/2).

Seven colors available: black, blue, champagne, purple, solid black, red, silver.

Item # CC4500 List \$ 1,155.00 MAP \$ 750.75

| CASE SIZE | UPPER BOUT | LOWER BOUT | SCROLL TO<br>ENDPIN | HEEL TO<br>ENDPIN | EXTERIOR<br>LENGTH | EXTERIOR<br>WIDTH | EXTERIOR<br>DEPTH | WEIGHT Lbs. |
|-----------|------------|------------|---------------------|-------------------|--------------------|-------------------|-------------------|-------------|
| 4/4       | 14 ¾       | 17 ¾       | 51 ¾                | 35                | 53 ½               | 20 ½              | 13                | 10.4        |
| 3/4       | 13         | 16 ½       | 47 ½                | 32 1/4            | 49 ½               | 18                | 12                | 9.6         |
| 1/2       | 13         | 16         | 45 ½                | 32                | 47 ½               | 18                | 11 ¾              | 9.25        |