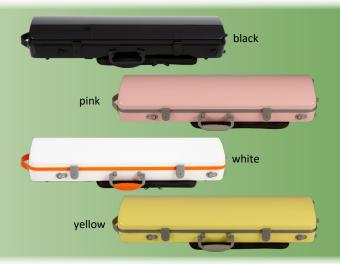

#### CC825 CARBON OBLONG VIOLIN CASE

Strong and lightweight carbon fiber shell oblong violin case. Interior features gray fabric lining, plush suspension cushioning, four bowholders, large accessories pocket, shoulder rest strap, and instrument blanket. Exterior features removable music pocket that doubles as a backpack pad, spring latches, two carrying handles, and includes backpack straps with carabiner style clips. Available in five eye-catching exterior colors: Black, Green, Pink, White, or Yellow. Weight 5.5 lbs. 4/4 only.