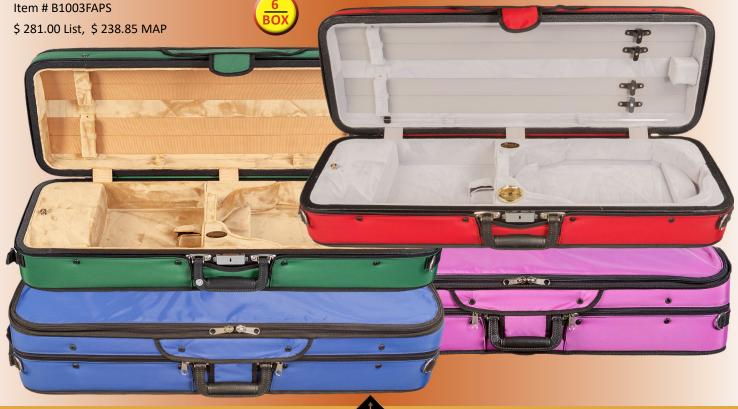

#### CC820 COMPOSITE SHAPED VIOLIN CASE

Lightweight composite shell shaped violin case. Interior features tan fabric lining, suspension cushioning, two bowholders, accessories pouch, shoulder rest strap, and instrument blanket. Exterior features spring latches, two carrying handles, with backpack straps included.

Available in Black, Blue, Green, Light Blue, Pink, or Wine exteriors. Weight 3.9 lbs. 4/4 only.

| no.          | color      | \$-list | MAP    |
|--------------|------------|---------|--------|
| CC820-1-BK   | black      | 280.50  | 182.33 |
| CC820-1-BU   | blue       | 280.50  | 182.33 |
| CC820-1-G    | green      | 280.50  | 182.33 |
| CC820-1-LTBU | light blue | 280.50  | 182.33 |
| CC820-1-PI   | pink       | 280.50  | 182.33 |
| CC820-1-R    | red        | 280.50  | 182.33 |

| CASE SIZE | UPPER BOUT | LOWER BOUT | SCROLL TO<br>ENDPIN | ENDPIN | EXTERIOR<br>LENGTH | EXTERIOR<br>WIDTH | EXTERIOR<br>DEPTH | WEIGHT<br>Lbs. |
|-----------|------------|------------|---------------------|--------|--------------------|-------------------|-------------------|----------------|
| 4/4       | 7 1/4      | 9          | 25 ½                | 14 ¾   | 32                 | 10 ½              | 6 ¾               | 3.9            |