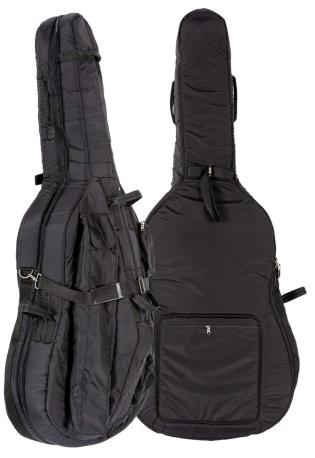

PAGE INTENTIONALLY BLANK

| CORE CE | CORE CELLO COVERS                                                                                                                                          |         |        |  |  |  |
|---------|------------------------------------------------------------------------------------------------------------------------------------------------------------|---------|--------|--|--|--|
| no.     | description                                                                                                                                                | \$-list | MAP    |  |  |  |
| CC480   | Extra strong nylon with lightly padded lining, backpack straps, accessory and bow pockets. Side zipper closure. 4/4, 3/4, 1/2, 1/4, 1/8, 1/10, 1/16 sizes. | 127.00  | 82.55  |  |  |  |
| CC482   | Most heavily padded, best cordura cover, bow sleeve fits inside bow pocket, heavy duty. 4/4 & 3/4 sizes.                                                   | 231.00  | 150.15 |  |  |  |
| CC482W  | Like our CC482, above, with integrated wheels! 4/4 - 1/4 sizes.                                                                                            | 303.00  | 196.95 |  |  |  |

**Quality zippers!** 

SEE CORE CUSTOMIZATION INFORMATION ON PAGE B19 CUSTOMIZED CASE TAGS!

CC480

| Core Bas | s Covers                                                                                                                                   |         |        |
|----------|--------------------------------------------------------------------------------------------------------------------------------------------|---------|--------|
| no.      | description                                                                                                                                | \$-list | MAP    |
| CC485    | Extra strong nylon with lightly padded lining, backpack straps, accessory and bow pockets. Side zipper closure.  3/4, 1/2, 1/4, 1/8 sizes. | 204.00  | 132.60 |
| CC487    | Most heavily padded, best cordura cover, bow sleeve fits inside bow pocket, heavy duty! 3/4, 1/2, & 1/4 sizes.                             | 358.00  | 232.70 |
| CC487W   | Like 487, above, with integrated wheels for easy transport! 3/4 size.                                                                      | 424.00  | 275.60 |