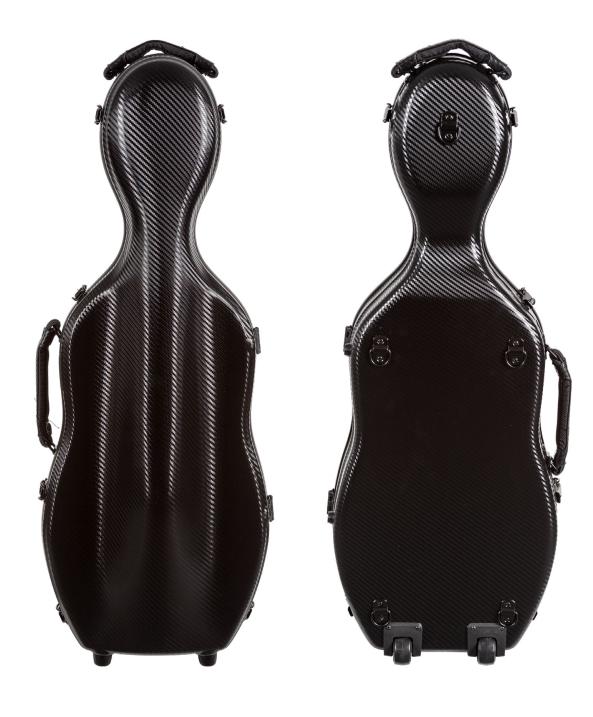

#### CC8250 CARBON CELLO CASE

Carbon fiber shell cello case – lightweight, strong & stylish! Interior features 8-point suspension cushioning, two bowholders, and accessories pouch. Exterior features six spring latches, two carrying handles, and includes backpack straps with carabiner style clips. Available in six exterior colors: Black, Green, Pink, Silver, White, or Yellow. Weight 7.1 lbs. 4/4 only.