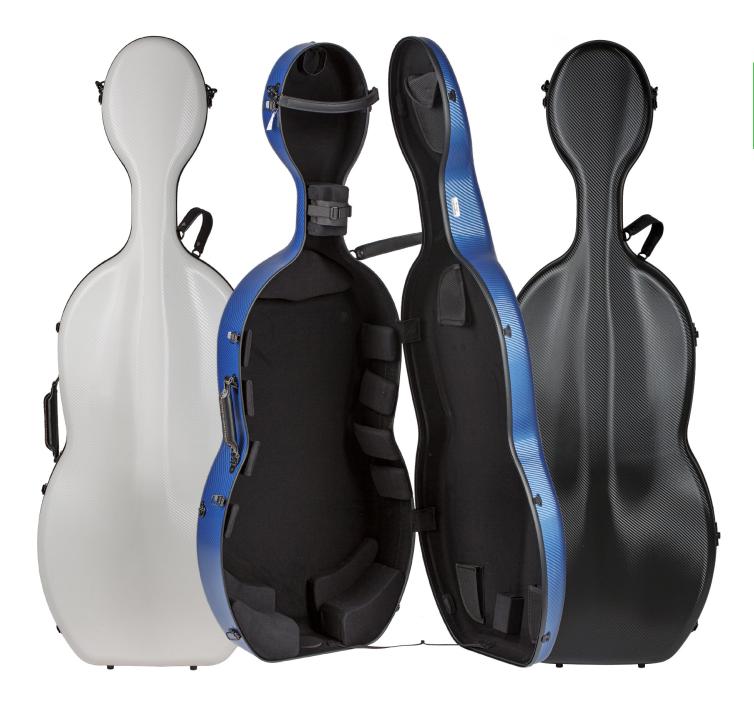

#### CC8250 CARBON CELLO CASE

Carbon fiber shell cello case – lightweight, strong & stylish! Interior features 8-point suspension cushioning, two bowholders, and accessories pouch. Exterior features six spring latches, two carrying handles, and includes backpack straps with carabiner style clips. Available in six exterior colors: Black, Green, Pink, Silver, White, or Yellow. Weight 7.1 lbs. 4/4 only.

| no.         | color  | \$-list  | MAP      |  |
|-------------|--------|----------|----------|--|
| CC8250-1-BK | black  | 2,612.50 | 1,698.13 |  |
| CC8250-1-G  | green  | 2,612.50 | 1,698.13 |  |
| CC8250-1-PI | pink   | 2,612.50 | 1,698.13 |  |
| CC8250-1-S  | silver | 2,612.50 | 1,698.13 |  |
| CC8250-1-WH | white  | 2,612.50 | 1,698.13 |  |
| CC8250-1-Y  | yellow | 2,612.50 | 1,698.13 |  |