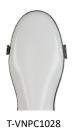

#### CC820 COMPOSITE SHAPED VIOLIN CASE

Lightweight composite shell shaped violin case. Interior features tan fabric lining, suspension cushioning, two bowholders, accessories pouch, shoulder rest strap, and instrument blanket. Exterior features spring latches, two carrying handles, with backpack straps included.

Available in Black, Blue, Green, Light Blue, Pink, or Wine exteriors. Weight 3.9 lbs. 4/4 only.

| no.          | color      | \$-list | MAP    |
|--------------|------------|---------|--------|
| CC820-1-BK   | black      | 280.50  | 182.33 |
| CC820-1-BU   | blue       | 280.50  | 182.33 |
| CC820-1-G    | green      | 280.50  | 182.33 |
| CC820-1-LTBU | light blue | 280.50  | 182.33 |
| CC820-1-PI   | pink       | 280.50  | 182.33 |
| CC820-1-R    | red        | 280.50  | 182.33 |

| CASE SIZE | UPPER BOUT | LOWER BOUT | SCROLL TO<br>ENDPIN | ENDPIN | EXTERIOR<br>LENGTH | EXTERIOR<br>WIDTH | EXTERIOR<br>DEPTH | WEIGHT<br>Lbs. |
|-----------|------------|------------|---------------------|--------|--------------------|-------------------|-------------------|----------------|
| 4/4       | 7 1/4      | 9          | 25 ½                | 14 ¾   | 32                 | 10 ½              | 6 ¾               | 3.9            |