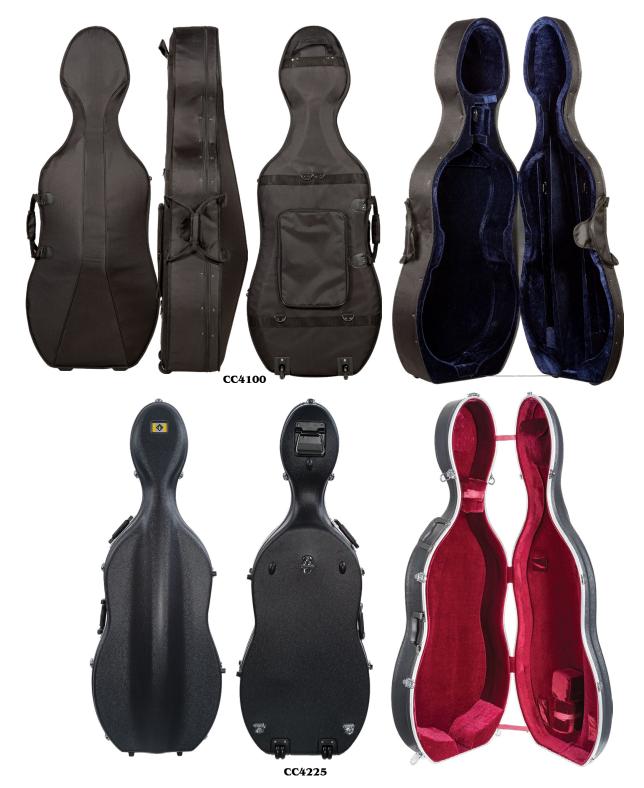

CC487-WHEELS

CASE MEASUREMENTS NOT LISTED HERE CAN BE FOUND ON PAGES B44-B48

| CELLO CA | CELLO CASES                                                                                                                                                                                                                                                               |         |        |  |  |  |  |
|----------|---------------------------------------------------------------------------------------------------------------------------------------------------------------------------------------------------------------------------------------------------------------------------|---------|--------|--|--|--|--|
| no.      | description                                                                                                                                                                                                                                                               | \$-list | MAP    |  |  |  |  |
| CC4100   | Affordable, nicely appointed case, with wheels. High-density polyfoam shell. Zipper closure, cordura exterior with large music pocket. Padded velour interior with two bowholders and accessory pocket. Backpack straps. 4/4 - 1/4 sizes available. Weighs just 8.0 lbs.! | 633.00  | 411.45 |  |  |  |  |
| CC4225   | Thermoplastic molded cello suspension case, with integrated wheels. Accessory pouch and backpack straps. Black exterior, wine interior. Available in 4/4, 3/4, and 1/2 sizes. Weight 15.0 lbs. (4/4).                                                                     | 748.00  | 486.20 |  |  |  |  |

# CC4300 FIBERGLASS CELLO CASES

Strong fiberglass shell. Eight exterior colors, all with black fittings and black interior. Two durable rubber carry handles, backpack straps, and wheels for easy transportation! Interior features suspension system, two bowholders, and accessory pocket. Weight 14 lbs. Sizes available: 4/4, 3/4, & 1/2. Detachable pull-strap.

#### CC4330 CELLO CASES

Fiberglass cello suspension case. Black fittings, two carry handles, backpack straps, pull strap and wheels for easy transportation. Interior features include black plush lining with suspension pads, accessory pocket and music pocket, two bowholders. 4/4 only.