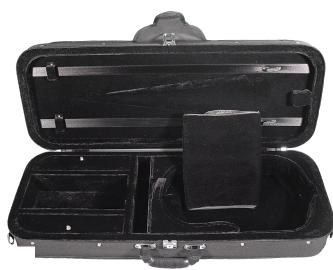

# CC397 - Violin & Viola Economy Model Shaped Case

#### Violin:

Popular entry-level model suspension case. High-density foam shell. Cordura screw-attached cover with latch flap and small music pocket. Plush-lined interior with accessory pockets and two Hill-style bowholders. Also includes instrument blanket and shoulder strap. Zipper closure.

4/4, 3/4, 1/2, 1/4, 1/8, 1/10 & 1/16 sizes available. Black exterior with blue interior.

Weight 2.5 lbs. (4/4 violin)

Item # CC397

List \$ 94.00 MAP \$ 61.10

#### Viola:

Same features as violin case, above. 15-15½", 16-16½" sizes available.

Black exterior with blue interior.

CASE MEASUREMENTS NOT LISTED HERE CAN BE FOUND ON PAGES B44-B48