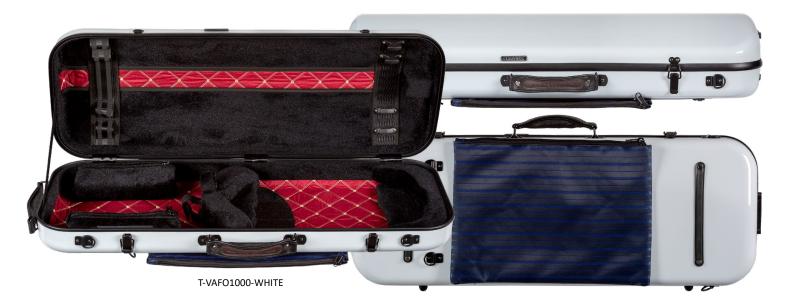

can safely secure four bows, and it includes two removable accessory pouches. The exterior design features specially padded grips that are comfortable and easy on your fingers. There are two padded shoulder straps with hooks and safety wires, which are much more secure than regular clips. A completely redesigned music bag with screws can be easily removed and re-attached to the case.

| Item#             | \$-List | \$-MAP |
|-------------------|---------|--------|
| T-VAFO1000-WHITE  | 611.00  | 519.00 |
| T-VAFO1002-SILVER | 611.00  | 519.00 |

It's also the first music bag to feature a striped velvet blue pattern. This case is truly a work of art that not only protects your beloved instrument, but also meets the highest standards and various demands of violists. Fits violas up to 18".





| CASE SIZE | UPPER BOUT | LOWER BOUT | SCROLL TO<br>ENDPIN | HEEL TO<br>ENDPIN | EXTERIOR<br>LENGTH | EXTERIOR<br>WIDTH | EXTERIOR<br>DEPTH | WEIGHT Lbs. |
|-----------|------------|------------|---------------------|-------------------|--------------------|-------------------|-------------------|-------------|
| ADJ       |            |            | 29.75"              |                   | 33"                | 13.75"            | 6.75"             | 7.6 lbs.    |

#### FIBERGLASS OBLONG SPECIAL EDITION SUSPENSION VIOLA CASE

With years of experience in creating beautiful and sturdy cases, Tonareli has carefully crafted and designed this viola case to meet the highest standards and demands of violists. An absolutely stunning fiberglass shell not only protects your instrument

from in