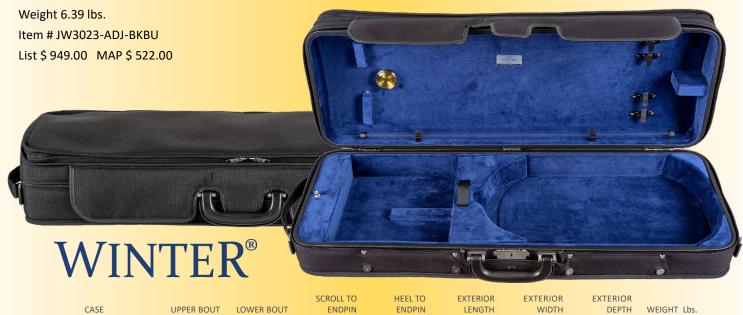

midifier. Hidden backpack system with Air-Cell carrying strap. Black exterior, red interior.



**ENDPIN** 

60 cm

LENGTH

81 cm

81 cm

29.58 cm

# GERMAN MASTERS OBLONG VIOLA CASE

17 cm

21 cm

CASE

JW3024-1-BKR

JW3024-ADJ-BKR

Viola oblong case with 5 layer plywood shell, nylon cover, water repellent, weather resistant, two-way YKK® zipper locking system with robust locking-latch, full length music pocket. Comfortable non-slip leather handle and additional upper handle. Interior lining consists of eco-friendly cotton velvet and odorless, non-toxic glues. Suspension system with silk lining, large self-closing accessory pocket, 4 Hill-style bow holders, string tube, padded velvet blanket, hygrometer. Backpack system with 2 carrying straps. Black exterior, blue interior.

**ENDPIN** 



45 cm

25 cm

25 cm

JW3023-ADJ-BKBU

15.5 cm

#### **UPDATES TO CASES SECTION**

| B89         1-6-2022         INEMITEM: ADDRED THUMBS - TONAREL DELLO MUSIC RAG           893         2-1-2022         PRICE INCREASE - BORELOK CASES           92-836         2-1-2022         PRICE INCREASE - CORE CASES & ACCESSORIES           896         2-3-2022         PRICE CHAMBE - AC706           800         3-9-2022         ADDED BODS/BREILY CASES SERMOVED BZOJSFBYS CASES           893         5-19-2022         ITEMS TAVECTION & TAVECTION SEND CONGER AVAILABLE           891, 1896         5-20-2022         PRICE CHAMBE: BOBELIOCK CASES - ALSO ADDED MAP           894 6873         6-29-2022         CEC440- NOL LOWER RAVAILABLE, REMOVED FROM CATALOG           815         7-1-2022         CESS- FOL LOWER