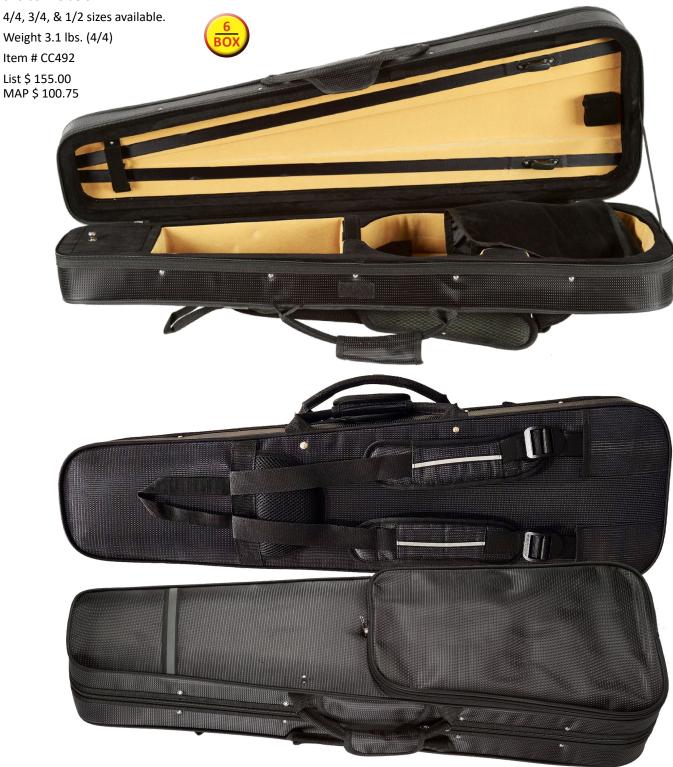

# CC492 - Violin Shaped Case

Lightweight shaped violin suspension case. Cordura cover with exterior music pocket, high-density foam shell, carrying handles and integrated padded backpack straps. The two-tone color fabric interior includes an accessory pocket, instrument blanket and two bowholders.

#### Measurements for CC492

| CASE SIZE | UPPER BOUT | LOWER BOUT | SCROLL TO ENDPIN | HEEL TO<br>ENDPIN | EXTERIOR<br>LENGTH | EXTERIOR<br>WIDTH | EXTERIOR<br>DEPTH | WEIGHT Lbs. |
|-----------|------------|------------|------------------|-------------------|--------------------|-------------------|-------------------|-------------|
| 4/4       | 7          | 8 ½        | 25 ½             | 14 ¾              | 31 ½               | 10 ¾              | 5 ½               | 3.2         |
| 3/4       | 6 ¼        | 8          | 23               | 13 ¾              | 29 ¼               | 10                | 5 ¼               | 2.9         |
| 1/2       | 6 ¼        | 7 ½        | 21 ½             | 13                | 27 ¾               | 9 ½               | 5 1/4             | 2.85        |