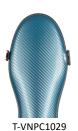

#### CC825 CARBON OBLONG VIOLIN CASE

Strong and lightweight carbon fiber shell oblong violin case. Interior features gray fabric lining, plush suspension cushioning, four bowholders, large accessories pocket, shoulder rest strap, and instrument blanket. Exterior features removable music pocket that doubles as a backpack pad, spring latches, two carrying handles, and includes backpack straps with carabiner style clips. Available in five eye-catching exterior colors: Black, Green, Pink, White, or Yellow. Weight 5.5 lbs. 4/4 only.

| CASE SIZE | UPPER BOUT | LOWER BOUT | SCROLL TO<br>ENDPIN | HEEL TO<br>ENDPIN | EXTERIOR<br>LENGTH | EXTERIOR<br>WIDTH | EXTERIOR<br>DEPTH | WEIGHT<br>Lbs. |
|-----------|------------|------------|---------------------|-------------------|--------------------|-------------------|-------------------|----------------|
| 4/4       | 9          | 9          | 24 1/4              | 15                | 31                 | 11 ½              | 6                 | 5.5            |