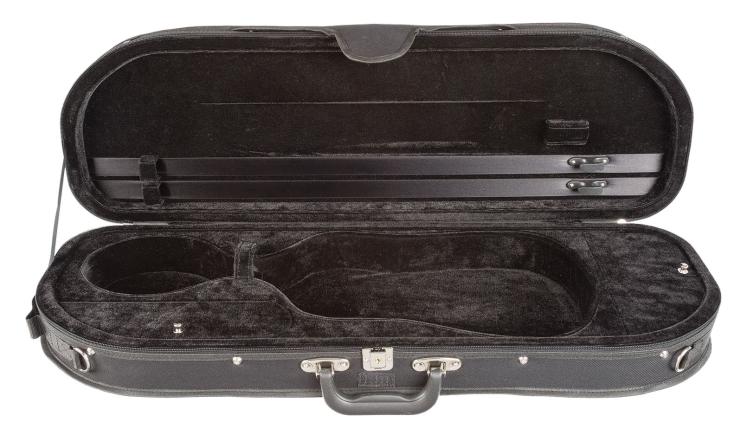

# CC400-OBL Violin & Viola Economy Thermoplastic Case - Oblong!

Same quality as our CC400, but oblong! Blue plush interior with two bowholders, large accessory pocket, and shoulder rest area. Stackable!

Violin 4/4 - 1/8 sizes. Weight 7.0 lbs. (4/4 size)

Violin Item # CC400-OBL

List \$ 193.00 MAP \$ 125.45

# Stackable !!

CASE MEASUREMENTS NOT LISTED HERE CAN BE FOUND ON PAGES B37-B41