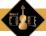

PAGE INTENTIONALLY BLANK

| CORE CE | CORE CELLO COVERS                                                                                                                                          |         |        |  |  |  |
|---------|------------------------------------------------------------------------------------------------------------------------------------------------------------|---------|--------|--|--|--|
| no.     | description                                                                                                                                                | \$-list | MAP    |  |  |  |
| CC480   | Extra strong nylon with lightly padded lining, backpack straps, accessory and bow pockets. Side zipper closure. 4/4, 3/4, 1/2, 1/4, 1/8, 1/10, 1/16 sizes. | 127.00  | 82.55  |  |  |  |
| CC482   | Most heavily padded, best cordura cover, bow sleeve fits inside bow pocket, heavy duty. 4/4 & 3/4 sizes.                                                   | 231.00  | 150.15 |  |  |  |
| CC482W  | Like our CC482, above, with integrated wheels! 4/4 - 1/4 sizes.                                                                                            | 303.00  | 196.95 |  |  |  |

**Quality zippers!** 

SEE CORE CUSTOMIZATION INFORMATION ON PAGE B19 CUSTOMIZED CASE TAGS!

CC480

| Core Bas | s Covers                                                                                                                                   |         |        |
|----------|--------------------------------------------------------------------------------------------------------------------------------------------|---------|--------|
| no.      | description                                                                                                                                | \$-list | MAP    |
| CC485    | Extra strong nylon with lightly padded lining, backpack straps, accessory and bow pockets. Side zipper closure.  3/4, 1/2, 1/4, 1/8 sizes. | 204.00  | 132.60 |
| CC487    | Most heavily padded, best cordura cover, bow sleeve fits inside bow pocket, heavy duty! 3/4, 1/2, & 1/4 sizes.                             | 358.00  | 232.70 |
| CC487W   | Like 487, above, with integrated wheels for easy transport! 3/4 size.                                                                      | 424.00  | 275.60 |