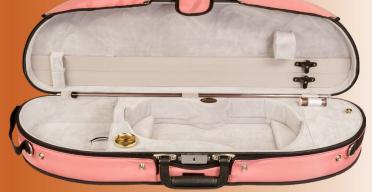

#### CC820 COMPOSITE SHAPED VIOLIN CASE

Lightweight composite shell shaped violin case. Interior features tan fabric lining, suspension cushioning, two bowholders, accessories pouch, shoulder rest strap, and instrument blanket. Exterior features spring latches, two carrying handles, with backpack straps included.

Available in Black, Blue, Green, Light Blue, Pink, or Wine exteriors. Weight 3.9 lbs. 4/4 only.

| no.          | color      | \$-list | MAP    |
|--------------|------------|---------|--------|
| CC820-1-BK   | black      | 280.50  | 182.33 |
| CC820-1-BU   | blue       | 280.50  | 182.33 |
| CC820-1-G    | green      | 280.50  | 182.33 |
| CC820-1-LTBU | light blue | 280.50  | 182.33 |
| CC820-1-PI   | pink       | 280.50  | 182.33 |
| CC820-1-R    | red        | 280.50  | 182.33 |