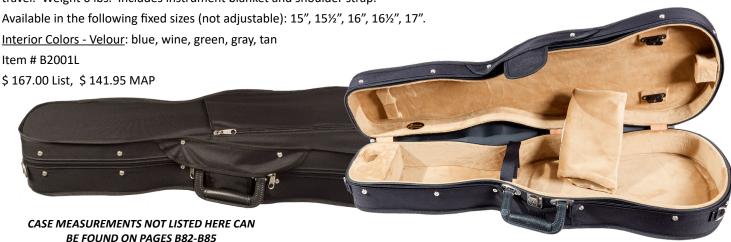

mily of smart bags are a must have for everyone!

PLEASE NOTE: these bags do not fit Featherlite Styro cases (B1003FALS, B1003FAVS).

Features include shoulder straps, backpack straps, two big side pockets, and soft nylon interior lining.

Available in black, blue, or wine colors. 4/4 only. weight 2 lbs.





B1SMT02



B1SMT07



B1SMT47

#### 2001 VIOLA CASE

Our slim shaped viola case offers durability, protection and style but without the bulk and weight of an oblong style case. Built using a five layered plywood case construction, the #2001 violin case is covered with a durable black nylon canvas zippered cover with a small outside accessory pocket. Two bowholders. Fits most carry-on dimension restrictions for air travel. Weight 6 lbs. Includes instrument blanket and shoulder strap.



#### 2028 ARROW SUSPENSION VIOLA CASE

Our new lighter arrow shaped adjustable viola case offers the same benefits of our adjustable #2005 with the option of using the patented adjustable slide to fit any size from 15" to 16.5" but weighs only 8 lbs. A big case for less weight. Built using a layered plywood case construction and newly redesigned to maximize the arrow styled case shape, the #2028 adjustable viola case is covered with a durable black nylon canvas zippered cover and outside music pocket. Includes shoulder strap and instrument blanket). Fits violas from 15" to 16½" and up to 260 mm wide. Weight 8 lbs.



#### 2028 ARROW FIBERGLASS ADJUSTABLE SUSPENSION VIOLA CASE

The new and improved B2028FBLX model is an even lighter weight arrow shaped fiberglass adjustable suspension vio