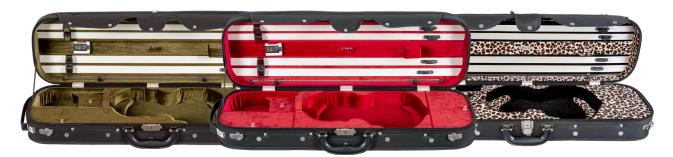

#### CC525 - Violin & Viola

The CC525 has the same quality exterior features as the CC500, with an upgraded, European-style interior! Four Hill-style bowholders, hygrometer, three accessory pockets, instrument blanket, and string tube. Leather handle. You won't find a better value in a luxury case! Wood shell construction. 4/4 only.

| no.          | description      | \$-list | MAP    |
|--------------|------------------|---------|--------|
| CC525-1-BKBU | Blue interior    | 341.00  | 221.65 |
| CC525-1-BKG  | Green interior   | 341.00  | 221.65 |
| CC525-1-BKR  | Red interior     | 341.00  | 221.65 |
| CC525-1-BKLP | Leopard interior | 341.00  | 221.65 |

#### **Case Measurements for CC525**

| 4/4       | 6 3/4      | 8 1/4      | 24 ¾      | 15 1/4  | 33       | 11 ¼     | 6        | 7      |
|-----------|------------|------------|-----------|---------|----------|----------|----------|--------|
| CASE SIZE | UPPER BOUT | LOWER BOUT | ENDPIN    | ENDPIN  | LENGTH   | WIDTH    | DEPTH    | Lbs.   |
|           |            |            | SCROLL TO | HEEL TO | EXTERIOR | EXTERIOR | EXTERIOR | WEIGHT |