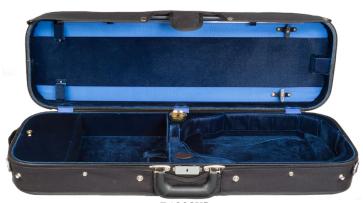

#### Violin:

Popular entry-level model oblong suspension case. Foam shell. Cordura screw-attached cover with latch flap and full-length music pocket. Plush-lined interior with accessory pockets, hygrometer, and two Hill-style bowholders. Also includes instrument blanket and shoulder strap. Zipper closure.

#### Viola:

Same features as violin case, above. Adjustable, fits violas 15" - 16½". Black exterior with blue interior. Four bowholders.

Item # CC398V-ADJ

List \$ 237.00 MAP \$ 154.05