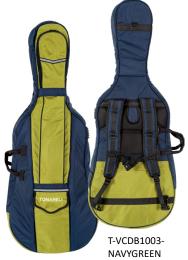

PAGE INTENTIONALLY BLANK

| CORE CE | CORE CELLO COVERS                                                                                                                                          |         |        |  |  |  |
|---------|------------------------------------------------------------------------------------------------------------------------------------------------------------|---------|--------|--|--|--|
| no.     | description                                                                                                                                                | \$-list | MAP    |  |  |  |
| CC480   | Extra strong nylon with lightly padded lining, backpack straps, accessory and bow pockets. Side zipper closure. 4/4, 3/4, 1/2, 1/4, 1/8, 1/10, 1/16 sizes. | 127.00  | 82.55  |  |  |  |
| CC482   | Most heavily padded, best cordura cover, bow sleeve fits inside bow pocket, heavy duty. 4/4 & 3/4 sizes.                                                   | 231.00  | 150.15 |  |  |  |
| CC482W  | Like our CC482, above, with integrated wheels! 4/4 - 1/4 sizes.                                                                                            | 303.00  | 196.95 |  |  |  |

**Quality zippers!** 

SEE CORE CUSTOMIZATION INFORMATION ON PAGE B19 CUSTOMIZED CASE TAGS!

CC480

| Core Bas | s Covers                                                                                                                                   |         |        |
|----------|--------------------------------------------------------------------------------------------------------------------------------------------|---------|--------|
| no.      | description                                                                                                                                | \$-list | MAP    |
| CC485    | Extra strong nylon with lightly padded lining, backpack straps, accessory and bow pockets. Side zipper closure.  3/4, 1/2, 1/4, 1/8 sizes. | 204.00  | 132.60 |
| CC487    | Most heavily padded, best cordura cover, bow sleeve fits inside bow pocket, heavy duty! 3/4, 1/2, & 1/4 sizes.                             | 358.00  | 232.70 |
| CC487W   | Like 487, above, with integrated wheels for easy transport! 3/4 size.                                                                      | 424.00  | 275.60 |