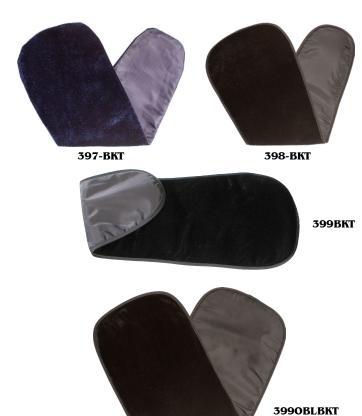

# CC397 - Violin & Viola Economy Model Shaped Case

#### Violin:

Popular entry-level model suspension case. High-density foam shell. Cordura screw-attached cover with latch flap and small music pocket. Plush-lined interior with accessory pockets and two Hill-style bowholders. Also includes instrument blanket and shoulder strap. Zipper closure.

4/4, 3/4, 1/2, 1/4, 1/8, 1/10 & 1/16 sizes available. Black exterior with blue interior.

Weight 2.5 lbs. (4/4 violin)

Item # CC397

List \$ 94.00 MAP \$ 61.10

#### Viola:

Same features as violin case, above. 15-15½", 16-16½" sizes available.

Black exterior with blue interior.

CASE MEASUREMENTS NOT LISTED HERE CAN BE FOUND ON PAGES B44-B48

# CC398 - Violin & Viola Economy Model Oblong Case

#### Violin:

Popular entry-level model oblong suspension case. Foam shell. Cordura screw-attached cover with latch flap and full-length music pocket. Plush-lined interior with accessory pockets, hygrometer, and two Hill-style bowholders. Also includes instrument blanket and shoulder strap. Zipper closure.

#### CC399 SHAPED - Violin & Viola

Years of proven durability! This shaped case has a thin plywood-reinforced foam shell, cordura cover with full-length music pocket and a plush-lined interior with instrument blanket. Two bowholders and an accessory pocket. Zippered closure with latch, good strong hardware. Backpack straps and shoulder rest pocket, too! Terrific value!

4/4, 3/4, 1/2, 1/4, 1/8, 1/10 & 1/16 sizes available. Weight 4.0 lbs. (4/4 violin).

Item # CC399

List \$ 154.00 MAP \$ 100.10

Strong latch, handle, and zipper. Screws hold this case together, not just glue. Note the separate shoulder rest compartment!

#### CC399 OBLONG - Violin & Viola

Same quality as our CC399 shaped case, but oblong with full length music pocket. Three accessory pockets, two bowholders, instrument blanket. 4/4 - 1/4 sizes. Weight 5.0 lbs. (4/4 violin).