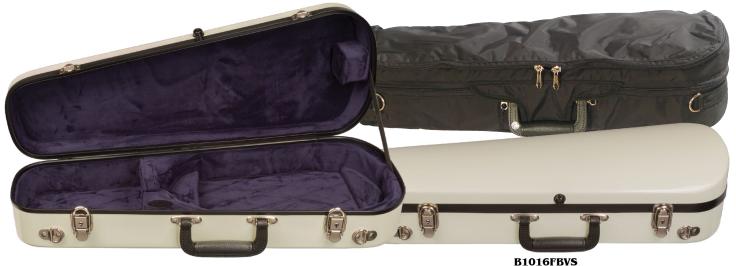

# CC397 - Violin & Viola Economy Model Shaped Case

#### Violin:

Popular entry-level model suspension case. High-density foam shell. Cordura screw-attached cover with latch flap and small music pocket. Plush-lined interior with accessory pockets and two Hill-style bowholders. Also includes instrument blanket and shoulder strap. Zipper closure.

4/4, 3/4, 1/2, 1/4, 1/8, 1/10 & 1/16 sizes available. Black exterior with blue interior.

Weight 2.5 lbs. (4/4 violin)

Item # CC397

List \$ 94.00 MAP \$ 61.10

#### Viola:

Same features as violin case, above. 15-15½", 16-16½" sizes available.

Black exterior with blue interior.

CASE MEASUREMENTS NOT LISTED HERE CAN BE FOUND ON PAGES B44-B48