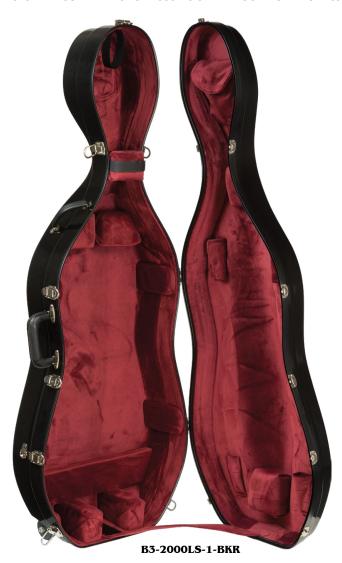

#### CC525 - Violin & Viola

The CC525 has the same quality exterior features as the CC500, with an upgraded, European-style interior! Four Hill-style bowholders, hygrometer, three accessory pockets, instrument blanket, and string tube. Leather handle. You won't find a better value in a luxury case! Wood shell construction. 4/4 only.

| no.          | description      | \$-list | MAP    |
|--------------|------------------|---------|--------|
| CC525-1-BKBU | Blue interior    | 341.00  | 221.65 |
| CC525-1-BKG  | Green interior   | 341.00  | 221.65 |
| CC525-1-BKR  | Red interior     | 341.00  | 221.65 |
| CC525-1-BKLP | Leopard interior | 341.00  | 221.65 |

#### **Case Measurements for CC525**

| 4/4       | 6 3/4      | 8 1/4      | 24 ¾      | 15 1/4  | 33       | 11 ¼     | 6        | 7      |
|-----------|------------|------------|-----------|---------|----------|----------|----------|--------|
| CASE SIZE | UPPER BOUT | LOWER BOUT | ENDPIN    | ENDPIN  | LENGTH   | WIDTH    | DEPTH    | Lbs.   |
|           |            |            | SCROLL TO | HEEL TO | EXTERIOR | EXTERIOR | EXTERIOR | WEIGHT |