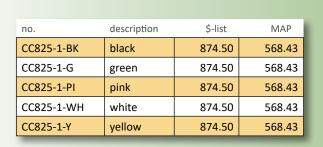

#### CC825 CARBON OBLONG VIOLIN CASE

Strong and lightweight carbon fiber shell oblong violin case. Interior features gray fabric lining, plush suspension cushioning, four bowholders, large accessories pocket, shoulder rest strap, and instrument blanket. Exterior features removable music pocket that doubles as a backpack pad, spring latches, two carrying handles, and includes backpack straps with carabiner style clips. Available in five eye-catching exterior colors: Black, Green, Pink, White, or Yellow. Weight 5.5 lbs. 4/4 only.

| CASE SIZE | UPPER BOUT | LOWER BOUT | SCROLL TO<br>ENDPIN | HEEL TO<br>ENDPIN | EXTERIOR<br>LENGTH | EXTERIOR<br>WIDTH | EXTERIOR<br>DEPTH | WEIGHT<br>Lbs. |
|-----------|------------|------------|---------------------|-------------------|--------------------|-------------------|-------------------|----------------|
| 4/4       | 9          | 9          | 24 1/4              | 15                | 31                 | 11 ½              | 6                 | 5.5            |