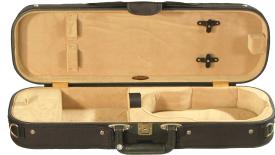

#### CC535 - Violin

Wood-shell violin suspension case. Cordura screw-attached cover with rain flap and music pocket, plush lined two-tone color interior and digital hygrometer, three accessory pockets, and four Hill-style bowholders. Includes string tube, instrument blanket, and backpack straps. Weight 7.0 lbs.

Available colors:

Black exterior with black and gold two-tone interior. Blue exterior with blue and gold two-tone interior.

| no.             | description    | \$-list | MAP    |  |
|-----------------|----------------|---------|--------|--|
| CC535-1-BK-BKGO | Black exterior | 352.00  | 228.80 |  |
| CC535-1-BU-BUGO | Blue exterior  | 352.00  | 228.80 |  |

| CASE SIZE | UPPER BOUT | LOWER BOUT | SCROLL TO ENDPIN | HEEL TO<br>ENDPIN | EXTERIOR<br>LENGTH | EXTERIOR<br>WIDTH | EXTERIOR<br>DEPTH | WEIGHT<br>Lbs. |
|-----------|------------|------------|------------------|-------------------|--------------------|-------------------|-------------------|----------------|
| 4/4       | 6 3/4      | 8 1/4      | 24 ¾             | 15 ¼              | 32 ½               | 11 1/4            | 6                 | 7              |