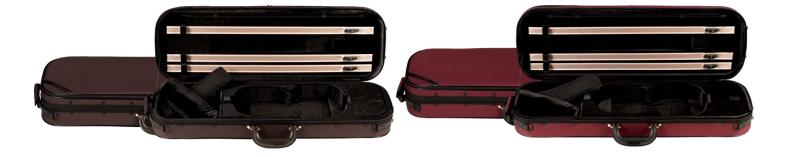

ock absorption & thermal insulation, 450D woven rainproof fabric, YKK Aqua Guard® zipper, and locks manufactured by Amiet® of Switzerland, subway strap, leather handle, and custom backpack straps. Exterior music pocket with extra-stretch depth for large size sheet music. Black fabric interior with three bowholders, string tube, neck strap, blanket, large accessory pocket, suspension system.

| Item #         | Color     | \$-List |  |  |
|----------------|-----------|---------|--|--|
| SLC-VNO-1-BK   | Black     | 659.00  |  |  |
| SLC-VNO-1-BR   | Brown     | 659.00  |  |  |
| SLC-VNO-1-BURG | Burgundy  | 659.00  |  |  |
| SLC-VNO-1-DKBU | Dark Blue | 659.00  |  |  |

Weight 1.7kg (3.75 lbs.) without straps.

Available in these classic exterior colors: Black, Blue, Brown, and Burgundy





#### SLC-VNO

toll-free order line: 800.633.2302

| CASE SIZE | UPPER BOUT | LOWER BOUT | SCROLL TO<br>ENDPIN | HEEL TO<br>ENDPIN | EXTERIOR<br>LENGTH | EXTERIOR<br>WIDTH | EXTERIOR<br>DEPTH | WEIGHT Lbs. |
|-----------|------------|------------|---------------------|-------------------|--------------------|-------------------|-------------------|-------------|
| 4/4       | 6 ¾"       | 8 ¼"       | 24 ½"               | 15 ¼"             | 32"                | 11 ½"             | 5 ½"              | 4.15        |

#### SUPERLIGHT SHAPED VIOLA CASE

The SuperLight® Viola Shaped Case offers stylish protection for your instrument. Equipped with cores constructed of high density styrofoam for shock absorption & thermal insulation, 450D woven rainproof fabric, YKK Agua Guard® zipper, and lo