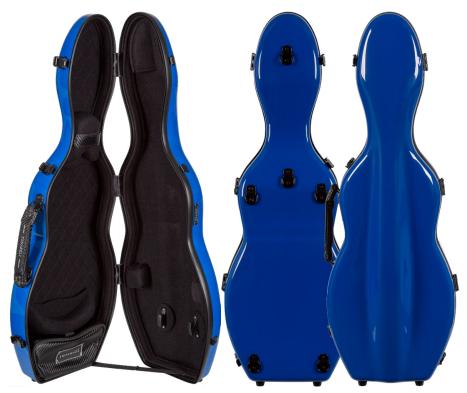

#### CC825 CARBON OBLONG VIOLIN CASE

Strong and lightweight carbon fiber shell oblong violin case. Interior features gray fabric lining, plush suspension cushioning, four bowholders, large accessories pocket, shoulder rest strap, and instrument blanket. Exterior features removable music pocket that doubles as a backpack pad, spring latches, two carrying handles, and includes backpack straps with carabiner style clips. Available in five eye-catching exterior colors: Black, Green, Pink, White, or Yellow. Weight 5.5 lbs. 4/4 only.