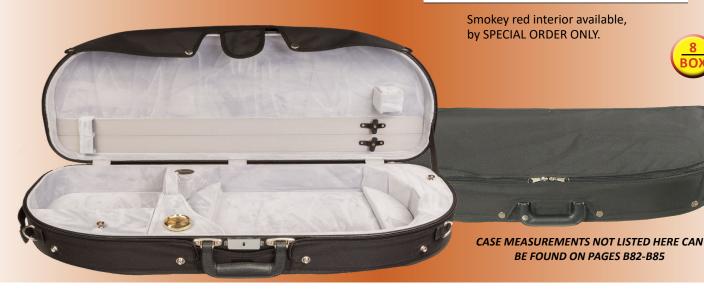

#### Viola:

Same features as violin case, above. 15-15½", 16-16½" sizes available.

Black exterior with blue interior.

CASE MEASUREMENTS NOT LISTED HERE CAN BE FOUND ON PAGES B44-B48