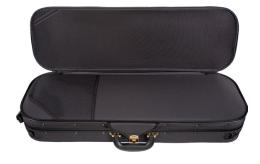

made at the YKK factory in Japan, Aqua Guard®, which Rokkomann and YKK secured with a new agreement.

#### **Variety of Elegant Colors**

SuperLight® offers a refined palette of 7 classic exterior colors: Black, Dark Blue, Brown, Burgundy, Ivory, Orange, Light Blue (see next page).

#### **The Swiss Made Lock**

Original lock, beautifully made by the world famous Amiet<sup>©</sup> Switzerland, promises smooth touch and secure locking.



#### **High Density Styrofoam**

Special high density styrofoam protects your instrument from shocks. Thermal insulation and moisture resistance, to prevent rapid changes in temperature and humidity.

#### **Deep Pocket System**

Stretched deep pocket system made it possible for large sized music pieces to be inserted.

toll-free order line: 800.633.2302



# YKK Aqua Guard Zipper

Only this rain proof zipper made in YKK Japan factory can use the "Aqua Guard" name. Super Light is the exclusive user in music industry for this item.



#### **Fabric**

The special water-repellent fabric made with polyester yarn of 450 denier thickness. Equipped with large outside pocket, well balanced handle.



#### **Straps**

Two special handmade straps with long anti-slip chloroprene rubber pad makes your travel easy and comfortable.



# SUPERLIGHT SHAPED VIOLIN CASE

The SuperLight® Violin Shaped Case offers stylish protection for your instrument. Equipped with cores constructed of high density styrofoam for shock absorption & thermal insulation, 450D woven rainproof fabric, YKK Aqua Guard® zipper, and locks manufactured by Amiet® of Switzerland, subway