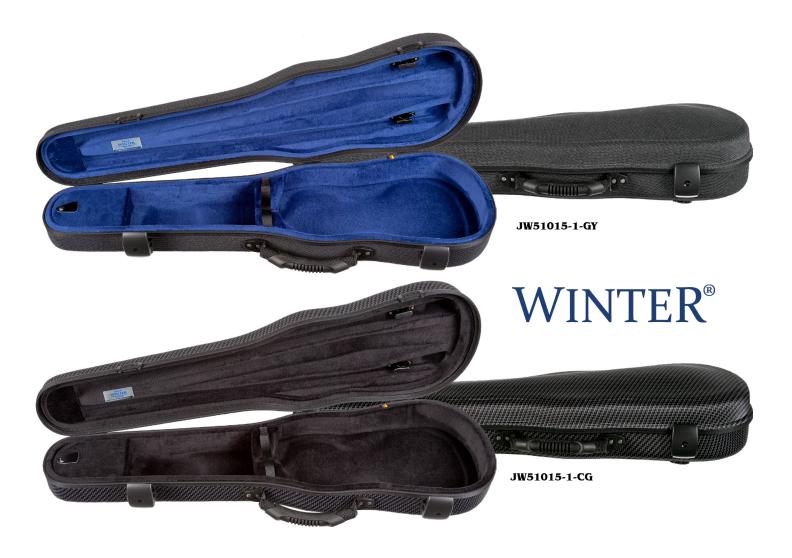

newable natural fibers. Non-slip soft handle and 2 easy access lock-latches. Interior lining consists of eco-friendly cotton velvet and odorless, non-toxic glues. Suspension system, accessory pocket, 2 Hill-style bow holders. Backpack system with 2 carrying straps.

Grey exterior, blue interior: 2.76 lbs.

Carbon exteriors: 2.98 lbs.

| Item #         | Color (exterior/interior) | \$-List | MAP    |
|----------------|---------------------------|---------|--------|
| JW51015-1-GY   | Grey / blue               | 328.00  | 182.00 |
| JW51015-1-CG   | Carbon grey / black       | 361.00  | 197.00 |
| JW51015-1-CR   | Carbon red / black        | 361.00  | 197.00 |
| JW51015-1-POP  | "Pop" exterior            | 361.00  | 197.00 |
| JW51015-1-VIBE | "Vibe" exterior           | 361.00  | 197.00 |



| CASE      | UPPER BOUT | LOWER BOUT | SCROLL TO<br>ENDPIN | HEEL TO<br>ENDPIN | EXTERIOR<br>LENGTH | EXTERIOR<br>WIDTH | EXTERIOR<br>DEPTH | WEIGHT Lbs. |
|-----------|------------|------------|---------------------|-------------------|--------------------|-------------------|-------------------|-------------|
| JW5015 GY | 6 3/4"     | 8 1/2"     | 24 3/4"             | 15"               | 32"                | 11"               | 5 1/2"            | 3.15        |
| JW5015 CG |            |            |                     | '                 |                    |                   |                   | 2.9         |

# GREENLINE 51015 SHAPED VIOLIN CASE



JW51015-1-CR





JW51015-1-VIBE



#### GREENLINE 52017 SHAPED VIOLIN CASE

Lightweight violin shaped case with water repellent,