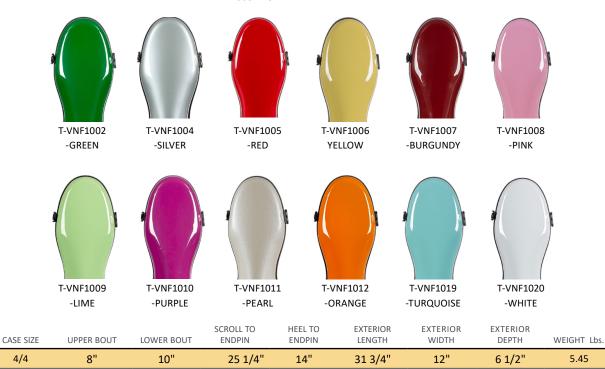

#### CC820 COMPOSITE SHAPED VIOLIN CASE

Lightweight composite shell shaped violin case. Interior features tan fabric lining, suspension cushioning, two bowholders, accessories pouch, shoulder rest strap, and instrument blanket. Exterior features spring latches, two carrying handles, with backpack straps included.

Available in Black, Blue, Green, Light Blue, Pink, or Wine exteriors. Weight 3.9 lbs. 4/4 only.

| no.          | color      | \$-list | MAP    |
|--------------|------------|---------|--------|
| CC820-1-BK   | black      | 280.50  | 182.33 |
| CC820-1-BU   | blue       | 280.50  | 182.33 |
| CC820-1-G    | green      | 280.50  | 182.33 |
| CC820-1-LTBU | light blue | 280.50  | 182.33 |
| CC820-1-PI   | pink       | 280.50  | 182.33 |
| CC820-1-R    | red        | 280.50  | 182.33 |

| CASE SIZE | UPPER BOUT | LOWER BOUT | SCROLL TO<br>ENDPIN | ENDPIN | EXTERIOR<br>LENGTH | EXTERIOR<br>WIDTH | EXTERIOR<br>DEPTH | WEIGHT<br>Lbs. |
|-----------|------------|------------|---------------------|--------|--------------------|-------------------|-------------------|----------------|
| 4/4       | 7 1/4      | 9          | 25 ½                | 14 ¾   | 32                 | 10 ½              | 6 ¾               | 3.9            |