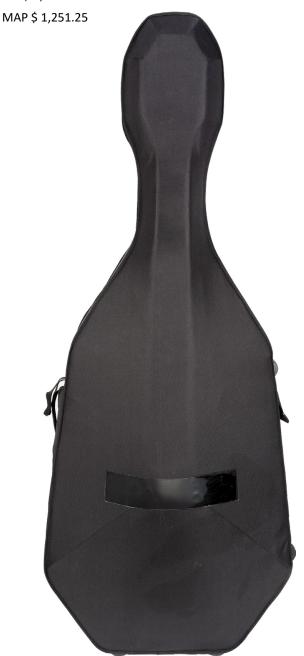

**Quality zippers!** 

SEE CORE CUSTOMIZATION INFORMATION ON PAGE B19 CUSTOMIZED CASE TAGS!

CC480

| Core Bas | s Covers                                                                                                                                   |         |        |
|----------|--------------------------------------------------------------------------------------------------------------------------------------------|---------|--------|
| no.      | description                                                                                                                                | \$-list | MAP    |
| CC485    | Extra strong nylon with lightly padded lining, backpack straps, accessory and bow pockets. Side zipper closure.  3/4, 1/2, 1/4, 1/8 sizes. | 204.00  | 132.60 |
| CC487    | Most heavily padded, best cordura cover, bow sleeve fits inside bow pocket, heavy duty! 3/4, 1/2, & 1/4 sizes.                             | 358.00  | 232.70 |
| CC487W   | Like 487, above, with integrated wheels for easy transport! 3/4 size.                                                                      | 424.00  | 275.60 |

CC487-WHEELS

CASE MEASUREMENTS NOT LISTED HERE CAN BE FOUND ON PAGES B44-B48

| CELLO CA | CELLO CASES                                                                                                                                                                                                                                                               |         |        |  |  |  |  |
|----------|---------------------------------------------------------------------------------------------------------------------------------------------------------------------------------------------------------------------------------------------------------------------------|---------|--------|--|--|--|--|
| no.      | description                                                                                                                                                                                                                                                               | \$-list | MAP    |  |  |  |  |
| CC4100   | Affordable, nicely appointed case, with wheels. High-density polyfoam shell. Zipper closure, cordura exterior with large music pocket. Padded velour interior with two bowholders and accessory pocket. Backpack straps. 4/4 - 1/4 sizes available. Weighs just 8.0 lbs.! | 633.00  | 411.45 |  |  |  |  |
| CC4225   | Thermoplastic molded cello suspension case, with integrated wheels. Accessory pouch and backpack straps. Black exterior, wine interior. Available in 4/4, 3/4, and 1/2 sizes. Weight 15.0 lbs. (4/4).                                                                     | 748.00  | 486.20 |  |  |  |  |