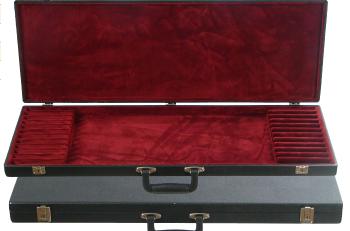

## Violin Bow Cases

| no.    | description                                        | \$-list | MAP    |
|--------|----------------------------------------------------|---------|--------|
| CCB-1  | Holds one bow. Small exterior pocket.              | 105.00  | 68.25  |
| CCB-2  | Holds two bows. Small exterior pocket.             | 105.00  | 68.25  |
| CCB-6  | Holds six bows. Exterior accessory pocket.         | 154.00  | 100.10 |
| CCB-12 | Holds twelve bows. Exterior accessory pocket.      | 204.00  | 132.60 |
| CCB-24 | Holds twenty-four bows. Exterior accessory pocket. | 237.00  | 154.05 |

CCB-1

CCB-6