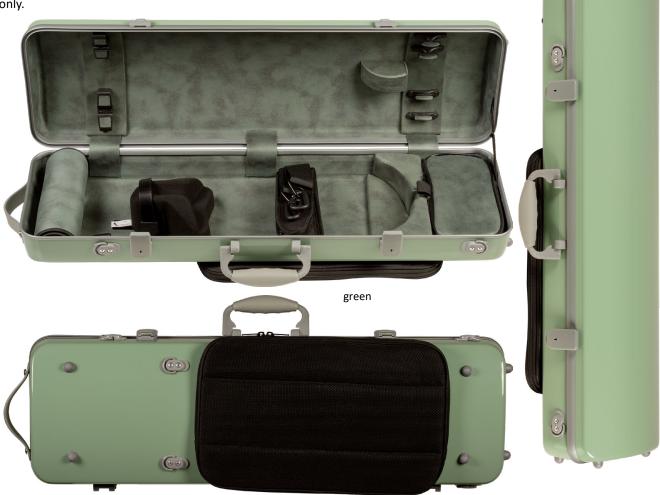

#### CC825 CARBON OBLONG VIOLIN CASE

Strong and lightweight carbon fiber shell oblong violin case. Interior features gray fabric lining, plush suspension cushioning, four bowholders, large accessories pocket, shoulder rest strap, and instrument blanket. Exterior features removable music pocket that doubles as a backpack pad, spring latches, two carrying handles, and includes backpack straps with carabiner style clips. Available in five eye-catching exterior colors: Black, Green, Pink, White, or Yellow. Weight 5.5 lbs. 4/4 only.

| CASE SIZE | UPPER BOUT | LOWER BOUT | SCROLL TO<br>ENDPIN | HEEL TO<br>ENDPIN | EXTERIOR<br>LENGTH | EXTERIOR<br>WIDTH | EXTERIOR<br>DEPTH | WEIGHT<br>Lbs. |
|-----------|------------|------------|---------------------|-------------------|--------------------|-------------------|-------------------|----------------|
| 4/4       | 9          | 9          | 24 1/4              | 15                | 31                 | 11 ½              | 6                 | 5.5            |