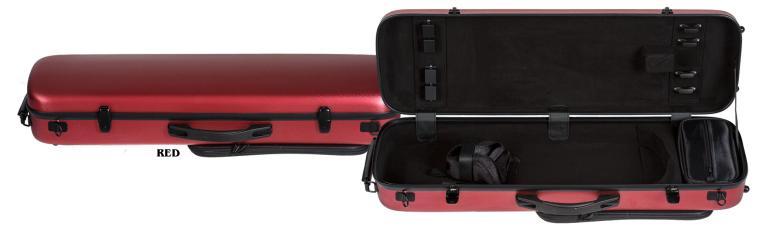

#### CC450 OBLONG SCRATCH-RESISTANT VIOLIN CASE

Composite shell oblong violin case, with scratch-resistant exterior finish. Attached external music pocket doubles as a backpack pad. Interior features include black plush-lined shell with suspension pads, zippered accessory pocket, shoulder rest strap, and four bowholders. Includes backpack straps. Five colors available: black, blue, red, silver, and solid black. 4/4 only.

Item # CC450 List \$ 479.00

| CASE SIZE | UPPER BOUT | LOWER BOUT | SCROLL TO ENDPIN | HEEL TO<br>ENDPIN | EXTERIOR<br>LENGTH | EXTERIOR<br>WIDTH | EXTERIOR<br>DEPTH | WEIGHT<br>Lbs. |
|-----------|------------|------------|------------------|-------------------|--------------------|-------------------|-------------------|----------------|
| 4/4       | 9          | 9          | 24 1/4           | 15                | 32                 | 11                | 5 ¾               | 6.5            |