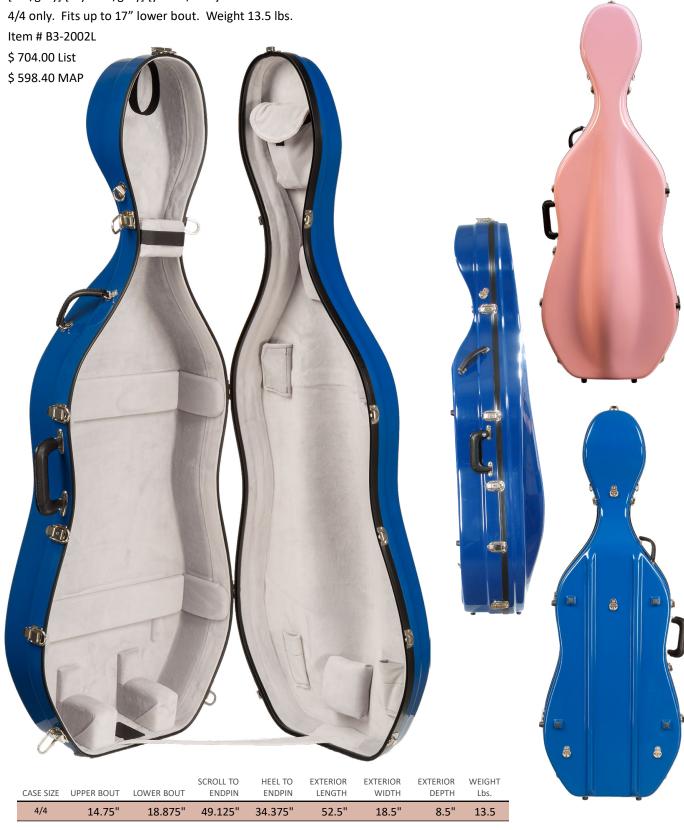

#### CC4500 SCRATCH RESISTANT CELLO CASES

Composite shell cello case, with scratch-resistant exterior finish. Black fittings, carry handle, backpack straps, pull strap and wheels for easy transportation. Interior features include black plush lining with suspension pads, accessory pocket, and two bowholders. 4/4 all colors; 3/4 black, champagne, silver; 1/2 black & champagne. Weight without straps: 10.25 lbs. (4/4); 9.45 lbs. (3/4); 9.15 lbs. (1/2).

Seven colors available: black, blue, champagne, purple, solid black, red, silver.

Item # CC4500 List \$ 1,155.00 MAP \$ 750.75

| CASE SIZE | UPPER BOUT | LOWER BOUT | SCROLL TO<br>ENDPIN | HEEL TO<br>ENDPIN | EXTERIOR<br>LENGTH | EXTERIOR<br>WIDTH | EXTERIOR<br>DEPTH | WEIGHT Lbs. |
|-----------|------------|------------|---------------------|-------------------|--------------------|-------------------|-------------------|-------------|
| 4/4       | 14 ¾       | 17 ¾       | 51 ¾                | 35                | 53 ½               | 20 ½              | 13                | 10.4        |
| 3/4       | 13         | 16 ½       | 47 ½                | 32 1/4            | 49 ½               | 18                | 12                | 9.6         |
| 1/2       | 13         | 16         | 45 ½                | 32                | 47 ½               | 18                | 11 ¾              | 9.25        |