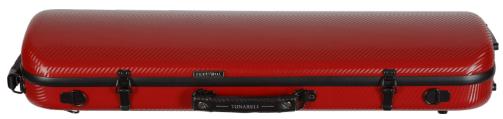

every last detail with our new design including a bow holder that will securely hold two bows and a removable accessory compartment for rosin, strings, mutes, and your cleaning cloths. Each case comes with two shoulder straps and a blanket.

Interior is adjustable to fit 3/4 and 4/4 violins. Attachable music bag and Tonareli case covers sold separately.



| Item #               | \$-List | \$-MAP |
|----------------------|---------|--------|
| T-VNOPC1000-BLACK    | 504.00  | 428.00 |
| T-VNOPC1001-SILVER   | 504.00  | 428.00 |
| T-VNOPC1002-RED      | 504.00  | 428.00 |
| T-VNOPC1003-WHITE    | 504.00  | 428.00 |
| T-VNOPC1004-SAPPHIRE | 504.00  | 428.00 |
| T-VNOPC1005-BLUE     | 504.00  | 428.00 |
| T-VNOPC1006-MAROON   | 504.00  | 428.00 |
|                      |         |        |



T-VNOPC1006-MAROON



T-VNOPC1000 -BLACK



T-VNOPC1001 -SILVER



T-VNOPC1002 -RED



T-VNOPC1003 -WHITE



T-VNOPC1004 -SAPPHIRE



T-VNOPC1005 -BLUE

| CASE SIZE | UPPER BOUT | LOWER BOUT | SCROLL TO<br>ENDPIN | HEEL TO<br>ENDPIN | EXTERIOR<br>LENGTH | EXTERIOR<br>WIDTH | EXTERIOR<br>DEPTH | WEIGHT Lbs. |
|-----------|------------|------------|---------------------|-------------------|--------------------|-------------------|-------------------|-------------|
| 4/4       | 9"         | 9"         | 24 1/2"             | 17"*              | 32 1/4"            | 11 1/2"           | 5 1/2"            | 6.5         |



#### FIBERGLASS SHAPED SUSPENSION VIOLA CASE

Each Tonareli fiberglass case begins with its own mold. We use fiberglass sheets that are placed inside each mold and are the