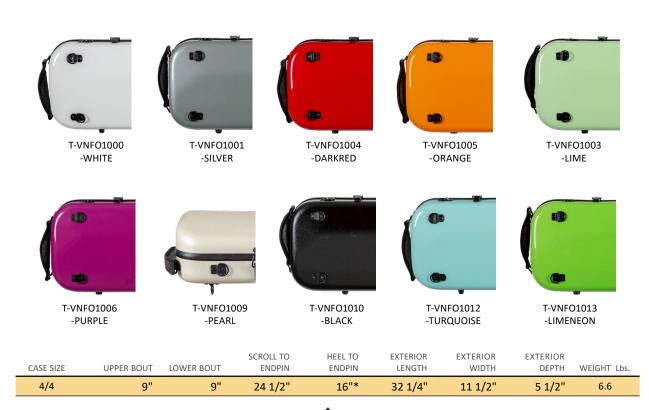

#### CC825 CARBON OBLONG VIOLIN CASE

Strong and lightweight carbon fiber shell oblong violin case. Interior features gray fabric lining, plush suspension cushioning, four bowholders, large accessories pocket, shoulder rest strap, and instrument blanket. Exterior features removable music pocket that doubles as a backpack pad, spring latches, two carrying handles, and includes backpack straps with carabiner style clips. Available in five eye-catching exterior colors: Black, Green, Pink, White, or Yellow. Weight 5.5 lbs. 4/4 only.

| CASE SIZE | UPPER BOUT | LOWER BOUT | SCROLL TO<br>ENDPIN | HEEL TO<br>ENDPIN | EXTERIOR<br>LENGTH | EXTERIOR<br>WIDTH | EXTERIOR<br>DEPTH | WEIGHT<br>Lbs. |
|-----------|------------|------------|---------------------|-------------------|--------------------|-------------------|-------------------|----------------|
| 4/4       | 9          | 9          | 24 1/4              | 15                | 31                 | 11 ½              | 6                 | 5.5            |