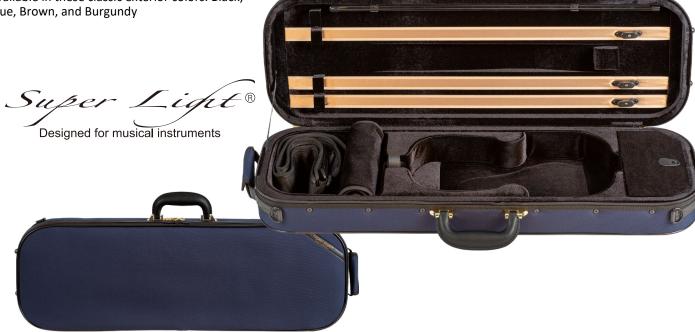

shock absorption & thermal insulation, 450D woven rainproof fabric, YKK Aqua Guard® zipper, and locks manufactured by Amiet® of Switzerland, subway strap, leather handle, and custom backpack straps. Exterior music pocket with extra-stretch depth for large size sheet music. Black fabric interior with three bowholders, string tube, neck strap, blanket, large accessory pocket, suspension system.

| Item #         | Color     | \$-List |  |  |
|----------------|-----------|---------|--|--|
| SLC-VNO-1-BK   | Black     | 659.00  |  |  |
| SLC-VNO-1-BR   | Brown     | 659.00  |  |  |
| SLC-VNO-1-BURG | Burgundy  | 659.00  |  |  |
| SLC-VNO-1-DKBU | Dark Blue | 659.00  |  |  |

Weight 1.7kg (3.75 lbs.) without straps.

Available in these classic exterior colors: Black, Blue, Brown, and Burgundy





#### SLC-VNO

toll-free order line: 800.633.2302

| CASE SIZE | UPPER BOUT | LOWER BOUT | SCROLL TO<br>ENDPIN | HEEL TO<br>ENDPIN | EXTERIOR<br>LENGTH | EXTERIOR<br>WIDTH | EXTERIOR<br>DEPTH | WEIGHT Lbs. |
|-----------|------------|------------|---------------------|-------------------|--------------------|-------------------|-------------------|-------------|
| 4/4       | 6 ¾"       | 8 ¼"       | 24 ½"               | 15 ¼"             | 32"                | 11 ½"             | 5 ½"              | 4.15        |

#### SUPERLIGHT SHAPED VIOLA CASE

The SuperLight® Viola Shaped Case offers stylish protection for your instrument. Equipped with cores constructed of high density styrofoam for shock absorption & thermal insulation, 450D woven rainproof fabric, YKK Agua Guard® zipper, and