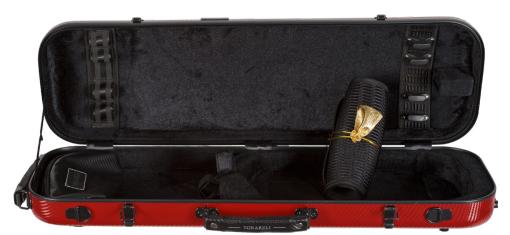

ted of triple layer structure with outer 100% polycarbonate skin, middle layer of high-density PVC foam and finished with beautiful piece of polyester fabric providing a fashionable look and maximum protection for instruments.

With its extremely lightweight shell and high impact strength design, Tonareli PC case once closed and sealed will provide your instrument with the thermal protection it needs from inclement weather.

We thought of every last detail with our new design including a bow holder that will securely hold two bows and a removable accessory compartment for rosin, strings, mutes, and your cleaning cloths. Each case comes with two shoulder straps and a blanket.

Interior is adjustable to fit 3/4 and 4/4 violins. Attachable music bag and Tonareli case covers sold separately.



| Item #               | \$-List | \$-MAP |
|----------------------|---------|--------|
| T-VNOPC1000-BLACK    | 504.00  | 428.00 |
| T-VNOPC1001-SILVER   | 504.00  | 428.00 |
| T-VNOPC1002-RED      | 504.00  | 428.00 |
| T-VNOPC1003-WHITE    | 504.00  | 428.00 |
| T-VNOPC1004-SAPPHIRE | 504.00  | 428.00 |
| T-VNOPC1005-BLUE     | 504.00  | 428.00 |
| T-VNOPC1006-MAROON   | 504.00  | 428.00 |
|                      |         |        |



T-VNOPC1006-MAROON



T-VNOPC1000 -BLACK



T-VNOPC1001 -SILVER



T-VNOPC1002 -RED



T-VNOPC1003 -WHITE



T-VNOPC1004 -SAPPHIRE



T-VNOPC1005 -BLUE

| CASE SIZE | UPPER BOUT | LOWER BOUT | SCROLL TO<br>ENDPIN | HEEL TO<br>ENDPIN | EXTERIOR<br>LENGTH | EXTERIOR<br>WIDTH | EXTERIOR<br>DEPTH | WEIGHT Lbs. |
|-----------|------------|------------|------