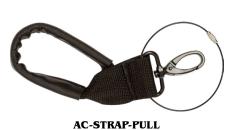

# Case Handles & Straps

| no.                      | description                                                                              | \$-list |
|--------------------------|------------------------------------------------------------------------------------------|---------|
| AC705BL                  | Black leather handle, with buckles on.                                                   | 34.80   |
| AC705BR                  | Brown leather handle, with buckles on.                                                   | 38.00   |
| AC706                    | Strong strap for cases with rings. Black only.                                           | 7.59    |
| AC-L455BL                | Side buckle handle, black.                                                               | 35.35   |
| AC-L455BR                | Side buckle handle, brown.                                                               | 35.35   |
| AC-HANDLE20              | ABS case handle, with square edge bracket for 399 shaped case.                           | 6.11    |
| AC-HANDLE21              | ABS case handle, with round edge bracket for 399 oblong case.                            | 6.11    |
| AC-HANDLE22              | Leather case handle for CC500 & CC525 cases, 145 mm.                                     | 7.59    |
| AC-HANDLE23              | Leather case handle, 160 mm.                                                             | 7.59    |
| AC-HANDLE-CC398          | Replacement handle for CC398 case.                                                       | 11.72   |
| AC-HANDLE-CC400          | Replacement handle for CC400 thermoplastic case.                                         | 10.55   |
| AC-STRAP-PULL            | Replacement pull strap for cello case. Fastens to headstock D-ring. CC4300/CC4330/CC4500 | 10.55   |
| AC-STRAPS-BP             | Replacement backpack style straps for cello case. CC4300/CC4330/CC4500                   | 37.49   |
| AC-SAFETY-<br>LOOP-STRAP | Replacement safety loop for case strap.                                                  | 5.86    |