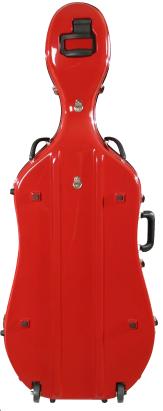

# CC4300 FIBERGLASS CELLO CASES

Strong fiberglass shell. Eight exterior colors, all with black fittings and black interior. Two durable rubber carry handles, backpack straps, and wheels for easy transportation! Interior features suspension system, two bowholders, and accessory pocket. Weight 14 lbs. Sizes available: 4/4, 3/4, & 1/2. Detachable pull-strap.

Available colors: black, light blue, gold, green, orange, lavender, red,

silver. 3/4 & 1/2 sizes available in silver and red only.

Item #CC4300

List: \$ 1,095.00

MAP \$ 711.75

| no.           | color            |
|---------------|------------------|
| CC4300-1-BK   | Black - 4/4      |
| CC4300-1-GO   | Gold - 4/4       |
| CC4300-1-G    | Green - 4/4      |
| CC4300-1-LTBU | Light Blue - 4/4 |
| CC4300-1-LV   | Lavender - 4/4   |
| CC4300-1-OR   | Orange - 4/4     |
| CC4300-1-R    | Red - 4/4        |
| CC4300-1-S    | Silver - 4/4     |
| CC4300-2-R    | Red - 3/4        |
| CC4300-2-S    | Silver - 3/4     |
| CC4300-3-R    | Red - 1/2        |
| CC4300-3-S    | Silver - 1/2     |