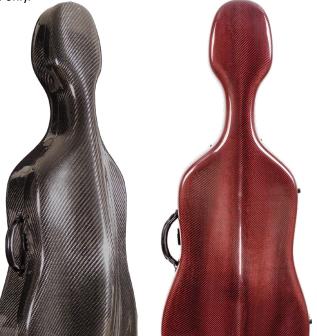

#### CC4800 CARBON FIBER CELLO CASES - SINGLE LATCH

These carbon fiber suspension cases are attractive, lightweight, and easy to open. No more reaching and stretching - single latch operation makes this case easy to open (and safety switch keeps the case securely closed)! Leather carry handle and accessory pocket. Weight 8.2 lbs. Available in black, blue, and red.

Single latch opening mechanism!

| no.         | color | \$-list  | MAP      |  |
|-------------|-------|----------|----------|--|
| CC4800-1-BU | Blue  | 2,450.00 | 1,592.50 |  |
| CC4800-1-BK | Black | 2,450.00 | 1,592.50 |  |
| CC4800-1-R  | Red   | 2,450.00 | 1,592.50 |  |