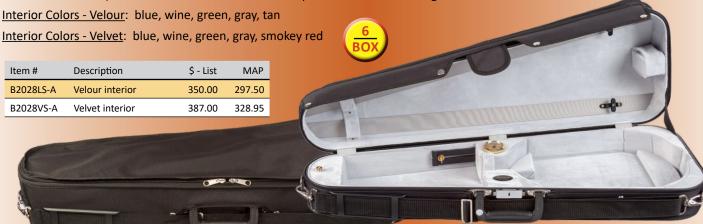

ith a small outside accessory pocket. Two bowholders. Fits most carry-on dimension restrictions for air travel. Weight 6 lbs. Includes instrument blanket and shoulder strap.



#### 2028 ARROW SUSPENSION VIOLA CASE

Our new lighter arrow shaped adjustable viola case offers the same benefits of our adjustable #2005 with the option of using the patented adjustable slide to fit any size from 15" to 16.5" but weighs only 8 lbs. A big case for less weight. Built using a layered plywood case construction and newly redesigned to maximize the arrow styled case shape, the #2028 adjustable viola case is covered with a durable black nylon canvas zippered cover and outside music pocket. Includes shoulder strap and instrument blanket). Fits violas from 15" to 16½" and up to 260 mm wide. Weight 8 lbs.



#### 2028 ARROW FIBERGLASS ADJUSTABLE SUSPENSION VIOLA CASE

The new and improved B2028FBLX model is an even lighter weight arrow shaped fiberglass adjustable suspension viola case. Bobelock durability is built into the materials and manufacturing process. Featuring a black velour interior with two bowholders, blanket, hygrometer, and accessory pocket. Available in 10 exterior colors. Includes protective black Travel Cover and shoulder strap. Fits violas from 15" to 16.5". Weight 6.5 lbs. without travel cover.

<u>Colors</u>: apple green, black, blue, burgundy, green, ivory, pink, purple, red, sky blue, yellow (all with black interior)

Item # B2028FBLX

\$ 282.00 List, \$ 239.70 MAP

Replacement covers available on request - special order item, extended delivery time.

toll-free order l