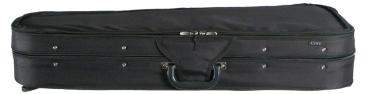

# CC398 - Violin & Viola Economy Model Oblong Case

#### Violin:

Popular entry-level model oblong suspension case. Foam shell. Cordura screw-attached cover with latch flap and full-length music pocket. Plush-lined interior with accessory pockets, hygrometer, and two Hill-style bowholders. Also includes instrument blanket and shoulder strap. Zipper closure.

#### Viola:

Same features as violin case, above. Adjustable, fits violas 15" - 16½". Black exterior with blue interior. Four bowholders.

Item # CC398V-ADJ

List \$ 237.00 MAP \$ 154.05