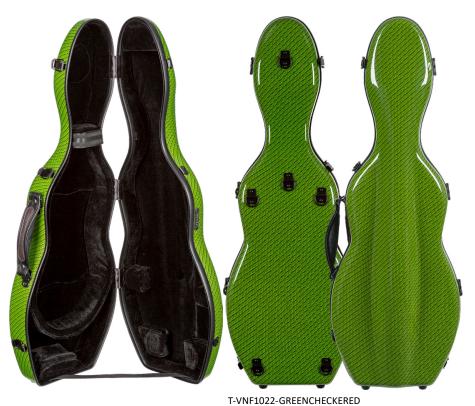

#### CC825 CARBON OBLONG VIOLIN CASE

Strong and lightweight carbon fiber shell oblong violin case. Interior features gray fabric lining, plush suspension cushioning, four bowholders, large accessories pocket, shoulder rest strap, and instrument blanket. Exterior features removable music pocket that doubles as a backpack pad, spring latches, two carrying handles, and includes backpack straps with carabiner style clips. Available in five eye-catching exterior colors: Black, Green, Pink, White, or Yellow. Weight 5.5 lbs. 4/4 only.