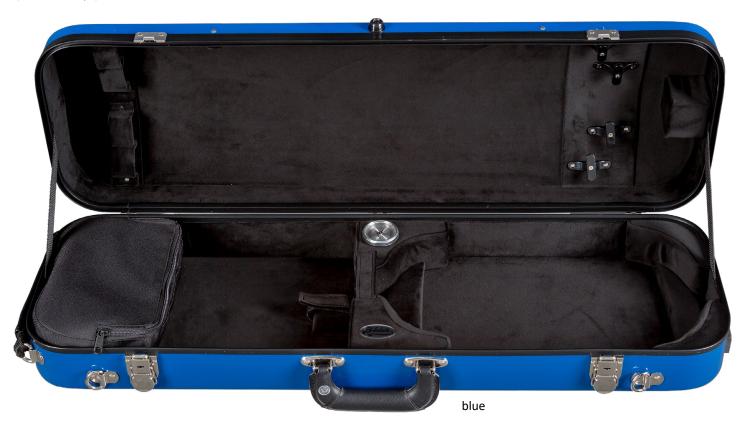

#### CC450 OBLONG SCRATCH-RESISTANT VIOLIN CASE

Composite shell oblong violin case, with scratch-resistant exterior finish. Attached external music pocket doubles as a backpack pad. Interior features include black plush-lined shell with suspension pads, zippered accessory pocket, shoulder rest strap, and four bowholders. Includes backpack straps. Five colors available: black, blue, red, silver, and solid black. 4/4 only.

Item # CC450 List \$ 479.00

| CASE SIZE | UPPER BOUT | LOWER BOUT | SCROLL TO ENDPIN | HEEL TO<br>ENDPIN | EXTERIOR<br>LENGTH | EXTERIOR<br>WIDTH | EXTERIOR<br>DEPTH | WEIGHT<br>Lbs. |
|-----------|------------|------------|------------------|-------------------|--------------------|-------------------|-------------------|----------------|
| 4/4       | 9          | 9          | 24 1/4           | 15                | 32                 | 11                | 5 ¾               | 6.5            |