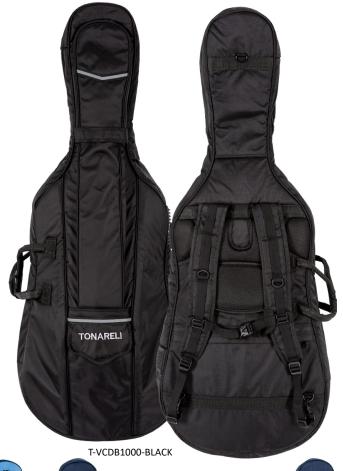

eli viola shaped case of our new Titanium line, black.



| Item #           | \$-List | \$-MAP |
|------------------|---------|--------|
| T-VAPC1023-BLACK | 671.00  | 570.00 |



CASE SIZE UPPER BOUT LOWER BOUT SCROLL TO HEEL TO EXTERIOR EXTERIOR WIDTH DEPTH WEIGHT Lbs.

ADJ



#### CELLO BAGS

The Tonareli line of Cello Designer gig Bags have been crafted with close attention to all the details. Made with ballistic nylon 1680 D and 16 mm foam padding, the bag provides excellent protection and new level of comfort for the cellist. It features heavy duty YKK zippers with all-around protective guard, zippered bow pocket for two bows, two zippered exterior accessory pockets, backpack straps with sternum strap and self-storage, four side protective rubber feet and comfortable back cushion.



| Item #               | \$-List | \$-MAP |
|----------------------|---------|--------|
| T-VCDB1000-BLACK     | 337.00  | 286.00 |
| T-VCDB100012-BLACK   | 337.00  | 286.00 |
| T-VCDB100014-BLACK   | 337.00  | 286.00 |
| T-VCDB100034-BLACK   | 337.00  | 286.00 |
| T-VCDB1001-NAVY      | 337.00  | 286.00 |
| T-VCDB1002-NAVYBLUE  | 337.00  | 286.00 |
| T-VCDB1003-NAVYGREEN | 337.00  | 286.00 |







| CASE SIZE | UPPER BOUT | LOWER BOUT | SCROLL TO<br>ENDPIN | HEEL TO<br>ENDPIN | EXTERIOR<br>LENGTH | EXTERIOR<br>WIDTH | EXTERIOR<br>DEPTH | WEIGHT Lbs. |
|-----------|------------|------------|---------------------|-------------------|--------------------|-------------------|-------------------|-------------|
| 4/4       | 15 1/4"    | 18 1/4"    | 49 1/2"             | 26 3/4"           |