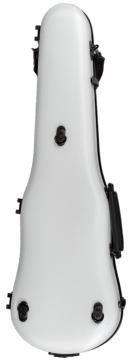

#### CC825 CARBON OBLONG VIOLIN CASE

Strong and lightweight carbon fiber shell oblong violin case. Interior features gray fabric lining, plush suspension cushioning, four bowholders, large accessories pocket, shoulder rest strap, and instrument blanket. Exterior features removable music pocket that doubles as a backpack pad, spring latches, two carrying handles, and includes backpack straps with carabiner style clips. Available in five eye-catching exterior colors: Black, Green, Pink, White, or Yellow. Weight 5.5 lbs. 4/4 only.