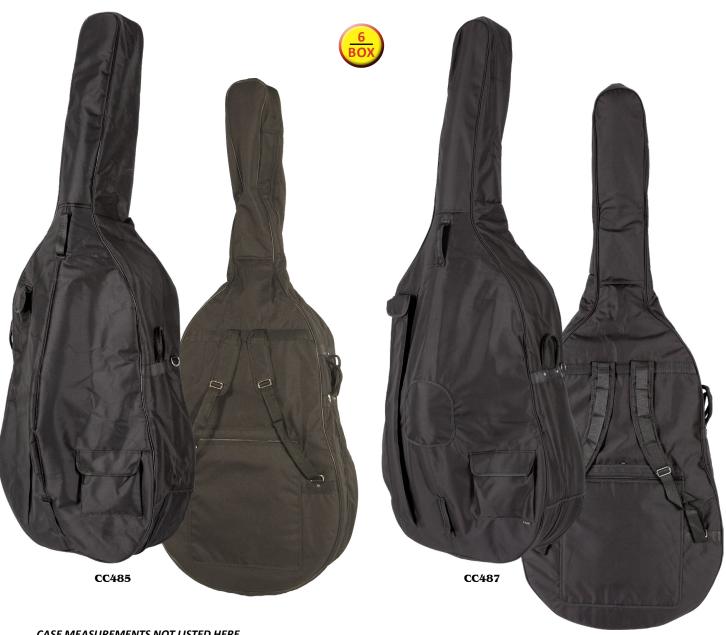

**Quality zippers!** 

SEE CORE CUSTOMIZATION INFORMATION ON PAGE B19 CUSTOMIZED CASE TAGS!

CC480

| Core Bas | s Covers                                                                                                                                   |         |        |
|----------|--------------------------------------------------------------------------------------------------------------------------------------------|---------|--------|
| no.      | description                                                                                                                                | \$-list | MAP    |
| CC485    | Extra strong nylon with lightly padded lining, backpack straps, accessory and bow pockets. Side zipper closure.  3/4, 1/2, 1/4, 1/8 sizes. | 204.00  | 132.60 |
| CC487    | Most heavily padded, best cordura cover, bow sleeve fits inside bow pocket, heavy duty! 3/4, 1/2, & 1/4 sizes.                             | 358.00  | 232.70 |
| CC487W   | Like 487, above, with integrated wheels for easy transport! 3/4 size.                                                                      | 424.00  | 275.60 |

CC487-WHEELS

CASE MEASUREMENTS NOT LISTED HERE CAN BE FOUND ON PAGES B44-B48

| CELLO CA | CELLO CASES                                                                                                                                                                                                                                                               |         |        |  |  |  |  |
|----------|---------------------------------------------------------------------------------------------------------------------------------------------------------------------------------------------------------------------------------------------------------------------------|---------|--------|--|--|--|--|
| no.      | description                                                                                                                                                                                                                                                               | \$-list | MAP    |  |  |  |  |
| CC4100   | Affordable, nicely appointed case, with wheels. High-density polyfoam shell. Zipper closure, cordura exterior with large music pocket. Padded velour interior with two bowholders and accessory pocket. Backpack straps. 4/4 - 1/4 sizes available. Weighs just 8.0 lbs.! | 633.00  | 411.45 |  |  |  |  |
| CC4225   | Thermoplastic molded cello suspension case, with integrated wheels. Accessory pouch and backpack straps. Black exterior, wine interior. Available in 4/4, 3/4, and 1/2 sizes. Weight 15.0 lbs. (4/4).                                                                     | 748.00  | 486.20 |  |  |  |  |