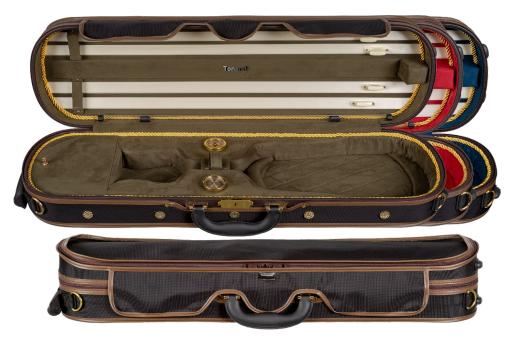

02

Tonareli products are manufactured with the highest quality and precision in mind. The process of how our cases are created is key to their durability and, more importantly, the protection of your instrument.



# PLEASE NOTE THAT ALL TONARELI ITEM NUMBERS INCLUDE THE COLOR(S) OF THE CORRESPONDING CASE

#### "DELUXE" MODEL SUSPENSION VIOLIN CASE

VAPC1023 ACK TITANIUN

The Tonareli Deluxe Violin Case is a beautiful and elegantly designed hard case for full size violins. Unlike other hard cases, it features padded straps that are easy on the shoulders. It also has a very spacious interior pocket for shoulder rests of different

shapes and sizes. The golden ropes along in the interior edges add a nice touch to the overall design and quality of the case.

Weight 6.7 lbs.

VAF1001 PURPLE



| Item #                  | \$-List | \$-MAP |
|-------------------------|---------|--------|
| T-VNDLUX1001-BLACKRED   | 352.00  | 298.00 |
| T-VNDLUX1002-BLACKBLUE  | 352.00  | 298.00 |
| T-VNDLUX1003-BLACKOLIVE | 352.00  | 298.00 |

#### Features:

- · 4 bow holders
- 2 comfort padded shoulder straps
- Rain flap to cover the lock
- Large exterior music pocket
- Hygrometer, Thermometer, String tube
- · Large interior compartment
- Violin blanket and bag included
- 6.7 LB multi-layered wood shell
- YKK zippers
- Decorative rope
- Quilted padding with full suspension

| 4/4       | 6 1/4"     | 8"         | 24 1/4"   | 14 1/4" | 33 1/2"  | 11 1/2"  | 6 1/2"   | 7.5         |
|-----------|------------|------------|-----------|---------|----------|----------|----------|-------------|
| CAS