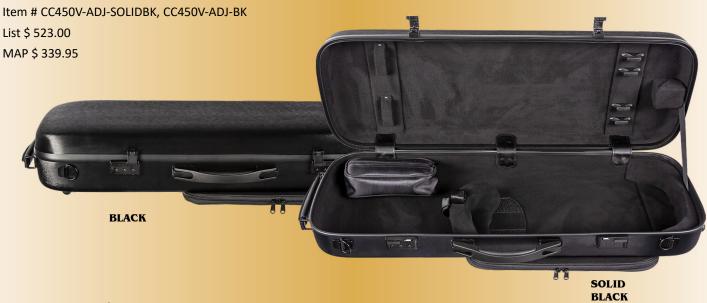

#### CC450 OBLONG SCRATCH-RESISTANT VIOLIN CASE

Composite shell oblong violin case, with scratch-resistant exterior finish. Attached external music pocket doubles as a backpack pad. Interior features include black plush-lined shell with suspension pads, zippered accessory pocket, shoulder rest strap, and four bowholders. Includes backpack straps. Five colors available: black, blue, red, silver, and solid black. 4/4 only.

Item # CC450 List \$ 479.00

| CASE SIZE | UPPER BOUT | LOWER BOUT | SCROLL TO ENDPIN | HEEL TO<br>ENDPIN | EXTERIOR<br>LENGTH | EXTERIOR<br>WIDTH | EXTERIOR<br>DEPTH | WEIGHT<br>Lbs. |
|-----------|------------|------------|------------------|-------------------|--------------------|-------------------|-------------------|----------------|
| 4/4       | 9          | 9          | 24 1/4           | 15                | 32                 | 11                | 5 ¾               | 6.5            |