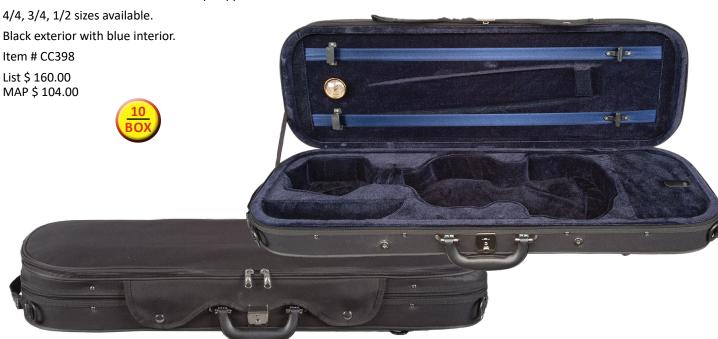

# CC398 - Violin & Viola Economy Model Oblong Case

#### Violin:

Popular entry-level model oblong suspension case. Foam shell. Cordura screw-attached cover with latch flap and full-length music pocket. Plush-lined interior with accessory pockets, hygrometer, and two Hill-style bowholders. Also includes instrument blanket and shoulder strap. Zipper closure.

#### Viola:

Same features as violin case, above. Adjustable, fits violas 15" - 16½". Black exterior with blue interior. Four bowholders.

Item # CC398V-ADJ

List \$ 237.00 MAP \$ 154.05

#### Measurements for CC398

| CASE SIZE | UPPER BOUT | LOWER BOUT | SCROLL TO ENDPIN | HEEL TO<br>ENDPIN | EXTERIOR<br>LENGTH | EXTERIOR<br>WIDTH | EXTERIOR<br>DEPTH | WEIGHT<br>Lbs. |
|-----------|------------|------------|------------------|-------------------|--------------------|-------------------|-------------------|----------------|
| 4/4       | 6 ¾        | 8 1/4      | 24               | 15 ¼              | 32                 | 11 1/4            | 5 ¾               | 3.7            |
| 3/4       | 6 1/4      | 7 3/4      | 22 ½             | 14 1/4            | 29                 | 10                | 5 1/4             | 3.3            |
| 1/2       | 6          | 7 1/4      | 21 1/4           | 13 ¾              | 27 1/4             | 9 ½               | 5 1/4             | 3.05           |
| VIOLA     | 10         | 10         | 30               | 18 ¼              | 32 ½               | 13 ½              | 6 ½               | 5.8            |