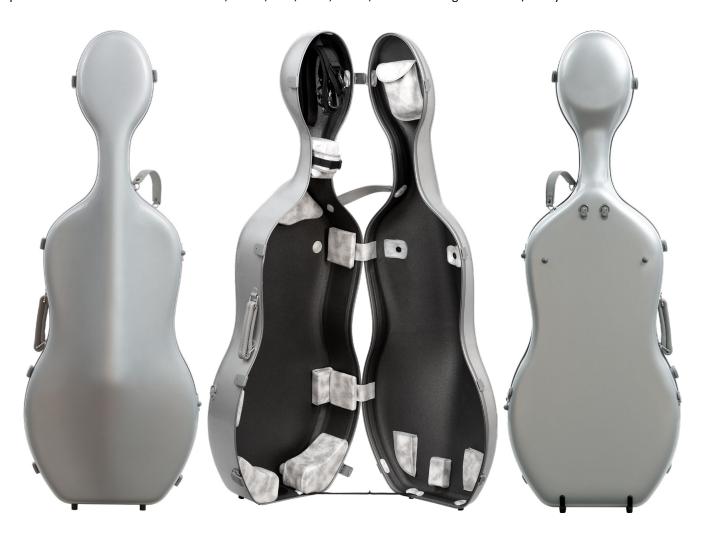

#### CC4500 SCRATCH RESISTANT CELLO CASES

Composite shell cello case, with scratch-resistant exterior finish. Black fittings, carry handle, backpack straps, pull strap and wheels for easy transportation. Interior features include black plush lining with suspension pads, accessory pocket, and two bowholders. 4/4 all colors; 3/4 black, champagne, silver; 1/2 black & champagne. Weight without straps: 10.25 lbs. (4/4); 9.45 lbs. (3/4); 9.15 lbs. (1/2).

Seven colors available: black, blue, champagne, purple, solid black, red, silver.

Item # CC4500 List \$ 1,155.00 MAP \$ 750.75

| CASE SIZE | UPPER BOUT | LOWER BOUT | SCROLL TO<br>ENDPIN | HEEL TO<br>ENDPIN | EXTERIOR<br>LENGTH | EXTERIOR<br>WIDTH | EXTERIOR<br>DEPTH | WEIGHT Lbs. |
|-----------|------------|------------|---------------------|-------------------|--------------------|-------------------|-------------------|-------------|
| 4/4       | 14 ¾       | 17 ¾       | 51 ¾                | 35                | 53 ½               | 20 ½              | 13                | 10.4        |
| 3/4       | 13         | 16 ½       | 47 ½                | 32 1/4            | 49 ½               | 18                | 12                | 9.6         |
| 1/2       | 13         | 16         | 45 ½                | 32                | 47 ½               | 18                | 11 ¾              | 9.25        |