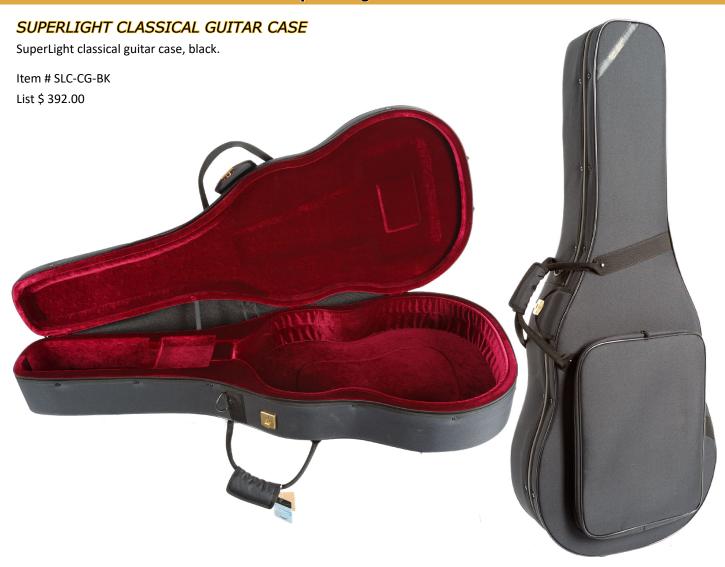

# TABLE OF CONTENTS = CASES =

| Violin & Viola Cases | B2 - B27  |
|----------------------|-----------|
| Cello Covers         | B28       |
| Bass Covers          | B29       |
| Cello Cases          | B30 - B37 |
| Bass Cases           | B38 - B39 |
| Combination Cases    | B40       |
| Bow Cases            | B41       |
| Parts & Accessories  | B42 - B43 |
| Case Measurements    | B44 - B48 |
|                      |           |

Core Cases...... B2 - B41

| Information           | B50 - B51 |
|-----------------------|-----------|
| Violin Cases          | B52 - B67 |
| Viola Cases           | B68 - B71 |
| Cello Case Travel Bag | B71       |
| Cello Cases           | B72 - B74 |
| Cello & Bass Covers   | B75       |
| Combination Cases     | B76 - B77 |
| Mandolin Cases        | B77       |

Bow Cases ...... B78 - B80 Accessories ...... B81 Case Measurements ...... B82 - B85

Tonareli Cases......B86 - B107

| Information                     | B86 - B87   |
|---------------------------------|-------------|
| Violin Cases                    | B87 - B93   |
| Viola Cases                     | B94 - B98   |
| Cello Covers                    | B99         |
| Cello Cases                     | B99 - B103  |
| Bass Covers                     | B104 - B106 |
| Duo Bass Bow Tubes, Bow Quivers | B107        |
| Accessories                     | B107 - B108 |

| SuperLight Cases   | B110 - B115 |
|--------------------|-------------|
| Mirage Cases       | B116 - B117 |
| Winter Cases       | B118 - B123 |
| CORE CUSTOMIZATION | B23         |

BAM Violin Cases...... B109