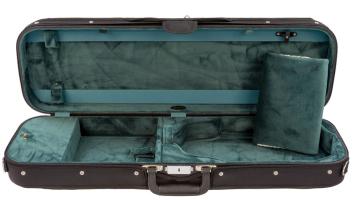

#### CC525 - Violin & Viola

The CC525 has the same quality exterior features as the CC500, with an upgraded, European-style interior! Four Hill-style bowholders, hygrometer, three accessory pockets, instrument blanket, and string tube. Leather handle. You won't find a better value in a luxury case! Wood shell construction. 4/4 only.

| no.          | description      | \$-list | MAP    |
|--------------|------------------|---------|--------|
| CC525-1-BKBU | Blue interior    | 341.00  | 221.65 |
| CC525-1-BKG  | Green interior   | 341.00  | 221.65 |
| CC525-1-BKR  | Red interior     | 341.00  | 221.65 |
| CC525-1-BKLP | Leopard interior | 341.00  | 221.65 |

#### **Case Measurements for CC525**

| 4/4       | 6 3/4      | 8 1/4      | 24 ¾      | 15 1/4  | 33       | 11 ¼     | 6        | 7      |
|-----------|------------|------------|-----------|---------|----------|----------|----------|--------|
| CASE SIZE | UPPER BOUT | LOWER BOUT | ENDPIN    | ENDPIN  | LENGTH   | WIDTH    | DEPTH    | Lbs.   |
|           |            |            | SCROLL TO | HEEL TO | EXTERIOR | EXTERIOR | EXTERIOR | WEIGHT |