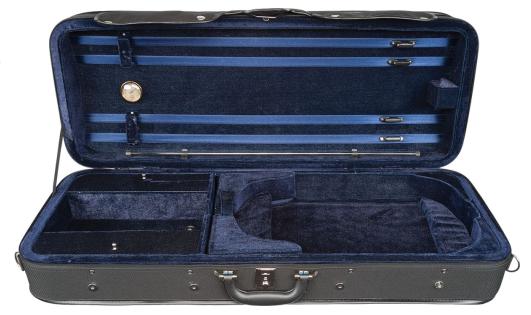

# CC398 - Violin & Viola Economy Model Oblong Case

#### Violin:

Popular entry-level model oblong suspension case. Foam shell. Cordura screw-attached cover with latch flap and full-length music pocket. Plush-lined interior with accessory pockets, hygrometer, and two Hill-style bowholders. Also includes instrument blanket and shoulder strap. Zipper closure.

#### Viola:

Same features as violin case, above. Adjustable, fits violas 15" - 16½". Black exterior with blue interior. Four bowholders.

Item # CC398V-ADJ

List \$ 237.00 MAP \$ 154.05

#### Measurements for CC398

| CASE SIZE | UPPER BOUT | LOWER BOUT | SCROLL TO ENDPIN | HEEL TO<br>ENDPIN | EXTERIOR<br>LENGTH | EXTERIOR<br>WIDTH | EXTERIOR<br>DEPTH | WEIGHT<br>Lbs. |
|-----------|------------|------------|------------------|-------------------|--------------------|-------------------|-------------------|----------------|
| 4/4       | 6 ¾        | 8 1/4      | 24               | 15 ¼              | 32                 | 11 1/4            | 5 ¾               | 3.7            |
| 3/4       | 6 1/4      | 7 3/4      | 22 ½             | 14 1/4            | 29                 | 10                | 5 1/4             | 3.3            |
| 1/2       | 6          | 7 1/4      | 21 1/4           | 13 ¾              | 27 1/4             | 9 ½               | 5 1/4             | 3.05           |
| VIOLA     | 10         | 10         | 30               | 18 ¼              | 32 ½               | 13 ½              | 6 ½               | 5.8            |