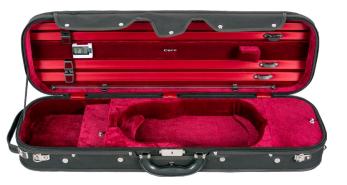

#### CC525 - Violin & Viola

The CC525 has the same quality exterior features as the CC500, with an upgraded, European-style interior! Four Hill-style bowholders, hygrometer, three accessory pockets, instrument blanket, and string tube. Leather handle. You won't find a better value in a luxury case! Wood shell construction. 4/4 only.

| no.          | description      | \$-list | MAP    |
|--------------|------------------|---------|--------|
| CC525-1-BKBU | Blue interior    | 341.00  | 221.65 |
| CC525-1-BKG  | Green interior   | 341.00  | 221.65 |
| CC525-1-BKR  | Red interior     | 341.00  | 221.65 |
| CC525-1-BKLP | Leopard interior | 341.00  | 221.65 |

#### **Case Measurements for CC525**

| 4/4       | 6 3/4      | 8 1/4      | 24 ¾      | 15 1/4  | 33       | 11 ¼     | 6        | 7      |
|-----------|------------|------------|-----------|---------|----------|----------|----------|--------|
| CASE SIZE | UPPER BOUT | LOWER BOUT | ENDPIN    | ENDPIN  | LENGTH   | WIDTH    | DEPTH    | Lbs.   |
|           |            |            | SCROLL TO | HEEL TO | EXTERIOR | EXTERIOR | EXTERIOR | WEIGHT |