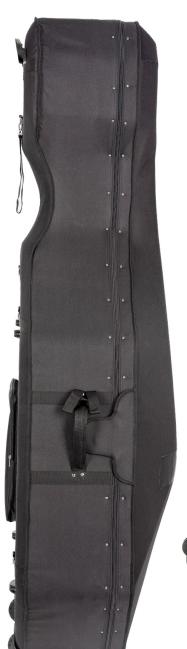

PAGE INTENTIONALLY BLANK

| CORE CE | CORE CELLO COVERS                                                                                                                                          |         |        |  |  |  |
|---------|------------------------------------------------------------------------------------------------------------------------------------------------------------|---------|--------|--|--|--|
| no.     | description                                                                                                                                                | \$-list | MAP    |  |  |  |
| CC480   | Extra strong nylon with lightly padded lining, backpack straps, accessory and bow pockets. Side zipper closure. 4/4, 3/4, 1/2, 1/4, 1/8, 1/10, 1/16 sizes. | 127.00  | 82.55  |  |  |  |
| CC482   | Most heavily padded, best cordura cover, bow sleeve fits inside bow pocket, heavy duty. 4/4 & 3/4 sizes.                                                   | 231.00  | 150.15 |  |  |  |
| CC482W  | Like our CC482, above, with integrated wheels! 4/4 - 1/4 sizes.                                                                                            | 303.00  | 196.95 |  |  |  |

**Quality zippers!** 

SEE CORE CUSTOMIZATION INFORMATION ON PAGE B19 CUSTOMIZED CASE TAGS!

CC480

| Core Bas | s Covers                                                                                                                                   |         |        |
|----------|--------------------------------------------------------------------------------------------------------------------------------------------|---------|--------|
| no.      | description                                                                                                                                | \$-list | MAP    |
| CC485    | Extra strong nylon with lightly padded lining, backpack straps, accessory and bow pockets. Side zipper closure.  3/4, 1/2, 1/4, 1/8 sizes. | 204.00  | 132.60 |
| CC487    | Most heavily padded, best cordura cover, bow sleeve fits inside bow pocket, heavy duty! 3/4, 1/2, & 1/4 sizes.                             | 358.00  | 232.70 |
| CC487W   | Like 487, above, with integrated wheels for easy transport! 3/4 size.                                                                      | 424.00  | 275.60 |