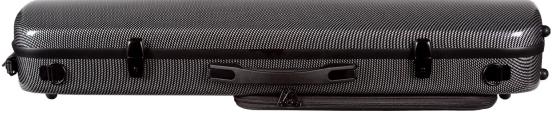

#### CC808 COMPOSITE VIOLIN & VIOLA CASE

Lightweight composite shell oblong violin case, gray grid exterior. Attached external music pocket doubles as a backpack pad. Interior features include gray Euro-style lined shell with plush suspension pads, zippered accessory pocket, shoulder rest strap, and four bowholders. Includes backpack straps. Weight 5.0 lbs. 4/4 only.

Item # CC808 List \$ 770.00 MAP \$ 500.50

#### Case Measurements for CC808 & CC808V

| CASE SIZE | UPPER BOUT | LOWER BOUT | SCROLL TO<br>ENDPIN | HEEL TO<br>ENDPIN | EXTERIOR<br>LENGTH | EXTERIOR<br>WIDTH | EXTERIOR<br>DEPTH | WEIGHT<br>Lbs. |
|-----------|------------|------------|---------------------|-------------------|--------------------|-------------------|-------------------|----------------|
| 4/4       | 9 ¼        | 9 ¼        | 24 1/4              | 14 ½              | 32                 | 12                | 6 ½               | 5.05           |
| ADJ       | 10 ½       | 10 ½       | 29 ¾                | 18 ¼              | 32 ½               | 13                | 6 ½               | 6.3            |