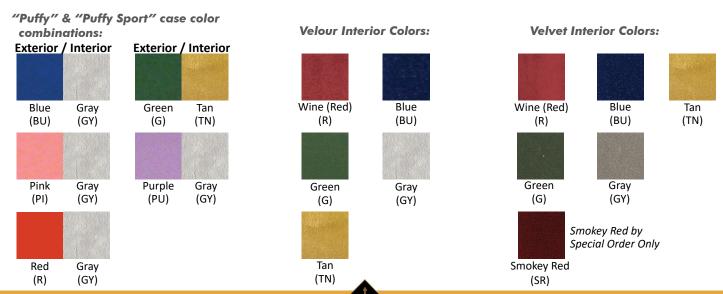

d gray velour interior

B1007VS-1-BKG is a 1007 shaped violin case, 4/4, with suspension, and black exterior / green velvet interior

B2006LS-A-BKBU is a 2006 model adjustable viola case with black exterior / blue velour interior

B3-2000LS-2-ORBU is a 2000 model cello case, 3/4, with suspension, orange exterior / blue velour interior

**B4-1020-178** is a 7/8 size bass bag

B5-1023VS-A-BKG is a combination violin/adjustable viola suspension case with black exterior / green velvet interior

B6-1029FBV-BKR is a fiberglass mandolin case with black exterior / wine velvet interior

B8-FBG1BB-PIGY is a fiberglass German model single bow case with pink exterior / gray interior (all bow cases have velour interiors)

**B9-SHBAG** is a shoulder rest bag

#### Fiberglass case color combinations:







# Distributed Exclusively by Howard Core Company!!

"Bobelock has been making cases for over 100 years—one by one with attention to detail in every aspect of their creation. Bobelock makes better cases because they use the best materials available, run extensive testing on material durability, and most of all because they listen to their customers."

"That's why people return year after year, instrument after instrument, to a Bobelock case."







Over twelve thousand square feet of warehouse space is dedicated to Bobelock Cases!



#### 1007 WOODEN SHAPED VIOLIN CASE

Our slim shaped violin case offers durability, protection and style without the bulk and weight of an oblong style case. Built using a five layered plywood case construction, the #1007 violin case is covered with a dura