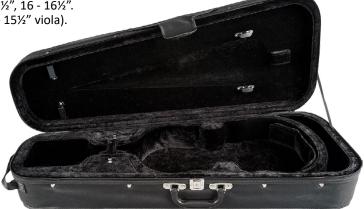

#### Viola:

Same features as violin case, above. 15-15½", 16-16½" sizes available.

Black exterior with blue interior.

CASE MEASUREMENTS NOT LISTED HERE CAN BE FOUND ON PAGES B44-B48

#### CASE MEASUREMENTS NOT LISTED HERE CAN BE FOUND ON PAGES B44-B48

Our CC399V Viola Case is available in the following sizes: 15 - 15½", 16 - 16½". Same features as CC399 shaped violin case. Weight 4.5 lbs. (15 - 15½" viola).