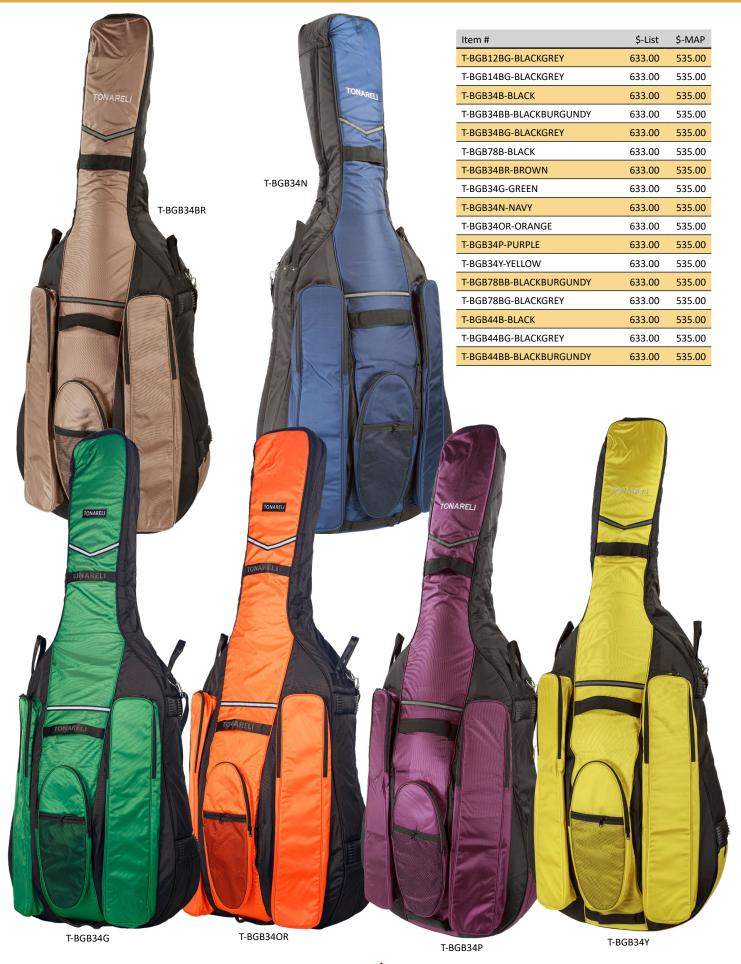

-------------|-------------|
| 4/4       | 22 3/4"    | 28 3/4"    | 77 1/2"          | 41 3/4"           | 79"                | 31"               | N/A               | 12.5        |
| 7/8       | 22 1/2"    | 28"        | 75"              | 41"               | 77"                | 30 1/2"           | N/A               | 12.2        |
| 3/4       | 20 3/4"    | 26"        | 71 1/2"          | 40"               | 73"                | 29"               | N/A               | 11.5        |
| 1/2       | 19"        | 24 1/4"    | 67"              | 34 1/2"           | 69 1/2"            | 27 1/2"           | N/A               | 9.4         |
| 1/4       | 17 1/4"    | 22 1/2"    | 65 1/2"          | 33 1/2"           | 66 1/2"            | 27 1/2"           | N/A               | 8.5         |



#### SYMPHONY BASS BAGS

The Symphony line features nanotechnology that allows us to bring to you some first in-class stunning new features:

- Water Resistant base fabrics that create a shield against liquids such as water.
- Nanoparticles woven into the fabrics for low absorption.
- Anti-slip rubberized bottom made with top quality silicone for extra protection.
- 26mm padding containing bamboo charcoal nanoparticles that provide:
- fewer allergic reactions to your skin
- excellent moisture control for your instrument
- high deodorizing and absorption ability for a fresher bag
- Antimicrobial protection.
- underlaid heavy duty YKK zippers
- bow and accessory packets
- four carry handles
- four side protective rubber feet
- padded backpack straps and shoulder strap
- weight 10.5 lbs.