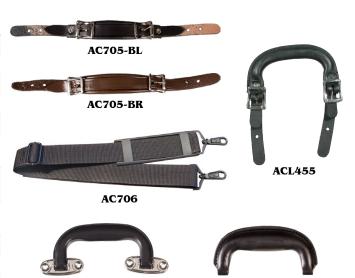

# Case Handles & Straps

| no.                      | description                                                                              | \$-list |
|--------------------------|------------------------------------------------------------------------------------------|---------|
| AC705BL                  | Black leather handle, with buckles on.                                                   | 34.80   |
| AC705BR                  | Brown leather handle, with buckles on.                                                   | 38.00   |
| AC706                    | Strong strap for cases with rings. Black only.                                           | 7.59    |
| AC-L455BL                | Side buckle handle, black.                                                               | 35.35   |
| AC-L455BR                | Side buckle handle, brown.                                                               | 35.35   |
| AC-HANDLE20              | ABS case handle, with square edge bracket for 399 shaped case.                           | 6.11    |
| AC-HANDLE21              | ABS case handle, with round edge bracket for 399 oblong case.                            | 6.11    |
| AC-HANDLE22              | Leather case handle for CC500 & CC525 cases, 145 mm.                                     | 7.59    |
| AC-HANDLE23              | Leather case handle, 160 mm.                                                             | 7.59    |
| AC-HANDLE-CC398          | Replacement handle for CC398 case.                                                       | 11.72   |
| AC-HANDLE-CC400          | Replacement handle for CC400 thermoplastic case.                                         | 10.55   |
| AC-STRAP-PULL            | Replacement pull strap for cello case. Fastens to headstock D-ring. CC4300/CC4330/CC4500 | 10.55   |
| AC-STRAPS-BP             | Replacement backpack style straps for cello case. CC4300/CC4330/CC4500                   | 37.49   |
| AC-SAFETY-<br>LOOP-STRAP | Replacement safety loop for case strap.                                                  | 5.86    |