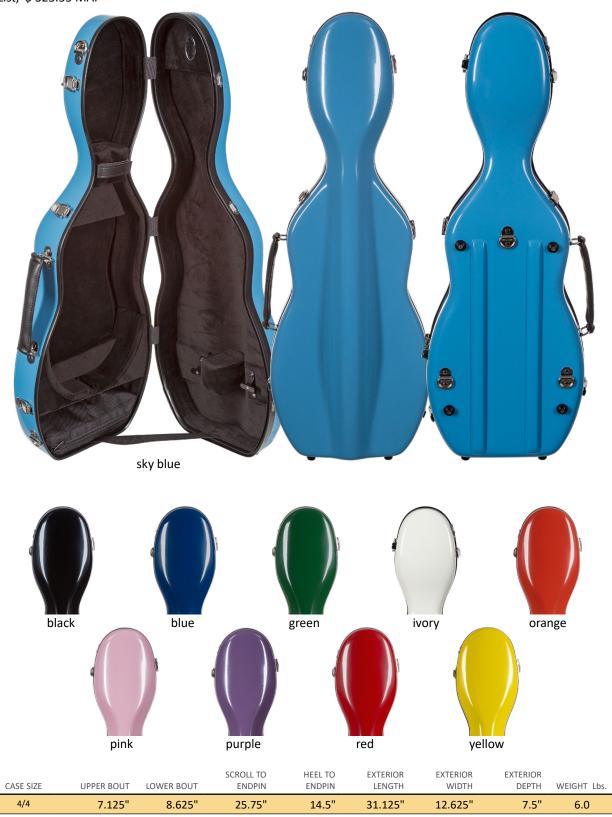

------|-------------------|-------------------|-------------|
| 4/4       | 7"         | 9"         | 24"                 | 14.25"            | 31.25"             | 11.5"             | 6.5"              | 7.5         |

#### 1062 FIBERGLASS SHAPED SUSPENSION VIOLIN CASE

Bobelock lightweight fiberglass suspension violin case, cello-shaped. Includes travel cover, black plush velour interior, tough flip latches and a weatherproof valance, two bowholders, removable accessory pouch, instrument blanket and shoulder strap. Available in ten durable, smooth, high gloss exterior colors. 4/4 only. 6.0 lbs. without cover.

Exterior Colors (all with black VELOUR interior): [black [blue] [green] [ivory] [orange] [pink] [purple] [red] [sky blue] [yellow] Item # B1062FBLS

\$ 383.00 List, \$ 325.55 MAP



#### 1063 FIBERGLASS SHAPED-NOTCHED SUSPENSION VIOLIN CASE

This new B1063 streamline shaped fiberglass suspension violin case is lightweight and strong. Bobelock durability is built into the materials and manufacturing process. Black velour interior with two bowholders, blanket, shoulder strap, and removable accessory pouch. Includes protective Travel Cover with subway strap and full-length music pocket. 4/4 size. Weight 5.0 lbs. without the cover.

Exterior Colors (all with black VELOUR interior): [black] [blue] [green] [ivory] [orange] [pink] [purple] [red] [sky blue] [yellow] Item # B1063FBLS



THIS PAGE INTENTIONALLY BLANK



#### 1016 VIOLIN SHIPPING CASES

The 1016 shipping case is primarily made for dealers to ship trial instruments. Its short length is preferred especially when