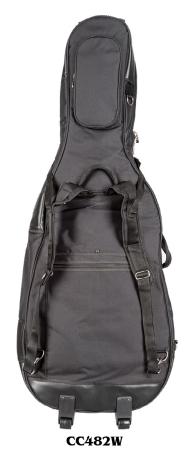

PAGE INTENTIONALLY BLANK

| CORE CE | CORE CELLO COVERS                                                                                                                                          |         |        |  |  |  |
|---------|------------------------------------------------------------------------------------------------------------------------------------------------------------|---------|--------|--|--|--|
| no.     | description                                                                                                                                                | \$-list | MAP    |  |  |  |
| CC480   | Extra strong nylon with lightly padded lining, backpack straps, accessory and bow pockets. Side zipper closure. 4/4, 3/4, 1/2, 1/4, 1/8, 1/10, 1/16 sizes. | 127.00  | 82.55  |  |  |  |
| CC482   | Most heavily padded, best cordura cover, bow sleeve fits inside bow pocket, heavy duty. 4/4 & 3/4 sizes.                                                   | 231.00  | 150.15 |  |  |  |
| CC482W  | Like our CC482, above, with integrated wheels! 4/4 - 1/4 sizes.                                                                                            | 303.00  | 196.95 |  |  |  |