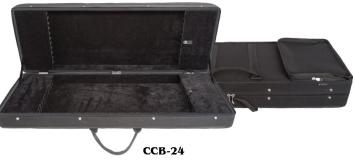

## Violin Bow Cases

| no.    | description                                        | \$-list | MAP    |
|--------|----------------------------------------------------|---------|--------|
| CCB-1  | Holds one bow. Small exterior pocket.              | 105.00  | 68.25  |
| CCB-2  | Holds two bows. Small exterior pocket.             | 105.00  | 68.25  |
| CCB-6  | Holds six bows. Exterior accessory pocket.         | 154.00  | 100.10 |
| CCB-12 | Holds twelve bows. Exterior accessory pocket.      | 204.00  | 132.60 |
| CCB-24 | Holds twenty-four bows. Exterior accessory pocket. | 237.00  | 154.05 |