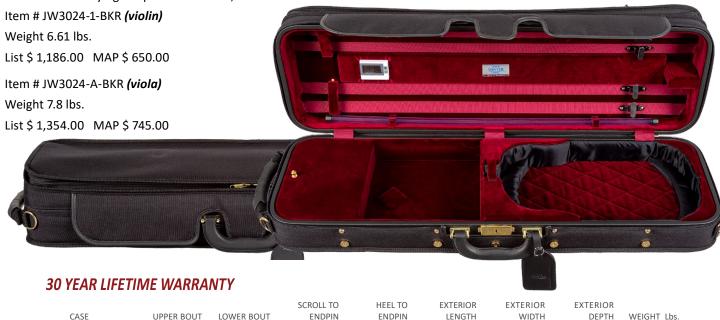

## CC540 - Violin

Wood shell construction, beautiful pressed velvet interior. Screw attached cover with full-length music pocket and rain flap with magnetic snaps. Electronic multi-function hygrometer, humidifier, instrument blanket, three accessory pockets with metal pulls, string tube and four bowholders compliment this stylish case! Black exterior with blue or red interior. 4/4 only.

| no.          | description   | \$-list | MAP    |  |
|--------------|---------------|---------|--------|--|
| CC540-1-BKBU | Blue interior | 358.00  | 232.70 |  |
| CC540-1-BKR  | Red interior  | 358.00  | 232.70 |  |

| CASE SIZE | UPPER BOUT | LOWER BOUT | SCROLL TO<br>ENDPIN | HEEL TO<br>ENDPIN | EXTERIOR<br>LENGTH | EXTERIOR<br>WIDTH | EXTERIOR<br>DEPTH | WEIGHT<br>Lbs. |
|-----------|------------|------------|---------------------|-------------------|--------------------|-------------------|-------------------|----------------|
| 4/4       | 6 ¾        | 8 1/4      | 24 ½                | 15 ¼              | 32 ¾               | 11 1/4            | 6                 | 7.2            |