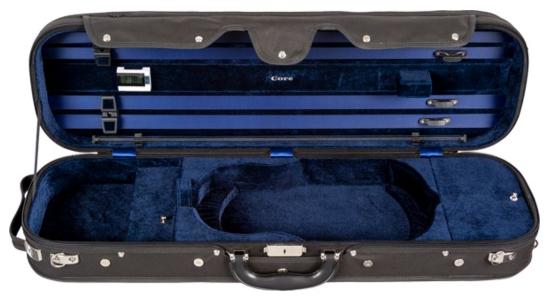

# CC397 - Violin & Viola Economy Model Shaped Case

#### Violin:

Popular entry-level model suspension case. High-density foam shell. Cordura screw-attached cover with latch flap and small music pocket. Plush-lined interior with accessory pockets and two Hill-style bowholders. Also includes instrument blanket and shoulder strap. Zipper closure.

4/4, 3/4, 1/2, 1/4, 1/8, 1/10 & 1/16 sizes available. Black exterior with blue interior.

Weight 2.5 lbs. (4/4 violin)

Item # CC397

List \$ 94.00 MAP \$ 61.10