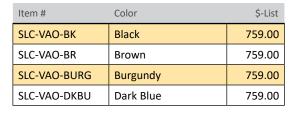

|  |

#### SUPERLIGHT OBLONG VIOLA CASE

The SuperLight® Viola Oblong Case offers stylish protection for your instrument. Equipped with cores constructed of high density styrofoam for shock absorption & thermal insulation, 450D woven rainproof fabric, YKK Agua Guard® zipper, and locks manufactured by Amiet® of Switzerland, subway strap, leather handle, and custom backpack straps. Exterior music pocket with extra-stretch depth for large size sheet music. Black fabric interior with four bowholders, string tube, neck strap, blanket, two large accessory pockets, size-spacer, suspension system. Weight

2.2kg (4.85 lbs.) without straps. Fits violas up to 16 1/2" (up to 240mm lower bout width), fits 15-15 1/2" with included spacer.

Available in these classic exterior colors: Black, Dark Blue,





#### SLC-VAO

| 4/4       | 8"         | 9 ½"       | 30"       | 17 ¼"   | 32 ½"    | 12 ¾"    | 6 ¾"     | 5.05        |
|-----------|------------|------------|-----------|---------|----------|----------|----------|-------------|
| CASE SIZE | UPPER BOUT | LOWER BOUT | ENDPIN    | ENDPIN  | LENGTH   | WIDTH    | DEPTH    | WEIGHT Lbs. |
|           |            |            | SCROLL TO | HEEL TO | EXTERIOR | EXTERIOR | EXTERIOR |             |



# SUPERLIGHT ELEGANCE SHAPED VIOLIN CASE

The SuperLight® Elegance Shaped Violin Case offers stylish protection for your instrument. Equipped with cores constructed of high density styrofoam for shock absorption & thermal insulation, 450D woven rainproof fabric, YKK Agua Guard® zipper, and locks manufactured by Amiet® of Switzerland, subway