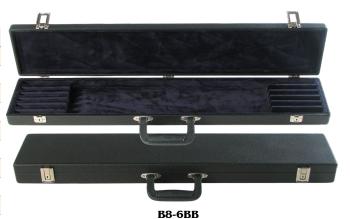

## Violin Bow Cases

| no.    | description                                        | \$-list | MAP    |
|--------|----------------------------------------------------|---------|--------|
| CCB-1  | Holds one bow. Small exterior pocket.              | 105.00  | 68.25  |
| CCB-2  | Holds two bows. Small exterior pocket.             | 105.00  | 68.25  |
| CCB-6  | Holds six bows. Exterior accessory pocket.         | 154.00  | 100.10 |
| CCB-12 | Holds twelve bows. Exterior accessory pocket.      | 204.00  | 132.60 |
| CCB-24 | Holds twenty-four bows. Exterior accessory pocket. | 237.00  | 154.05 |

CCB-1

CCB-6