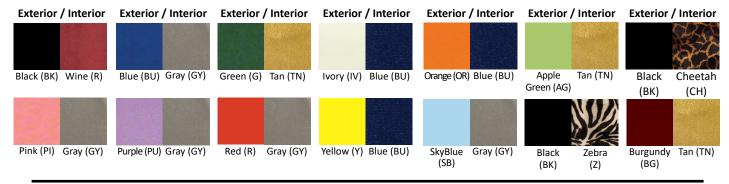

4/4, 3/4, 1/2, 1/4, 1/8, 1/10 & 1/16 sizes available. Black exterior with blue interior.

Weight 2.5 lbs. (4/4 violin)

Item # CC397

List \$ 94.00 MAP \$ 61.10

#### Viola:

Same features as violin case, above. 15-15½", 16-16½" sizes available.

Black exterior with blue interior.

CASE MEASUREMENTS NOT LISTED HERE CAN BE FOUND ON PAGES B44-B48

4/4 size only.

Black exterior with wine interior.

Weight 5.9 lbs.

Item # CC399E-OBL

List \$ 295.00 MAP \$ 191.75

Available colors: Black exterior with blue, green, or wine interior.

Weight 7.0 lbs. (4/4 violin)

List \$ 303.00 MAP \$ 196.95

| CASE SIZE | UPPER BOUT | LOWER BOUT | SCROLL TO<br>ENDPIN | HEEL TO<br>ENDPIN | EXTERIOR<br>LENGTH | EXTERIOR<br>WIDTH | EXTERIOR<br>DEPTH | WEIGHT Lbs. |
|-----------|------------|------------|---------------------|-------------------|--------------------|-------------------|-------------------|-------------|
| 4/4       | 6 3⁄4      | 8          | 24 ¾                | 16 ¼              | 33                 | 11                | 6                 | 6.35        |

Color availability: black exterior with blue interior.

Weight 8.5 lbs. (viola)

List \$ 374.00 - Viola 15" - 16½" MAP \$ 243.10

| CASE SIZE | UPPER BOUT | LOWER BOUT | SCROLL TO ENDPIN | HEEL TO<br>ENDPIN | EXTERIOR<br>LENGTH | EXTERIOR<br>WIDTH | EXTERIOR<br>DEPTH | WEIGHT<br>Lbs. |
|-----------|------------|------------|------------------|-------------------|--------------------|-------------------|-------------------|----------------|
| 15"-16.5" | 8          | 10         | 30 1/4           | 18 ½              | 33                 | 13 ¾              | 6 ½               | 7.75           |

Available colors:

Black exterior with black and gold two-tone interior. Blue exterior with blue and gold two-tone interior.

| no.             | description    | \$-list | MAP    |  |
|-----------------|----------------|---------|--------|--|
| CC535-1-BK-BKGO | Black exterior | 352.00  | 228.80 |  |
| CC535-1-BU-BUGO | Blue exterior  | 352.00  | 228.80 |  |

#### CC450 OBLONG SCRATCH-RESISTANT VIOLIN CASE

Composite shell oblong violin case, with scratch-resistant exterior finish. Attached external music pocket doubles as a backpack pad. Interior features include black plush-lined shell with suspension pads, zippered accessory pocket, shoulder rest strap, and four bowholders. Includes backpack straps. Five colors available: black, blue, red, silver, and solid black. 4/4 only.

Available in Black, Blue, Green, Light Blue, Pink, or Wine exteriors. Weight 3.9 lbs. 4/4 only.

| no.          | color      | \$-list | MAP    |
|--------------|------------|---------|--------|
| CC820-1-BK   | black      | 280.50  | 182.33 |
| CC820-1-BU   | blue       | 280.50  | 182.33 |
| CC820-1-G    | green      | 280.50  | 182.33 |
| CC820-1-LTBU | light blue | 280.50  | 182.33 |
| CC820-1-PI   | pink       | 280.50  | 182.33 |
| CC820-1-R    | red        | 280.50  | 182.33 |

#### CC825 CARBON OBLONG VIOLIN CASE

Strong and lightweight carbon fiber shell oblong violin case. Interior features gray fabric lining, plush suspension cushioning, four bowholders, large accessories pocket, shoulder rest strap, and instrument blanket. Exterior features removable music pocket that doubles as a backpack pad, spring latches, two carrying handles, and includes backpack straps with carabiner style clips. Available in five eye-catching exterior colors: Black, Green, Pink, White, or Yellow. Weight 5.5 lbs. 4/4 only.

Available colors: black, light blue, gold, green, orange, lavender, red,

silver. 3/4 & 1/2 sizes available in silver and red only.

Item #CC4300

List: \$ 1,095.00

MAP \$ 711.75

| no.           | color            |
|---------------|------------------|
| CC4300-1-BK   | Black - 4/4      |
| CC4300-1-GO   | Gold - 4/4       |
| CC4300-1-G    | Green - 4/4      |
| CC4300-1-LTBU | Light Blue - 4/4 |
| CC4300-1-LV   | Lavender - 4/4   |
| CC4300-1-OR   | Orange - 4/4     |
| CC4300-1-R    | Red - 4/4        |
| CC4300-1-S    | Silver - 4/4     |
| CC4300-2-R    | Red - 3/4        |
| CC4300-2-S    | Silver - 3/4     |
| CC4300-3-R    | Red - 1/2        |
| CC4300-3-S    | Silver - 1/2     |

Colors available as of 8/11/2023: merlot, pink, yellow

Item # CC4330

List: \$ 1,095.00 MAP \$ 711.75

Seven colors available: black, blue, champagne, purple, solid black, red, silver.

Item # CC4500 List \$ 1,155.00 MAP \$ 750.75

| CASE SIZE | UPPER BOUT | LOWER BOUT | SCROLL TO<br>ENDPIN | HEEL TO<br>ENDPIN | EXTERIOR<br>LENGTH | EXTERIOR<br>WIDTH | EXTERIOR<br>DEPTH | WEIGHT Lbs. |
|-----------|------------|------------|---------------------|-------------------|--------------------|-------------------|-------------------|-------------|
| 4/4       | 14 ¾       | 17 ¾       | 51 ¾                | 35                | 53 ½               | 20 ½              | 13                | 10.4        |
| 3/4       | 13         | 16 ½       | 47 ½                | 32 1/4            | 49 ½               | 18                | 12                | 9.6         |
| 1/2       | 13         | 16         | 45 ½                | 32                | 47 ½               | 18                | 11 ¾              | 9.25        |