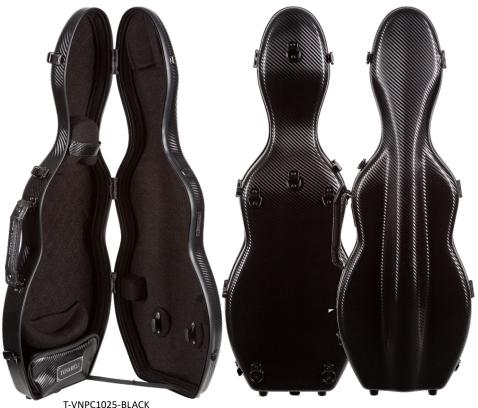

#### CC825 CARBON OBLONG VIOLIN CASE

Strong and lightweight carbon fiber shell oblong violin case. Interior features gray fabric lining, plush suspension cushioning, four bowholders, large accessories pocket, shoulder rest strap, and instrument blanket. Exterior features removable music pocket that doubles as a backpack pad, spring latches, two carrying handles, and includes backpack straps with carabiner style clips. Available in five eye-catching exterior colors: Black, Green, Pink, White, or Yellow. Weight 5.5 lbs. 4/4 only.

| CASE SIZE | UPPER BOUT | LOWER BOUT | SCROLL TO<br>ENDPIN | HEEL TO<br>ENDPIN | EXTERIOR<br>LENGTH | EXTERIOR<br>WIDTH | EXTERIOR<br>DEPTH | WEIGHT<br>Lbs. |
|-----------|------------|------------|---------------------|-------------------|--------------------|-------------------|-------------------|----------------|
| 4/4       | 9          | 9          | 24 1/4              | 15                | 31                 | 11 ½              | 6                 | 5.5            |