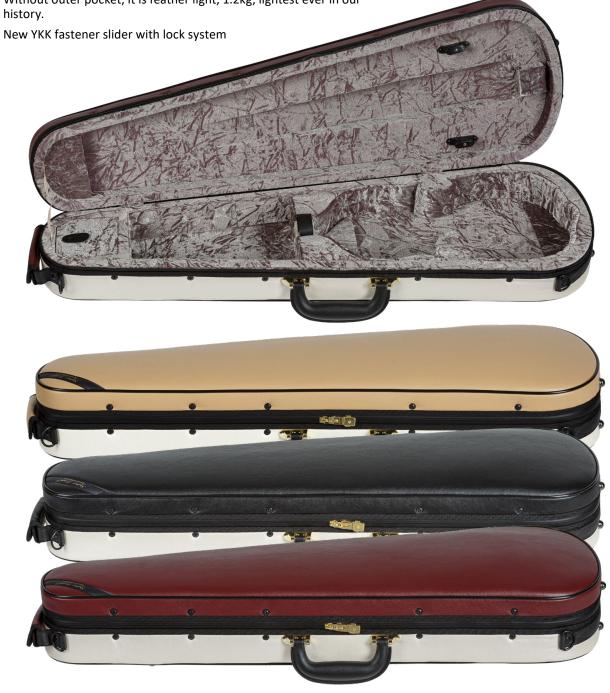

# TABLE OF CONTENTS = CASES =

| Violin & Viola Cases | B2 - B27  |
|----------------------|-----------|
| Cello Covers         | B28       |
| Bass Covers          | B29       |
| Cello Cases          | B30 - B37 |
| Bass Cases           | B38 - B39 |
| Combination Cases    | B40       |
| Bow Cases            | B41       |
| Parts & Accessories  | B42 - B43 |
| Case Measurements    | B44 - B48 |
|                      |           |

Core Cases...... B2 - B41

| Information           | B50 - B51 |
|-----------------------|-----------|
| Violin Cases          | B52 - B67 |
| Viola Cases           | B68 - B71 |
| Cello Case Travel Bag | B71       |
| Cello Cases           | B72 - B74 |
| Cello & Bass Covers   | B75       |
| Combination Cases     | B76 - B77 |
| Mandolin Cases        | B77       |

Bow Cases ...... B78 - B80 Accessories ...... B81 Case Measurements ...... B82 - B85

Tonareli Cases......B86 - B107

| Information                     | B86 - B87   |
|---------------------------------|-------------|
| Violin Cases                    | B87 - B93   |
| Viola Cases                     | B94 - B98   |
| Cello Covers                    | B99         |
| Cello Cases                     | B99 - B103  |
| Bass Covers                     | B104 - B106 |
| Duo Bass Bow Tubes, Bow Quivers | B107        |
| Accessories                     | B107 - B108 |

| SuperLight Cases   | B110 - B115 |
|--------------------|-------------|
| Mirage Cases       | B116 - B117 |
| Winter Cases       | B118 - B123 |
| CORE CUSTOMIZATION | B23         |

BAM Violin Cases...... B109