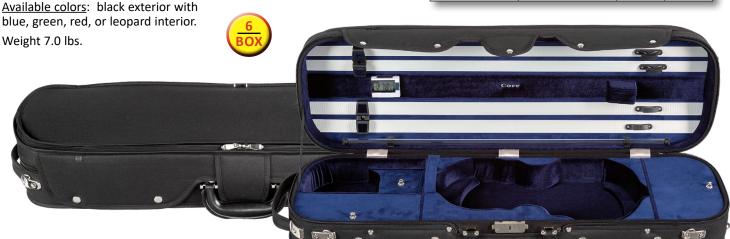

#### CC535 - Violin

Wood-shell violin suspension case. Cordura screw-attached cover with rain flap and music pocket, plush lined two-tone color interior and digital hygrometer, three accessory pockets, and four Hill-style bowholders. Includes string tube, instrument blanket, and backpack straps. Weight 7.0 lbs.

Available colors:

Black exterior with black and gold two-tone interior. Blue exterior with blue and gold two-tone interior.

| no.             | description    | \$-list | MAP    |  |
|-----------------|----------------|---------|--------|--|
| CC535-1-BK-BKGO | Black exterior | 352.00  | 228.80 |  |
| CC535-1-BU-BUGO | Blue exterior  | 352.00  | 228.80 |  |

| CASE SIZE | UPPER BOUT | LOWER BOUT | SCROLL TO ENDPIN | HEEL TO<br>ENDPIN | EXTERIOR<br>LENGTH | EXTERIOR<br>WIDTH | EXTERIOR<br>DEPTH | WEIGHT<br>Lbs. |
|-----------|------------|------------|------------------|-------------------|--------------------|-------------------|-------------------|----------------|
| 4/4       | 6 3/4      | 8 1/4      | 24 ¾             | 15 ¼              | 32 ½               | 11 1/4            | 6                 | 7              |