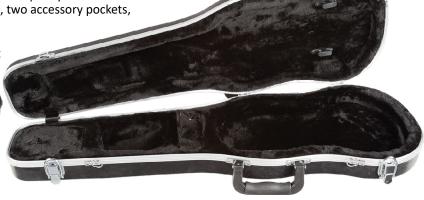

# CC400 Violin & Viola Economy Thermoplastic Case - Shaped

We have worked very hard with our supplier to upgrade the quality of these thermoplastic shaped cases, and it shows! Two bowholders, two accessory pockets, plush interior.

Violin sizes 4/4, 3/4, 1/2, 1/4, 1/8, 1/10 & 1/16. Weight 4.0 lbs. (4/4 violin).

Item # CC400 List \$ 149.00 MAP \$ 96.85

Viola case available in the following sizes:

15 - 15½", 16 - 16½"

Weight 6.0 lbs.

Item # CC400V