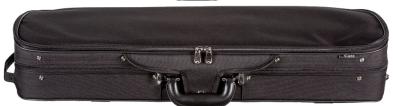

#### CC498 OBLONG VIOLIN CASE

Wood shell oblong suspension case. Well-appointed, with hygrometer, string tube, four bowholders, accessory pocket, and velcro shoulder rest holder. Canvas exterior with full length zippered music pocket, latch flap and backpack straps. Black exterior with blue interior.

4/4, 3/4, 1/2 sizes available. Weight 6 lbs. (4/4).

Item # CC498

List \$ 264.00

MAP \$ 171.60