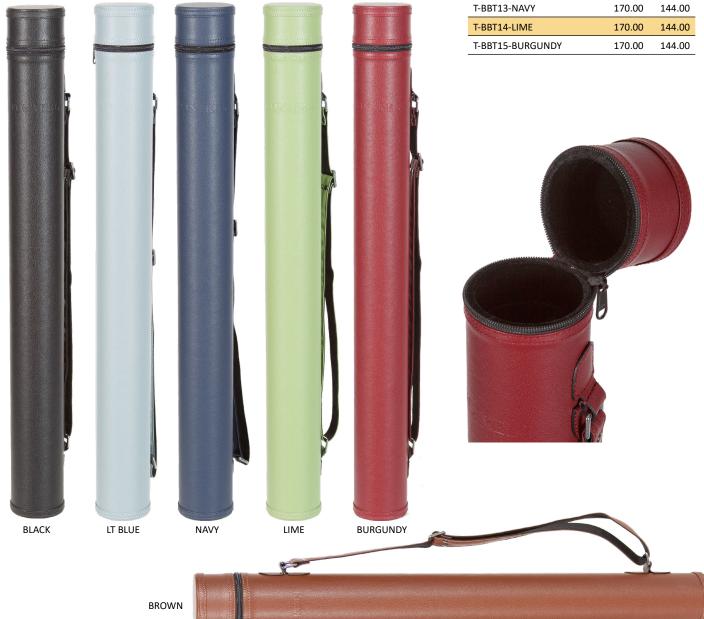

XTERIOR | EXTERIOR | EXTERIOR |             |

# BASS BOW QUIVERS



| Item #       | \$-List | \$-MAP |
|--------------|---------|--------|
| T-BBQ1-BLACK | 108.00  | 91.00  |
| T-BBQ2-BROWN | 108.00  | 91.00  |

#### **DUO BASS BOW TUBES**

The Tonareli Bass Bow Tubes are made from hand-stitched premium micro leather. Featuring a YKK zippered closure, room for two bass bows (French, German, or combination), and velvet interior. Available in six attractive colors.

| Item #            | \$-List | \$-MAP |
|-------------------|---------|--------|
| T-BBT10-BLACK     | 170.00  | 144.00 |
| T-BBT11-BROWN     | 170.00  | 144.00 |
| T-BBT12-LIGHTBLUE | 170.00  | 144.00 |
| T-BBT13-NAVY      | 170.00  | 144.00 |
| T-BBT14-LIME      | 170.00  | 144.00 |
| T-BBT15-BURGUNDY  | 170.00  | 144.00 |



#### **MUSIC BAG**

| Item # | Description        | \$-List | \$-MAP |
|--------|--------------------|---------|--------|
| T-MB   | Tonareli Music Bag | 33.00   | 27.00  |

#### CASE STRAP

| Item #            | Description                 | \$-List | \$-MAP |
|-------------------|-----------------------------|---------|--------|
| T-CSS-BLACKSINGLE | Tonareli Case Strap - Black | 33.00   | 27.00  |
| T-CSS-REDSINGLE   | Tonareli Case Strap - Red   | 33.00   | 27.00  |





# CELLO MUSIC BAG

| Item #  | Description                                   | \$-List | \$-MAP |
|---------|-----------------------------------------------|---------|--------|
| T-VCMBS | Tonareli Music Bag, Attaches To<br>Cello Case | 71.00   | 60.00  |



# CASE COVERS

VIOLIN SHAPED - Tonareli case cover made spe