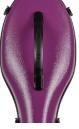

#### CC4500 SCRATCH RESISTANT CELLO CASES

Composite shell cello case, with scratch-resistant exterior finish. Black fittings, carry handle, backpack straps, pull strap and wheels for easy transportation. Interior features include black plush lining with suspension pads, accessory pocket, and two bowholders. 4/4 all colors; 3/4 black, champagne, silver; 1/2 black & champagne. Weight without straps: 10.25 lbs. (4/4); 9.45 lbs. (3/4); 9.15 lbs. (1/2).

Seven colors available: black, blue, champagne, purple, solid black, red, silver.

Item # CC4500 List \$ 1,155.00 MAP \$ 750.75

| CASE SIZE | UPPER BOUT | LOWER BOUT | SCROLL TO<br>ENDPIN | HEEL TO<br>ENDPIN | EXTERIOR<br>LENGTH | EXTERIOR<br>WIDTH | EXTERIOR<br>DEPTH | WEIGHT Lbs. |
|-----------|------------|------------|---------------------|-------------------|--------------------|-------------------|-------------------|-------------|
| 4/4       | 14 ¾       | 17 ¾       | 51 ¾                | 35                | 53 ½               | 20 ½              | 13                | 10.4        |
| 3/4       | 13         | 16 ½       | 47 ½                | 32 1/4            | 49 ½               | 18                | 12                | 9.6         |
| 1/2       | 13         | 16         | 45 ½                | 32                | 47 ½               | 18                | 11 ¾              | 9.25        |