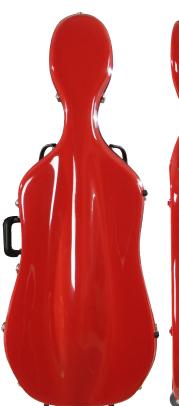

#### CC4800 CARBON FIBER CELLO CASES - SINGLE LATCH

These carbon fiber suspension cases are attractive, lightweight, and easy to open. No more reaching and stretching - single latch operation makes this case easy to open (and safety switch keeps the case securely closed)! Leather carry handle and accessory pocket. Weight 8.2 lbs. Available in black, blue, and red.

Single latch opening mechanism!

| no.         | color | \$-list  | MAP      |  |
|-------------|-------|----------|----------|--|
| CC4800-1-BU | Blue  | 2,450.00 | 1,592.50 |  |
| CC4800-1-BK | Black | 2,450.00 | 1,592.50 |  |
| CC4800-1-R  | Red   | 2,450.00 | 1,592.50 |  |