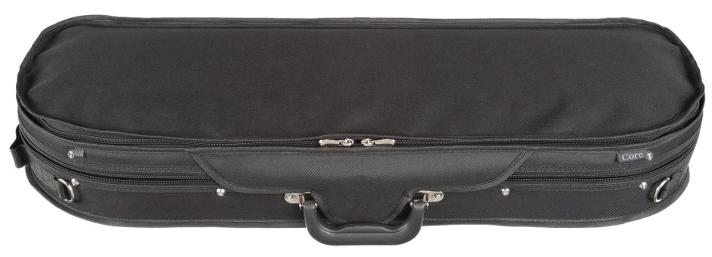

# CC397 - Violin & Viola Economy Model Shaped Case

#### Violin:

Popular entry-level model suspension case. High-density foam shell. Cordura screw-attached cover with latch flap and small music pocket. Plush-lined interior with accessory pockets and two Hill-style bowholders. Also includes instrument blanket and shoulder strap. Zipper closure.

4/4, 3/4, 1/2, 1/4, 1/8, 1/10 & 1/16 sizes available. Black exterior with blue interior.

Weight 2.5 lbs. (4/4 violin)

Item # CC397

List \$ 94.00 MAP \$ 61.10