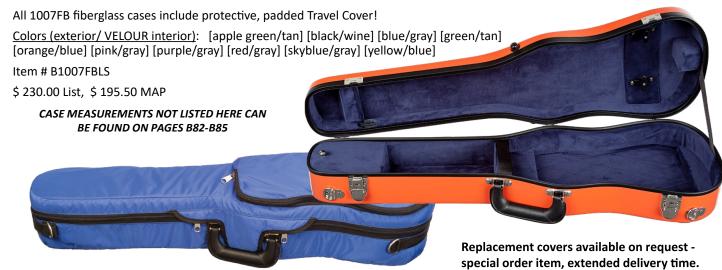

ing super strength for ultimate protection. In addition, the bright colors compliment the luxurious interiors making this case perfect for the young at heart. Fits most carry-on dimension restrictions for air travel. 4/4 only, weight 6.0 lbs. Does not include straps. Includes instrument blanket.

Colors (exterior/interior VELOUR): [apple green/tan] [blue/gray] [green/tan] [orange/blue] [pink/gray] [purple/gray] [red/



#### 1007 FIBERGLASS SHAPED SUSPENSION VIOLIN CASE

Our slim shaped fiberglass violin case is smaller and lighter than our fiberglass oblong cases. The bright colors enhance the luxurious interiors while providing super strength for the ultimate protection. Fits most carry-on dimension restrictions for air travel. 4/4 only. Includes shoulder straps and instrument blanket.





#### 1027 FIBERGLASS ARROW SUSPENSION VIOLIN CASE

The new fiberglass arrow shaped model #1027 is our new look on an old favorite. The slim design adds to the strength of the case while cutting the overall weight. The interior pocket has been enlarged for more protection. 4/4 only, weight 8 lbs.

All 1027FB fiberglass cases include protective, padded Travel Cover, instrument blanket and shoulder straps!

Colors (exterior/ VELOUR interior): [black/wine] [blue/gray] [green/tan] [orange/blue] [pink/gray] [purple/gray] [red/gray] [yellow/blue]

Item # B1027FBLS

\$ 256.00 List, \$ 217.60 MAP

Replacement covers available on request - special order item, extended delivery time.

CASE MEASUREMENTS NOT LISTED HERE CAN BE FOUND ON PAGES B78-B81





#### 1047 WOODEN HALF-MOON SUSPENSION VIOLIN