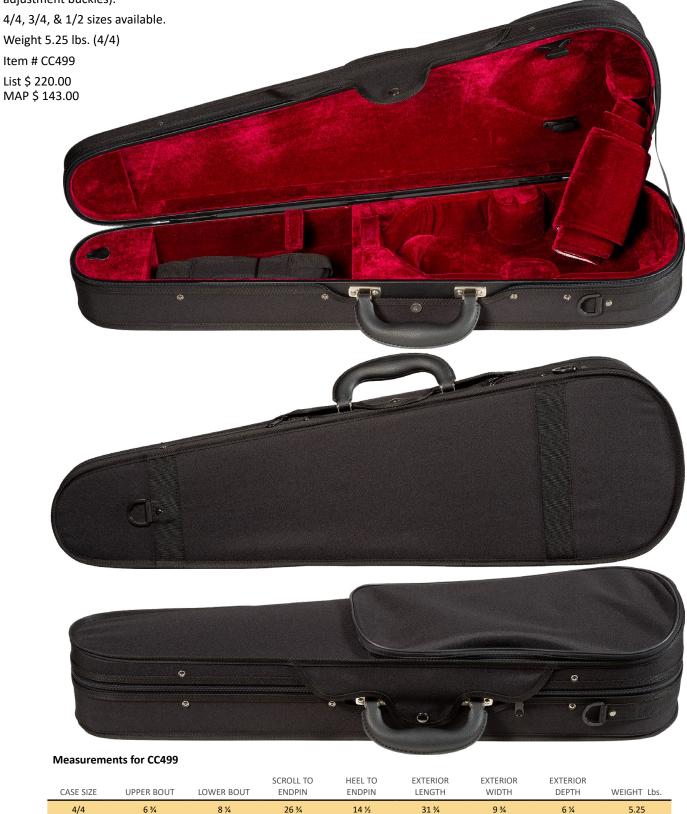

# CC499 - Violin Shaped Case

Dart-shape, wood-shell violin suspension case. Screw-attached cordura-type cover with zipper closure and music pocket, plastic D-rings, leather handle. (Note there is no latch.) Red velvet interior w/matching blanket, suspension pads. Velcro-type shoulder rest holder. Two bow holders (spinners). Interior accessory compartment. Padded backpack-type straps (plastic hooks and adjustment buckles).

13 ¾

12 3/4

29 ½

28

9 3/4

9 ½

6 3/4

6 3/4

3/4

1/2

4.55

4.25

5 3/4

5 ½

8 1/4

8

24 ½

23 1/4