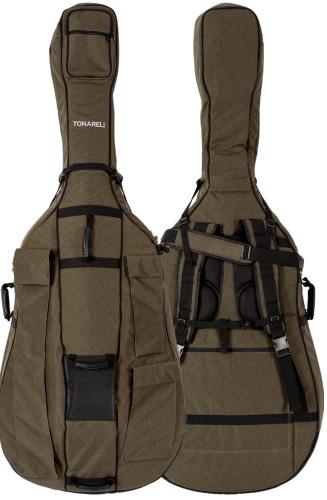

cs that create a shield against liquids such as water.
- Nanoparticles woven into the fabrics for low absorption.
- Anti-slip rubberized bottom made with top quality silicone for extra protection.
- 26mm padding containing bamboo charcoal nanoparticles that provide:
- fewer allergic reactions to your skin
- excellent moisture control for your instrument
- high deodorizing and absorption ability for a fresher bag
- Antimicrobial protection.
- underlaid heavy duty YKK zippers
- bow and accessory packets
- four carry handles
- four side protective rubber feet
- padded backpack straps and shoulder strap
- weight 10.5 lbs.





| Item#              | \$-List | \$-MAP |
|--------------------|---------|--------|
| T-BSB34CH-CHARCOAL | 822.00  | 696.00 |
| T-BSB34O-OLIVE     | 822.00  | 696.00 |



T-BSB34O-OLIVE

| 3/4       | 20 3/4"    | 27 1/2"    | 723/4"    | 39"     | 73 1/2"  | 29"      | N/A      | 10.3        |
|-----------|------------|------------|-----------|---------|----------|----------|----------|-------------|
| CASE SIZE | UPPER BOUT | LOWER BOUT | ENDPIN    | ENDPIN  | LENGTH   | WIDTH    | DEPTH    | WEIGHT Lbs. |
|           |            |            | SCROLL TO | HEEL TO | EXTERIOR | EXTERIOR | EXTERIOR |             |

# BASS BOW QUIVERS



| Item #       | \$-List | \$-MAP |
|--------------|---------|--------|
| T-BBQ1-BLACK | 108.00  | 91.00  |
| T-BBQ2-BROWN | 108.00  | 91.00  |

#### **DUO BASS BOW TUBES**

The Tonareli Bass Bow Tubes are made from hand-stitched premium micro leather. Featuring a YKK zippered closure, room for two bass bows (French, Germ