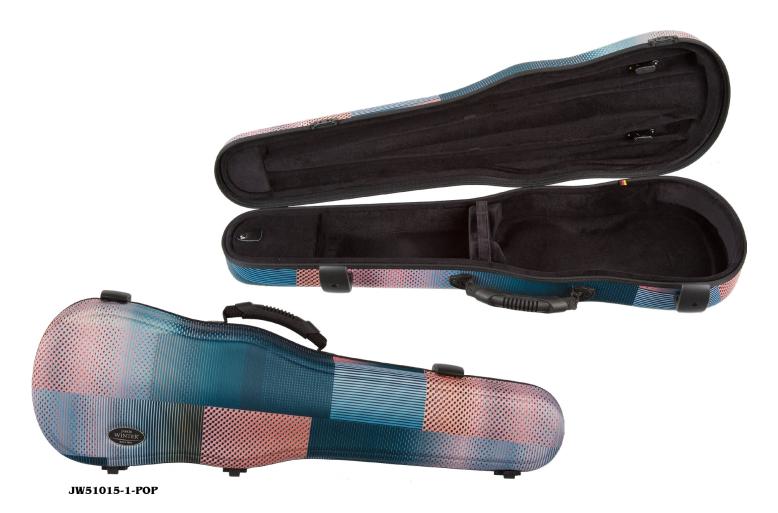

"Pop" exterior            | 361.00  | 197.00 |
| JW51015-1-VIBE | "Vibe" exterior           | 361.00  | 197.00 |



| CASE      | UPPER BOUT | LOWER BOUT | SCROLL TO<br>ENDPIN | HEEL TO<br>ENDPIN | EXTERIOR<br>LENGTH | EXTERIOR<br>WIDTH | EXTERIOR<br>DEPTH | WEIGHT Lbs. |
|-----------|------------|------------|---------------------|-------------------|--------------------|-------------------|-------------------|-------------|
| JW5015 GY | 6 3/4"     | 8 1/2"     | 24 3/4"             | 15"               | 32"                | 11"               | 5 1/2"            | 3.15        |
| JW5015 CG |            |            |                     | '                 |                    |                   |                   | 2.9         |

# GREENLINE 51015 SHAPED VIOLIN CASE



JW51015-1-CR





JW51015-1-VIBE



#### GREENLINE 52017 SHAPED VIOLIN CASE

Lightweight violin shaped case with water repellent, weather resistant and shock absorbing hard cover made of renewable natural fibers. Non-slip soft handle and 2 easy access lock-latches. Interior lining consists of eco-friendly cotton velvet and odorless, non-toxic glues. Suspension system, accessory pocket, 2 Hill-style bow holders. Backpack system with 2 carrying straps.

Weight 3.35 lbs.

| Item#        | Color (exterior/interior) | \$-List | MAP    |
|--------------|---------------------------|---------|--------|
| JW52017-1-BK | Black / black             | 368.00  | 203.00 |
| JW52017-1-GY | Grey/ black               | 368.00  | 203.00 |
| JW52017-1-CB | Carbon blue / black       | 390.00  | 212.00 |
| JW52017-1-CG | Car