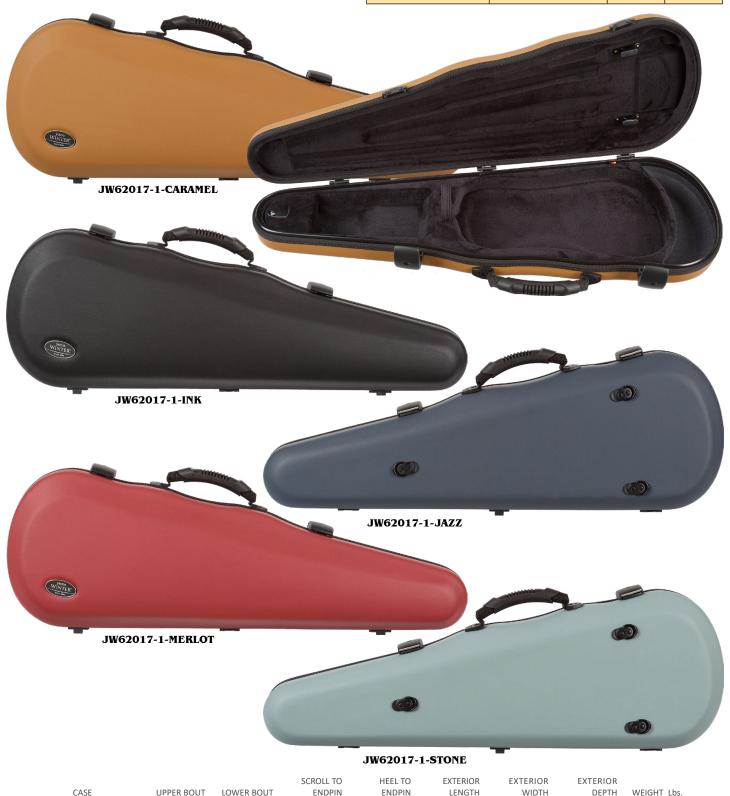

| SuperLight Cases   | B110 - B115 |
|--------------------|-------------|
| Mirage Cases       | B116 - B117 |
| Winter Cases       | B118 - B123 |
| CORE CUSTOMIZATION | B23         |

BAM Violin Cases...... B109