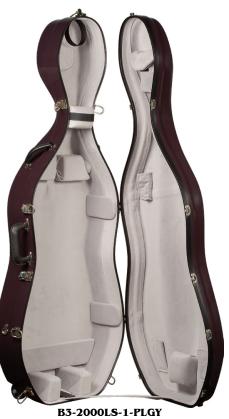

#### CC4500 SCRATCH RESISTANT CELLO CASES

Composite shell cello case, with scratch-resistant exterior finish. Black fittings, carry handle, backpack straps, pull strap and wheels for easy transportation. Interior features include black plush lining with suspension pads, accessory pocket, and two bowholders. 4/4 all colors; 3/4 black, champagne, silver; 1/2 black & champagne. Weight without straps: 10.25 lbs. (4/4); 9.45 lbs. (3/4); 9.15 lbs. (1/2).

Seven colors available: black, blue, champagne, purple, solid black, red, silver.

Item # CC4500 List \$ 1,155.00 MAP \$ 750.75

| CASE SIZE | UPPER BOUT | LOWER BOUT | SCROLL TO<br>ENDPIN | HEEL TO<br>ENDPIN | EXTERIOR<br>LENGTH | EXTERIOR<br>WIDTH | EXTERIOR<br>DEPTH | WEIGHT Lbs. |
|-----------|------------|------------|---------------------|-------------------|--------------------|-------------------|-------------------|-------------|
| 4/4       | 14 ¾       | 17 ¾       | 51 ¾                | 35                | 53 ½               | 20 ½              | 13                | 10.4        |
| 3/4       | 13         | 16 ½       | 47 ½                | 32 1/4            | 49 ½               | 18                | 12                | 9.6         |
| 1/2       | 13         | 16         | 45 ½                | 32                | 47 ½               | 18                | 11 ¾              | 9.25        |