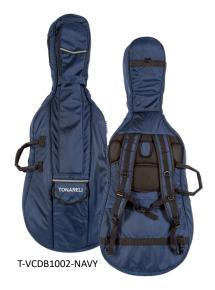

s. Made with ballistic nylon 1680 D and 16 mm foam padding, the bag provides excellent protection and new level of comfort for the cellist. It features heavy duty YKK zippers with all-around protective guard, zippered bow pocket for two bows, two zippered exterior accessory pockets, backpack straps with sternum strap and self-storage, four side protective rubber feet and comfortable back cushion.



| Item #               | \$-List | \$-MAP |
|----------------------|---------|--------|
| T-VCDB1000-BLACK     | 337.00  | 286.00 |
| T-VCDB100012-BLACK   | 337.00  | 286.00 |
| T-VCDB100014-BLACK   | 337.00  | 286.00 |
| T-VCDB100034-BLACK   | 337.00  | 286.00 |
| T-VCDB1001-NAVY      | 337.00  | 286.00 |
| T-VCDB1002-NAVYBLUE  | 337.00  | 286.00 |
| T-VCDB1003-NAVYGREEN | 337.00  | 286.00 |







| CASE SIZE | UPPER BOUT | LOWER BOUT | SCROLL TO<br>ENDPIN | HEEL TO<br>ENDPIN | EXTERIOR<br>LENGTH | EXTERIOR<br>WIDTH | EXTERIOR<br>DEPTH | WEIGHT Lbs. |
|-----------|------------|------------|---------------------|-------------------|--------------------|-------------------|-------------------|-------------|
| 4/4       | 15 1/4"    | 18 1/4"    | 49 1/2"             | 26 3/4"           | 50"                | 18 3/4"           | N/A               | 4.8         |
| 3/4       | 13 3/4"    | 17 1/4"    | 45 1/2"             | 25 3/4"           | 46 3/4"            | 18 1/2"           | N/A               | 4.4         |
| 1/2       | 12 3/4"    | 15 3/4"    | 41 3/4"             | 22 3/4"           | 43 1/2"            | 16 1/4"           | N/A               | 3.8         |
| 1/4