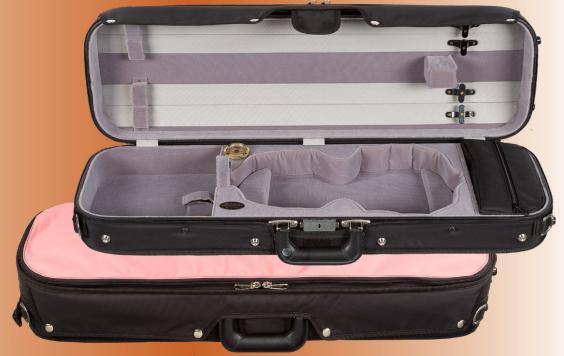

/4 only, weight 6 lbs. Includes shoulder strap and instrument blanket.

Colors (exterior/interior BONDED VELVET): [blue/gray] [green/tan\*] [pink/gray] [purple/gray] [red/gray]

\* Please Note: tan interior is VELOUR, not velvet \*



#### 16002 PUFFY SPORT OBLONG SUSPENSION VIOLIN CASE

The #16002 Puffy Sport is like the 16002P Puffy, above, but with an attractive black canvas exterior that features a colorful top panel, and a removable soft zippered accessory pocket. Shoulder strap.

Colors (exterior/interior BONDED VELVET): [blue/gray] [green/tan\*] [pink/gray] [purple/gray] [red/gray]

\* Please Note: tan interior is VELOUR, not velvet \*

Item # B16002PSES

\$ 326.00 List, \$ 277.10 MAP



Removable Accessory
Pocket !!

CASE MEASUREMENTS NOT LISTED HERE CAN BE FOUND ON PAGES B82-B85



email: info@howardcore.com

#### 1017 HILL STYLE PROFESSIONAL OBLONG SUSPENSION VIOLIN CASE

Our Hill Style oblong violin case is considered a standard professional case that offers durability, protection and style for the collector and the player. Built using a five layered plywood case construction in the traditional British oblong shape, suspension pads, and the semi French fit interior, the #1017 violin case is covered with a durable nylon canvas zippered cover and outside music pocket. Includes shoulder strap, hygrometer, humistat, and instrument blanket. 4/4 only, weight 8.0 lbs.

Interior Colors - Velvet Only: blue, wine, green, gray. Smokey red interior by SPECIAL ORDER ONLY.



| 4/4       | 6.875"     | 8.5"       | 24.375"   | 14.25"  | 31"      | 10.875"  | 5.125"   | 8