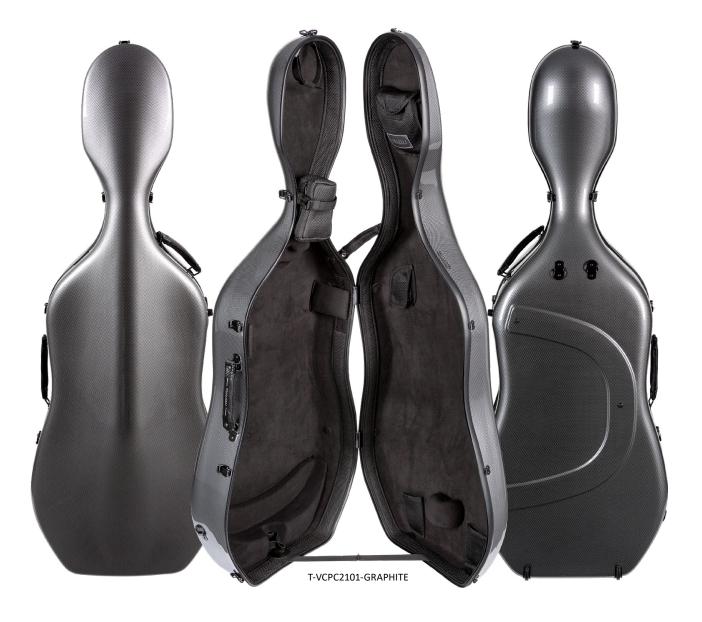

|

#### PC SPECIAL EDITION CELLO CASE

The Tonareli polycarbonate cello cases are an affordable and stylish case to protect your prized instrument. Constructed using a state-of-the-art process with four layers of materials, the case is sealed when closed so your instrument is protected from both inclement weather and sudden temperature changes. Graphite color.





-REDGRAPHITE



-PEARLGRAPHITE



-NAVYGRAPHITE



T-VCPC2104 -BLUEGRAPHITE

| Item#                    | \$-List  | \$-MAP |
|--------------------------|----------|--------|
| T-VCPC2100-REDGRAPHITE   | 1,005.00 | 854.00 |
| T-VCPC2101-GRAPHITE      | 1,005.00 | 854.00 |
| T-VCPC2102-PEARLGRAPHITE | 1,005.00 | 854.00 |
| T-VCPC2103-NAVYGRAPHITE  | 1,005.00 | 854.00 |
| T-VCPC2104-BLUEGRAPHITE  | 1,005.00 | 854.00 |



| CASE SIZE | UPPER BOUT | LOWER BOUT | SCROLL TO<br>ENDPIN | HEEL TO<br>ENDPIN | EXTERIOR<br>LENGTH | EXTERIOR<br>WIDTH | EXTERIOR<br>DEPTH | WEIGHT Lbs. |
|-----------|------------|------------|---------------------|-------------------|--------------------|-------------------|-------------------|-------------|
| 4/4       | 37 cm      | 48 cm      |                     |                   |                    |                   |                   | 10.5 lbs.   |

#### **BASS BAGS**

The Tonareli line of Designer Bass Gig Bags have been crafted with close attention to all the details. Made with ballistic nylon 1680 D and 28 mm foam padding, the bag provides excellent protection and new level of comfort for the bassist. It features underlaid heavy duty YKK zipper, four side protective