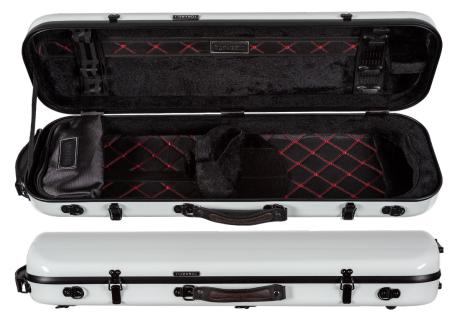

#### CC808 COMPOSITE VIOLIN & VIOLA CASE

Lightweight composite shell oblong violin case, gray grid exterior. Attached external music pocket doubles as a backpack pad. Interior features include gray Euro-style lined shell with plush suspension pads, zippered accessory pocket, shoulder rest strap, and four bowholders. Includes backpack straps. Weight 5.0 lbs. 4/4 only.

Item # CC808 List \$ 770.00 MAP \$ 500.50

#### Case Measurements for CC808 & CC808V

| CASE SIZE | UPPER BOUT | LOWER BOUT | SCROLL TO<br>ENDPIN | HEEL TO<br>ENDPIN | EXTERIOR<br>LENGTH | EXTERIOR<br>WIDTH | EXTERIOR<br>DEPTH | WEIGHT<br>Lbs. |
|-----------|------------|------------|---------------------|-------------------|--------------------|-------------------|-------------------|----------------|
| 4/4       | 9 ¼        | 9 ¼        | 24 1/4              | 14 ½              | 32                 | 12                | 6 ½               | 5.05           |
| ADJ       | 10 ½       | 10 ½       | 29 ¾                | 18 ¼              | 32 ½               | 13                | 6 ½               | 6.3            |