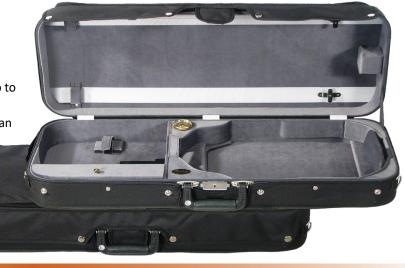

#### CC399 SHAPED - Violin & Viola

Years of proven durability! This shaped case has a thin plywood-reinforced foam shell, cordura cover with full-length music pocket and a plush-lined interior with instrument blanket. Two bowholders and an accessory pocket. Zippered closure with latch, good strong hardware. Backpack straps and shoulder rest pocket, too! Terrific value!

4/4, 3/4, 1/2, 1/4, 1/8, 1/10 & 1/16 sizes available. Weight 4.0 lbs. (4/4 violin).

Item # CC399

List \$ 154.00 MAP \$ 100.10

Strong latch, handle, and zipper. Screws hold this case together, not just glue. Note the separate shoulder rest compartment!