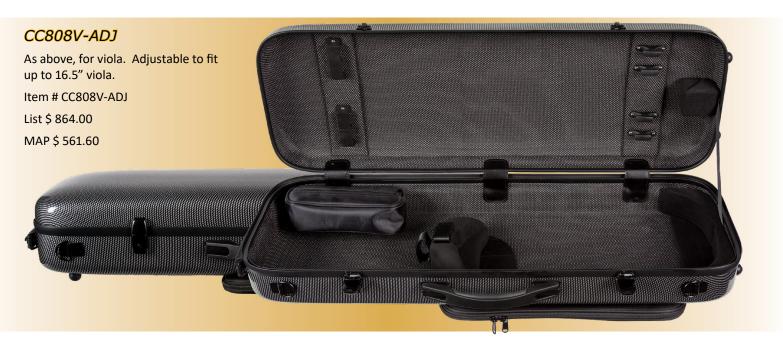

#### CC808 COMPOSITE VIOLIN & VIOLA CASE

Lightweight composite shell oblong violin case, gray grid exterior. Attached external music pocket doubles as a backpack pad. Interior features include gray Euro-style lined shell with plush suspension pads, zippered accessory pocket, shoulder rest strap, and four bowholders. Includes backpack straps. Weight 5.0 lbs. 4/4 only.

Item # CC808 List \$ 770.00 MAP \$ 500.50

#### Case Measurements for CC808 & CC808V

| CASE SIZE | UPPER BOUT | LOWER BOUT | SCROLL TO<br>ENDPIN | HEEL TO<br>ENDPIN | EXTERIOR<br>LENGTH | EXTERIOR<br>WIDTH | EXTERIOR<br>DEPTH | WEIGHT<br>Lbs. |
|-----------|------------|------------|---------------------|-------------------|--------------------|-------------------|-------------------|----------------|
| 4/4       | 9 ¼        | 9 ¼        | 24 1/4              | 14 ½              | 32                 | 12                | 6 ½               | 5.05           |
| ADJ       | 10 ½       | 10 ½       | 29 ¾                | 18 ¼              | 32 ½               | 13                | 6 ½               | 6.3            |