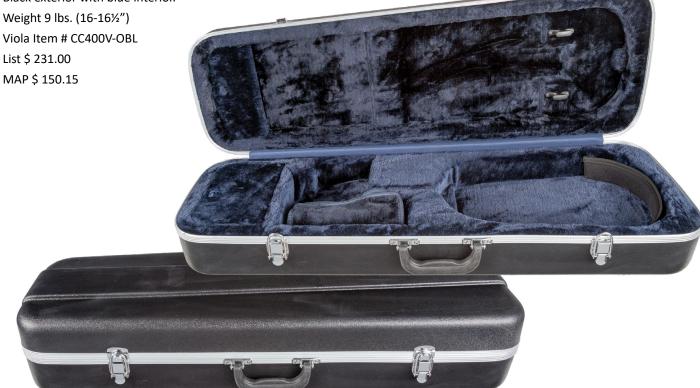

#### CC497 SHAPED VIOLA CASE

Well-appointed, with hygrometer, string tube, two bowholders, accessory pocket, and velcro shoulder rest holder. Canvas exterior with full ength zippered music pocket, latch flap and backpack straps.

Weight 5.9 lbs.

Available sizes: 15-15 1/2", 16-16 1/2"

Item # CC497V

List \$ 231.00 MAP \$ 150.15

#### Measurements for CC497

| CASE SIZE | UPPER BOUT | LOWER BOUT | SCROLL TO ENDPIN | HEEL TO<br>ENDPIN | EXTERIOR<br>LENGTH | EXTERIOR<br>WIDTH | EXTERIOR<br>DEPTH | WEIGHT<br>Lbs. |
|-----------|------------|------------|------------------|-------------------|--------------------|-------------------|-------------------|----------------|
| 4/4       | 7          | 8 ½        | 25 ½             | 14 ¾              | 32                 | 10 ½              | 6 ½               | 5.15           |
| 3/4       | 6 ¾        | 8          | 23 ½             | 14 1/4            | 29 ¼               | 10 ½              | 5 ¾               | 4.4            |
| 1/2       | 6 ½        | 7 3/4      | 22 ½             | 13 ¾              | 27 ½               | 10                | 5 ½               | 4.15           |
| 1/4       | 5 ¾        | 7          | 20 1/4           | 12 ½              | 25 ½               | 9                 | 5 ½               | 3.55           |
| 1/8       |            |            |                  |                   |                    |                   |                   |                |
| 1/10      | 4 ¾        | 6 1/4      | 16 ¾             | 10 1/4            | 21 ¼               | 7 ¾               | 5 ½               | 2.85           |
| 1/16      | 4 3/4      | 6          | 16 3/4           | 9 3/4             | 21 1/4             | 7 3/4             | 5 1/2             | 2.8            |