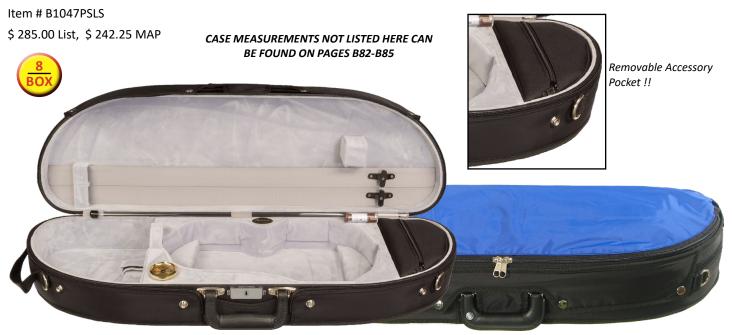

#### CC820 COMPOSITE SHAPED VIOLIN CASE

Lightweight composite shell shaped violin case. Interior features tan fabric lining, suspension cushioning, two bowholders, accessories pouch, shoulder rest strap, and instrument blanket. Exterior features spring latches, two carrying handles, with backpack straps included.

Available in Black, Blue, Green, Light Blue, Pink, or Wine exteriors. Weight 3.9 lbs. 4/4 only.

| no.          | color      | \$-list | MAP    |
|--------------|------------|---------|--------|
| CC820-1-BK   | black      | 280.50  | 182.33 |
| CC820-1-BU   | blue       | 280.50  | 182.33 |
| CC820-1-G    | green      | 280.50  | 182.33 |
| CC820-1-LTBU | light blue | 280.50  | 182.33 |
| CC820-1-PI   | pink       | 280.50  | 182.33 |
| CC820-1-R    | red        | 280.50  | 182.33 |

| CASE SIZE | UPPER BOUT | LOWER BOUT | SCROLL TO<br>ENDPIN | ENDPIN | EXTERIOR<br>LENGTH | EXTERIOR<br>WIDTH | EXTERIOR<br>DEPTH | WEIGHT<br>Lbs. |
|-----------|------------|------------|---------------------|--------|--------------------|-------------------|-------------------|----------------|
| 4/4       | 7 1/4      | 9          | 25 ½                | 14 ¾   | 32                 | 10 ½              | 6 ¾               | 3.9            |