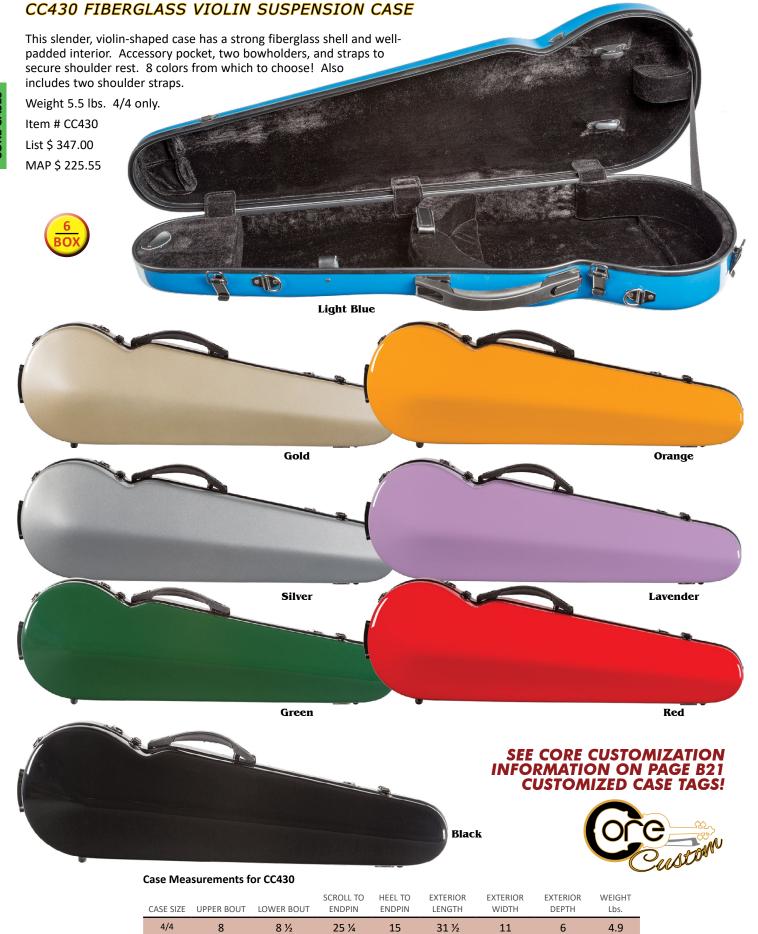

# CC4300 FIBERGLASS CELLO CASES

Strong fiberglass shell. Eight exterior colors, all with black fittings and black interior. Two durable rubber carry handles, backpack straps, and wheels for easy transportation! Interior features suspension system, two bowholders, and accessory pocket. Weight 14 lbs. Sizes available: 4/4, 3/4, & 1/2. Detachable pull-strap.

Available colors: black, light blue, gold, green, orange, lavender, red,

silver. 3/4 & 1/2 sizes available in silver and red only.

Item #CC4300

List: \$ 1,095.00

MAP \$ 711.75

| no.           | color            |
|---------------|------------------|
| CC4300-1-BK   | Black - 4/4      |
| CC4300-1-GO   | Gold - 4/4       |
| CC4300-1-G    | Green - 4/4      |
| CC4300-1-LTBU | Light Blue - 4/4 |
| CC4300-1-LV   | Lavender - 4/4   |
| CC4300-1-OR   | Orange - 4/4     |
| CC4300-1-R    | Red - 4/4        |
| CC4300-1-S    | Silver - 4/4     |
| CC4300-2-R    | Red - 3/4        |
| CC4300-2-S    | Silver - 3/4     |
| CC4300-3-R    | Red - 1/2        |
| CC4300-3-S    | Silver - 1/2     |