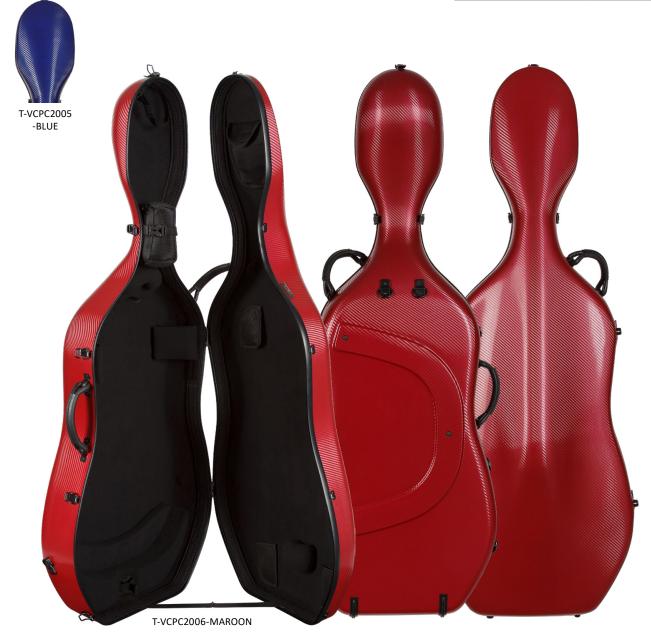

# CC4300 FIBERGLASS CELLO CASES

Strong fiberglass shell. Eight exterior colors, all with black fittings and black interior. Two durable rubber carry handles, backpack straps, and wheels for easy transportation! Interior features suspension system, two bowholders, and accessory pocket. Weight 14 lbs. Sizes available: 4/4, 3/4, & 1/2. Detachable pull-strap.

Available colors: black, light blue, gold, green, orange, lavender, red,

silver. 3/4 & 1/2 sizes available in silver and red only.

Item #CC4300

List: \$ 1,095.00

MAP \$ 711.75

| no.           | color            |
|---------------|------------------|
| CC4300-1-BK   | Black - 4/4      |
| CC4300-1-GO   | Gold - 4/4       |
| CC4300-1-G    | Green - 4/4      |
| CC4300-1-LTBU | Light Blue - 4/4 |
| CC4300-1-LV   | Lavender - 4/4   |
| CC4300-1-OR   | Orange - 4/4     |
| CC4300-1-R    | Red - 4/4        |
| CC4300-1-S    | Silver - 4/4     |
| CC4300-2-R    | Red - 3/4        |
| CC4300-2-S    | Silver - 3/4     |
| CC4300-3-R    | Red - 1/2        |
| CC4300-3-S    | Silver - 1/2     |