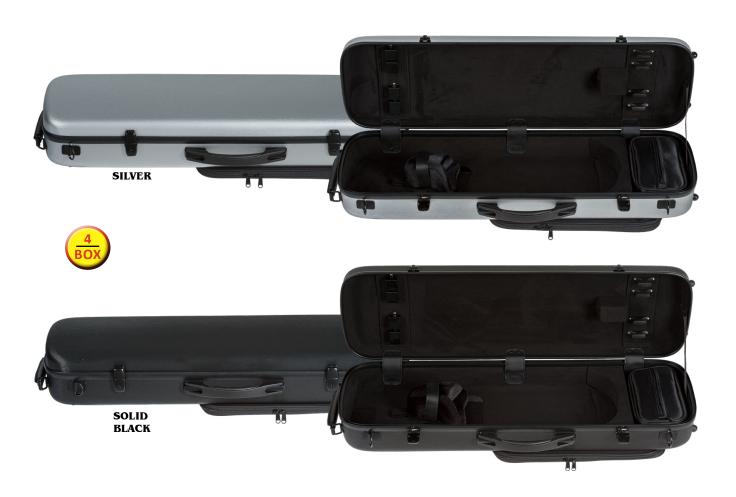

#### CC450 OBLONG SCRATCH-RESISTANT VIOLIN CASE

Composite shell oblong violin case, with scratch-resistant exterior finish. Attached external music pocket doubles as a backpack pad. Interior features include black plush-lined shell with suspension pads, zippered accessory pocket, shoulder rest strap, and four bowholders. Includes backpack straps. Five colors available: black, blue, red, silver, and solid black. 4/4 only.

Item # CC450 List \$ 479.00

| CASE SIZE | UPPER BOUT | LOWER BOUT | SCROLL TO ENDPIN | HEEL TO<br>ENDPIN | EXTERIOR<br>LENGTH | EXTERIOR<br>WIDTH | EXTERIOR<br>DEPTH | WEIGHT<br>Lbs. |
|-----------|------------|------------|------------------|-------------------|--------------------|-------------------|-------------------|----------------|
| 4/4       | 9          | 9          | 24 1/4           | 15                | 32                 | 11                | 5 ¾               | 6.5            |

## CC450V OBLONG SCRATCH-RESISTANT VIOLA CASE

Like the CC450 violin case. Black and solid black. Adjustable, fits violas 15" - 17".

| CASE SIZ | E UPPER BOUT | LOWER BOUT | SCROLL TO ENDPIN | HEEL TO<br>ENDPIN | EXTERIOR<br>LENGTH | EXTERIOR<br>WIDTH | EXTERIOR<br>DEPTH | WEIGHT<br>Lbs. |
|----------|--------------|------------|------------------|-------------------|--------------------|-------------------|-------------------|----------------|
| ADJ      | 10 ½         | 10 ½       | 30 ¼             | 17 ½              | 32 ½               | 13 ½              | 6 ½               | 7.15           |