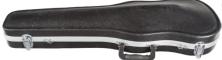

# CC400 Violin & Viola Economy Thermoplastic Case - Shaped

We have worked very hard with our supplier to upgrade the quality of these thermoplastic shaped cases, and it shows! Two bowholders, two accessory pockets, plush interior.

Violin sizes 4/4, 3/4, 1/2, 1/4, 1/8, 1/10 & 1/16. Weight 4.0 lbs. (4/4 violin).

Item # CC400 List \$ 149.00 MAP \$ 96.85

Viola case available in the following sizes:

15 - 15½", 16 - 16½"

Weight 6.0 lbs.

Item # CC400V