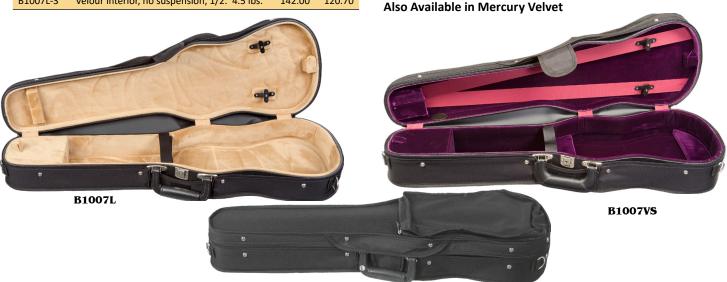

| MAP    |        |  |  |  |  |
| B1007L-1 | Velour interior, no suspension, 4/4. 5.3 lbs. | 142.00 | 120.70 |  |  |  |  |
| B1007L-2 | Velour interior, no suspension, 3/4. 5.0 lbs. | 142.00 | 120.70 |  |  |  |  |
| B1007L-3 | Velour interior, no suspension, 1/2. 4.5 lbs. | 142.00 | 120.70 |  |  |  |  |

| WITH SUSPENSION: |                                              |           |        |  |  |  |
|------------------|----------------------------------------------|-----------|--------|--|--|--|
| Item #           | Description                                  | \$ - List | MAP    |  |  |  |
| B1007LS-1        | Velour interior w/ suspension, 4/4. 5.3 lbs. | 162.00    | 137.70 |  |  |  |
| B1007VS-1        | Velvet interior w/ suspension, 4/4. 5.3 lbs. | 201.00    | 170.85 |  |  |  |



#### 1007 PUFFY SHAPED SUSPENSION VIOLIN CASE

Our popular 1007 shaped violin case has been given extra appeal with the addition of our bright and fun "Puffy" covers in five colors. The slightly padded nylon covers enhance the rugged plywood shell while providing super strength for ultimate protection. In addition, the bright colors compliment the luxurious interiors making this case perfect for the young at heart. Fits most carry-on dimension restrictions for air travel. 4/4 only, weight 6.0 lbs. Does not include straps. Includes instrument blanket.

Colors (exterior/interior VELOUR): [apple green/tan] [blue/gray] [green/tan] [orange/blue] [pink/gray] [purple/gray] [red/



#### 1007 FIBERGLASS SHAPED SUSPENSION VIOLIN CASE

Our slim shaped fiberglass violin case is smaller and lighter