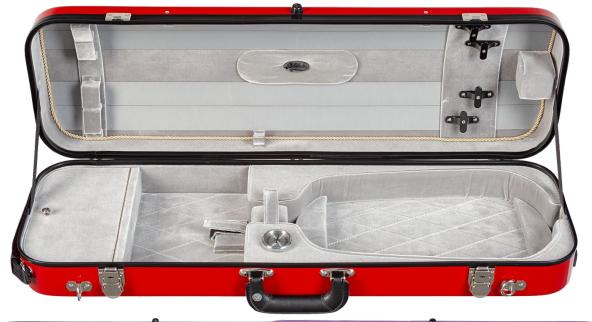

#### CC820 COMPOSITE SHAPED VIOLIN CASE

Lightweight composite shell shaped violin case. Interior features tan fabric lining, suspension cushioning, two bowholders, accessories pouch, shoulder rest strap, and instrument blanket. Exterior features spring latches, two carrying handles, with backpack straps included.

Available in Black, Blue, Green, Light Blue, Pink, or Wine exteriors. Weight 3.9 lbs. 4/4 only.

| no.          | color      | \$-list | MAP    |
|--------------|------------|---------|--------|
| CC820-1-BK   | black      | 280.50  | 182.33 |
| CC820-1-BU   | blue       | 280.50  | 182.33 |
| CC820-1-G    | green      | 280.50  | 182.33 |
| CC820-1-LTBU | light blue | 280.50  | 182.33 |
| CC820-1-PI   | pink       | 280.50  | 182.33 |
| CC820-1-R    | red        | 280.50  | 182.33 |

| CASE SIZE | UPPER BOUT | LOWER BOUT | SCROLL TO<br>ENDPIN | ENDPIN | EXTERIOR<br>LENGTH | EXTERIOR<br>WIDTH | EXTERIOR<br>DEPTH | WEIGHT<br>Lbs. |
|-----------|------------|------------|---------------------|--------|--------------------|-------------------|-------------------|----------------|
| 4/4       | 7 1/4      | 9          | 25 ½                | 14 ¾   | 32                 | 10 ½              | 6 ¾               | 3.9            |