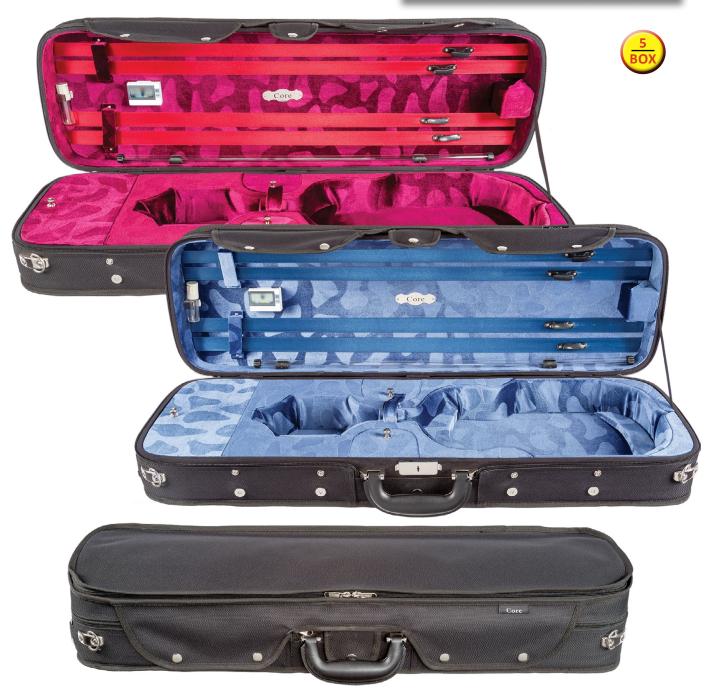

#### CC498 OBLONG VIOLIN CASE

Wood shell oblong suspension case. Well-appointed, with hygrometer, string tube, four bowholders, accessory pocket, and velcro shoulder rest holder. Canvas exterior with full length zippered music pocket, latch flap and backpack straps. Black exterior with blue interior.

4/4, 3/4, 1/2 sizes available. Weight 6 lbs. (4/4).

Item # CC498

List \$ 264.00

MAP \$ 171.60

#### CC498 OBLONG VIOLA CASE

Like the CC498 violin case, left.

Available sizes: 15-15 1/2", 16-16 1/2". Weight 8 lbs.

Item # CC498V

List \$ 292.00

MAP \$ 189.80

#### Measurements for CC498

| CASE SIZE | UPPER BOUT | LOWER BOUT | SCROLL TO ENDPIN | HEEL TO<br>ENDPIN | EXTERIOR<br>LENGTH | EXTERIOR<br>WIDTH | EXTERIOR<br>DEPTH | WEIGHT<br>Lbs. |
|-----------|------------|------------|------------------|-------------------|--------------------|-------------------|-------------------|----------------|
| 4/4       | 6 3/4      | 8 1/4      | 25 ½             | 15 ¼              | 32 ½               | 11                | 6                 | 6              |
| 3/4       | 6 ½        | 7 3/4      | 23 ½             | 14 1/4            | 29 ½               | 9 ¾               | 5 ¾               | 5.3            |
| 1/2       | 6 1/4      | 7 ½        | 22               | 13 ¾              | 28 ½               | 9 ¾               | 5 ¾               | 5.4            |

#### Measurements for CC498V

| CASE SIZE | UPPER<br>BOUT | LOWER<br>BOUT | SCROLL<br>TO END-<br>PIN | HEEL TO<br>ENDPIN | EXTERIOR<br>LENGTH | EXTERIOR<br>WIDTH | EXTERIOR<br>DEPTH | WEIGHT<br>Lbs. |
|-----------|---------------|---------------|--------------------------|-------------------|--------------------|-------------------|-------------------|----------------|
| 15-15½"   | 8             | 10 ¼          | 30 ½                     | 17 1/4            | 32 ¾               | 12 ¾              | 6 ½               | 7.5            |
| 16-16½"   | 8 ½           | 10 1/4        | 30 ½                     | 18                | 33                 | 13                | 6 ½               | 7.2            |