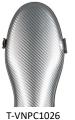

#### CC825 CARBON OBLONG VIOLIN CASE

Strong and lightweight carbon fiber shell oblong violin case. Interior features gray fabric lining, plush suspension cushioning, four bowholders, large accessories pocket, shoulder rest strap, and instrument blanket. Exterior features removable music pocket that doubles as a backpack pad, spring latches, two carrying handles, and includes backpack straps with carabiner style clips. Available in five eye-catching exterior colors: Black, Green, Pink, White, or Yellow. Weight 5.5 lbs. 4/4 only.

| CASE SIZE | UPPER BOUT | LOWER BOUT | SCROLL TO<br>ENDPIN | HEEL TO<br>ENDPIN | EXTERIOR<br>LENGTH | EXTERIOR<br>WIDTH | EXTERIOR<br>DEPTH | WEIGHT<br>Lbs. |
|-----------|------------|------------|---------------------|-------------------|--------------------|-------------------|-------------------|----------------|
| 4/4       | 9          | 9          | 24 1/4              | 15                | 31                 | 11 ½              | 6                 | 5.5            |