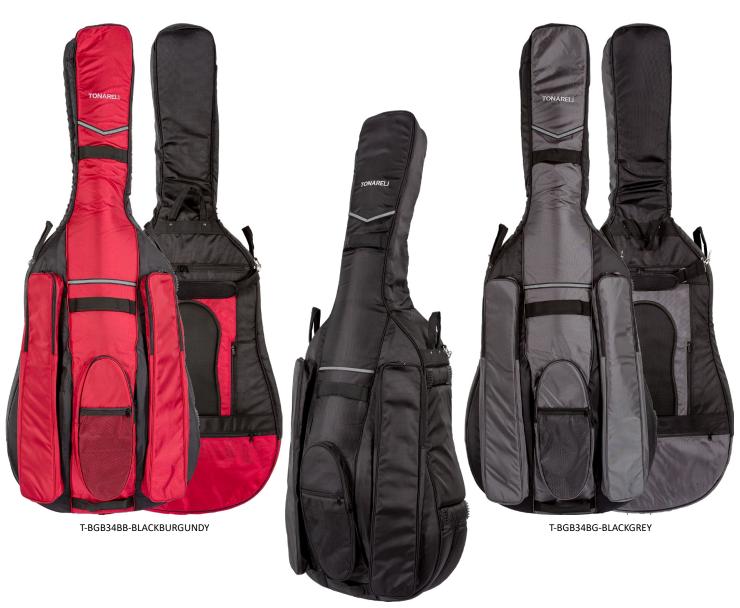

------------|--------------------|-------------------|-------------------|-------------|
| 4/4       | 37 cm      | 48 cm      |                     |                   |                    |                   |                   | 10.5 lbs.   |

#### **BASS BAGS**

The Tonareli line of Designer Bass Gig Bags have been crafted with close attention to all the details. Made with ballistic nylon 1680 D and 28 mm foam padding, the bag provides excellent protection and new level of comfort for the bassist. It features underlaid heavy duty YKK zipper, four side protective rubber feet, two padded zippered bow pockets, and five more zippered exterior accessory pockets. Backpack straps with sternum strap and back cushion make this bag easy to carry.

Available in 4/4, 3/4, 7/8, 1/2 and 1/4 sizes.



T-BGB34B-BLACK

| CASE SIZE | UPPER BOUT | LOWER BOUT | SCROLL TO ENDPIN | HEEL TO<br>ENDPIN | EXTERIOR<br>LENGTH | EXTERIOR<br>WIDTH | EXTERIOR<br>DEPTH | WEIGHT Lbs. |
|-----------|------------|------------|------------------|-------------------|--------------------|-------------------|-------------------|-------------|
| 4/4       | 22 3/4"    | 28 3/4"    | 77 1/2"          | 41 3/4"           | 79"                | 31"               | N/A               | 12.5        |
| 7/8       | 22 1/2"    | 28"        | 75"              | 41"               | 77"                | 30 1/2"           | N/A               | 12.2        |
| 3/4       | 20 3/4"    | 26"        | 71 1/2"          | 40"               | 73"                | 29"               | N/A               | 11.5        |
| 1/2