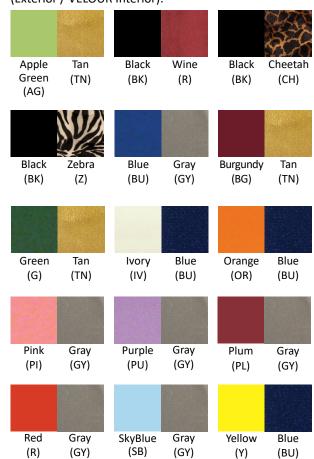

#### CC820 COMPOSITE SHAPED VIOLIN CASE

Lightweight composite shell shaped violin case. Interior features tan fabric lining, suspension cushioning, two bowholders, accessories pouch, shoulder rest strap, and instrument blanket. Exterior features spring latches, two carrying handles, with backpack straps included.

Available in Black, Blue, Green, Light Blue, Pink, or Wine exteriors. Weight 3.9 lbs. 4/4 only.

| no.          | color      | \$-list | MAP    |
|--------------|------------|---------|--------|
| CC820-1-BK   | black      | 280.50  | 182.33 |
| CC820-1-BU   | blue       | 280.50  | 182.33 |
| CC820-1-G    | green      | 280.50  | 182.33 |
| CC820-1-LTBU | light blue | 280.50  | 182.33 |
| CC820-1-PI   | pink       | 280.50  | 182.33 |
| CC820-1-R    | red        | 280.50  | 182.33 |