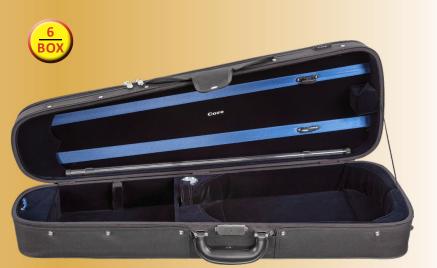

#### CC498 OBLONG VIOLIN CASE

Wood shell oblong suspension case. Well-appointed, with hygrometer, string tube, four bowholders, accessory pocket, and velcro shoulder rest holder. Canvas exterior with full length zippered music pocket, latch flap and backpack straps. Black exterior with blue interior.

4/4, 3/4, 1/2 sizes available. Weight 6 lbs. (4/4).

Item # CC498

List \$ 264.00

MAP \$ 171.60