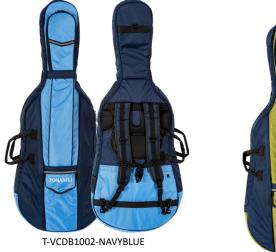

PAGE INTENTIONALLY BLANK

| CORE CE | CORE CELLO COVERS                                                                                                                                          |         |        |  |  |  |
|---------|------------------------------------------------------------------------------------------------------------------------------------------------------------|---------|--------|--|--|--|
| no.     | description                                                                                                                                                | \$-list | MAP    |  |  |  |
| CC480   | Extra strong nylon with lightly padded lining, backpack straps, accessory and bow pockets. Side zipper closure. 4/4, 3/4, 1/2, 1/4, 1/8, 1/10, 1/16 sizes. | 127.00  | 82.55  |  |  |  |
| CC482   | Most heavily padded, best cordura cover, bow sleeve fits inside bow pocket, heavy duty. 4/4 & 3/4 sizes.                                                   | 231.00  | 150.15 |  |  |  |
| CC482W  | Like our CC482, above, with integrated wheels! 4/4 - 1/4 sizes.                                                                                            | 303.00  | 196.95 |  |  |  |

**Quality zippers!** 

SEE CORE CUSTOMIZATION INFORMATION ON PAGE B19 CUSTOMIZED CASE TAGS!

CC480

| Core Bas | s Covers                                                                                                                                   |         |        |
|----------|--------------------------------------------------------------------------------------------------------------------------------------------|---------|--------|
| no.      | description                                                                                                                                | \$-list | MAP    |
| CC485    | Extra strong nylon with lightly padded lining, backpack straps, accessory and bow pockets. Side zipper closure.  3/4, 1/2, 1/4, 1/8 sizes. | 204.00  | 132.60 |
| CC487    | Most heavily padded, best cordura cover, bow sleeve fits inside bow pocket, heavy duty! 3/4, 1/2, & 1/4 sizes.                             | 358.00  | 232.70 |
| CC487W   | Like 487, above, with integrated wheels for easy transport! 3/4 size.                                                                      | 424.00  | 275.60 |