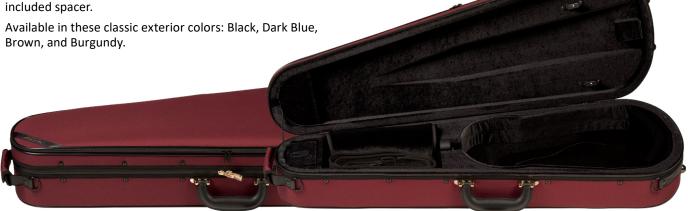

tyrofoam for shock absorption & thermal insulation, 450D woven rainproof fabric, YKK Agua Guard® zipper, and locks manufactured by Amiet® of Switzerland, subway strap, leather handle, and custom backpack straps. Exterior music pocket with extra-stretch depth for large size sheet music. Black fabric interior with two bowholders, blanket, neck strap, single accessory pocket, size-spacer, suspension system. Weight 1.7kg (3.75 lbs.) without straps. Fits violas up to 16 1/2" (up to 240mm lower bout width), fits 15-15 1/2" with

| Item #       | Color     | \$-List |  |  |
|--------------|-----------|---------|--|--|
| SLC-VAS-BK   | Black     | 594.00  |  |  |
| SLC-VAS-BR   | Brown     | 594.00  |  |  |
| SLC-VAS-BURG | Burgundy  | 594.00  |  |  |
| SLC-VAS-DKBU | Dark Blue | 594.00  |  |  |



#### SLC-VAS

| 4/4       | 7 3/4"     | 9 ½"       | 28 ¾"     | 17 ¼"   | 34 ½"    | 12 ¾"    | 5 3/4"   | 4.1         |  |
|-----------|------------|------------|-----------|---------|----------|----------|----------|-------------|--|
| CASE SIZE | UPPER BOUT | LOWER BOUT | ENDPIN    | ENDPIN  | LENGTH   | WIDTH    | DEPTH    | WEIGHT Lbs. |  |
|           |            |            | SCROLL TO | HEEL TO | EXTERIOR | EXTERIOR | EXTERIOR |             |  |

#### SUPERLIGHT OBLONG VIOLA CASE

The SuperLight® Viola Oblong Case offers stylish protection for your instrument. Equipped with cores constructed of high density styrofoam for shock absorption & thermal insulation, 450D woven rainproof fabric, YKK Agua Guard® zipper, and locks manufactured by Amiet® of Switzerland, subway strap, le