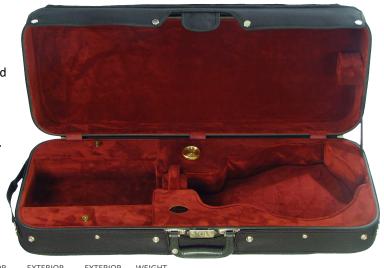

## CC540 - Violin

Wood shell construction, beautiful pressed velvet interior. Screw attached cover with full-length music pocket and rain flap with magnetic snaps. Electronic multi-function hygrometer, humidifier, instrument blanket, three accessory pockets with metal pulls, string tube and four bowholders compliment this stylish case! Black exterior with blue or red interior. 4/4 only.

| no.          | description   | \$-list | MAP    |  |
|--------------|---------------|---------|--------|--|
| CC540-1-BKBU | Blue interior | 358.00  | 232.70 |  |
| CC540-1-BKR  | Red interior  | 358.00  | 232.70 |  |

| CASE SIZE | UPPER BOUT | LOWER BOUT | SCROLL TO<br>ENDPIN | HEEL TO<br>ENDPIN | EXTERIOR<br>LENGTH | EXTERIOR<br>WIDTH | EXTERIOR<br>DEPTH | WEIGHT<br>Lbs. |
|-----------|------------|------------|---------------------|-------------------|--------------------|-------------------|-------------------|----------------|
| 4/4       | 6 ¾        | 8 1/4      | 24 ½                | 15 ¼              | 32 ¾               | 11 1/4            | 6                 | 7.2            |