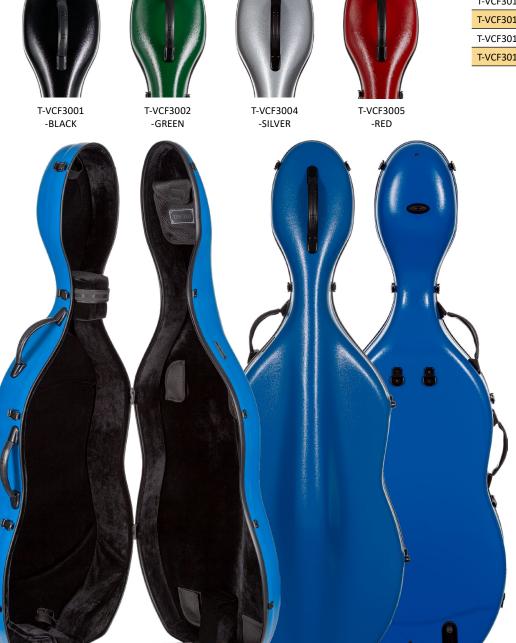

# CC4300 FIBERGLASS CELLO CASES

Strong fiberglass shell. Eight exterior colors, all with black fittings and black interior. Two durable rubber carry handles, backpack straps, and wheels for easy transportation! Interior features suspension system, two bowholders, and accessory pocket. Weight 14 lbs. Sizes available: 4/4, 3/4, & 1/2. Detachable pull-strap.

Available colors: black, light blue, gold, green, orange, lavender, red,

silver. 3/4 & 1/2 sizes available in silver and red only.

Item #CC4300

List: \$ 1,095.00

MAP \$ 711.75

| no.           | color            |
|---------------|------------------|
| CC4300-1-BK   | Black - 4/4      |
| CC4300-1-GO   | Gold - 4/4       |
| CC4300-1-G    | Green - 4/4      |
| CC4300-1-LTBU | Light Blue - 4/4 |
| CC4300-1-LV   | Lavender - 4/4   |
| CC4300-1-OR   | Orange - 4/4     |
| CC4300-1-R    | Red - 4/4        |
| CC4300-1-S    | Silver - 4/4     |
| CC4300-2-R    | Red - 3/4        |
| CC4300-2-S    | Silver - 3/4     |
| CC4300-3-R    | Red - 1/2        |
| CC4300-3-S    | Silver - 1/2     |