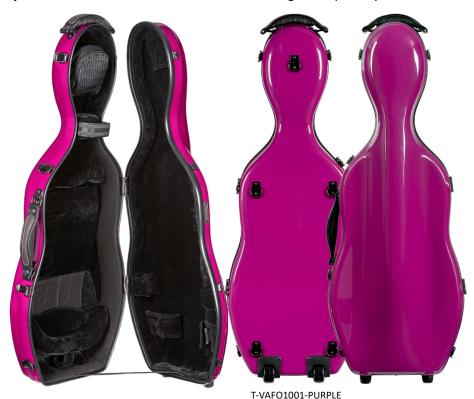

#### CC4500 SCRATCH RESISTANT CELLO CASES

Composite shell cello case, with scratch-resistant exterior finish. Black fittings, carry handle, backpack straps, pull strap and wheels for easy transportation. Interior features include black plush lining with suspension pads, accessory pocket, and two bowholders. 4/4 all colors; 3/4 black, champagne, silver; 1/2 black & champagne. Weight without straps: 10.25 lbs. (4/4); 9.45 lbs. (3/4); 9.15 lbs. (1/2).

Seven colors available: black, blue, champagne, purple, solid black, red, silver.

Item # CC4500 List \$ 1,155.00 MAP \$ 750.75

| CASE SIZE | UPPER BOUT | LOWER BOUT | SCROLL TO<br>ENDPIN | HEEL TO<br>ENDPIN | EXTERIOR<br>LENGTH | EXTERIOR<br>WIDTH | EXTERIOR<br>DEPTH | WEIGHT Lbs. |
|-----------|------------|------------|---------------------|-------------------|--------------------|-------------------|-------------------|-------------|
| 4/4       | 14 ¾       | 17 ¾       | 51 ¾                | 35                | 53 ½               | 20 ½              | 13                | 10.4        |
| 3/4       | 13         | 16 ½       | 47 ½                | 32 1/4            | 49 ½               | 18                | 12                | 9.6         |
| 1/2       | 13         | 16         | 45 ½                | 32                | 47 ½               | 18                | 11 ¾              | 9.25        |