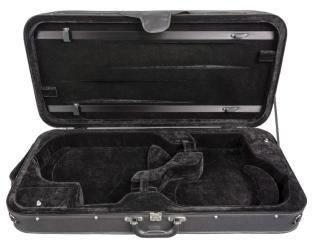

# CC397 - Violin & Viola Economy Model Shaped Case

#### Violin:

Popular entry-level model suspension case. High-density foam shell. Cordura screw-attached cover with latch flap and small music pocket. Plush-lined interior with accessory pockets and two Hill-style bowholders. Also includes instrument blanket and shoulder strap. Zipper closure.

4/4, 3/4, 1/2, 1/4, 1/8, 1/10 & 1/16 sizes available. Black exterior with blue interior.

Weight 2.5 lbs. (4/4 violin)

Item # CC397

List \$ 94.00 MAP \$ 61.10

#### Viola:

Same features as violin case, above. 15-15½", 16-16½" sizes available.

Black exterior with blue interior.

CASE MEASUREMENTS NOT LISTED HERE CAN BE FOUND ON PAGES B44-B48