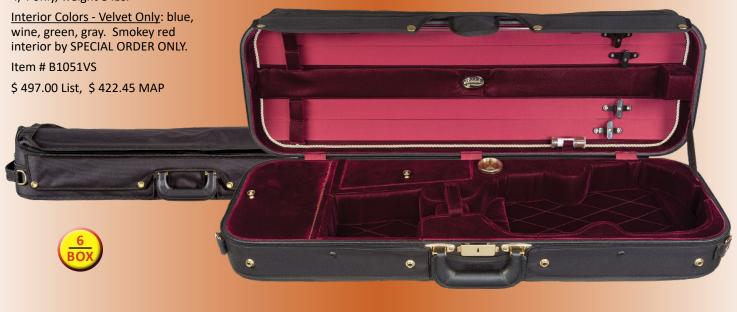

## CC540 - Violin

Wood shell construction, beautiful pressed velvet interior. Screw attached cover with full-length music pocket and rain flap with magnetic snaps. Electronic multi-function hygrometer, humidifier, instrument blanket, three accessory pockets with metal pulls, string tube and four bowholders compliment this stylish case! Black exterior with blue or red interior. 4/4 only.

| no.          | description   | \$-list | MAP    |  |
|--------------|---------------|---------|--------|--|
| CC540-1-BKBU | Blue interior | 358.00  | 232.70 |  |
| CC540-1-BKR  | Red interior  | 358.00  | 232.70 |  |

| CASE SIZE | UPPER BOUT | LOWER BOUT | SCROLL TO<br>ENDPIN | HEEL TO<br>ENDPIN | EXTERIOR<br>LENGTH | EXTERIOR<br>WIDTH | EXTERIOR<br>DEPTH | WEIGHT<br>Lbs. |
|-----------|------------|------------|---------------------|-------------------|--------------------|-------------------|-------------------|----------------|
| 4/4       | 6 ¾        | 8 1/4      | 24 ½                | 15 ¼              | 32 ¾               | 11 1/4            | 6                 | 7.2            |