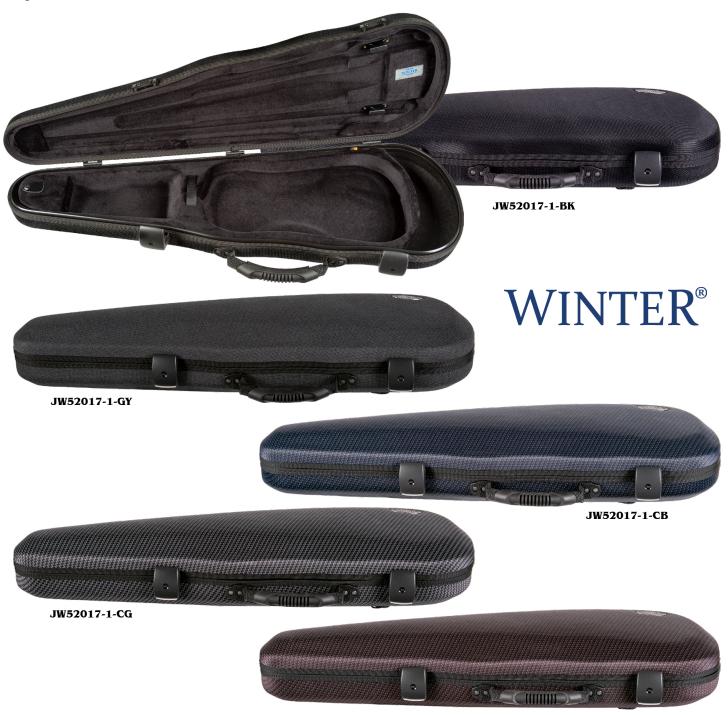

| SuperLight Cases   | B110 - B115 |
|--------------------|-------------|
| Mirage Cases       | B116 - B117 |
| Winter Cases       | B118 - B123 |
| CORE CUSTOMIZATION | B23         |

BAM Violin Cases...... B109