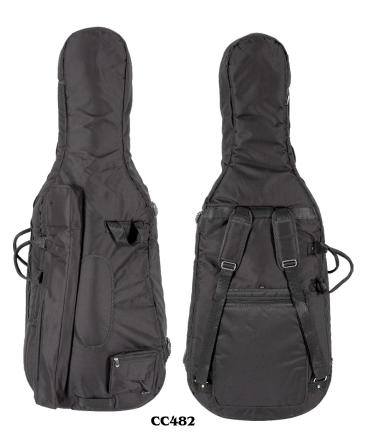

PAGE INTENTIONALLY BLANK

| CORE CE | CORE CELLO COVERS                                                                                                                                          |         |        |  |  |  |
|---------|------------------------------------------------------------------------------------------------------------------------------------------------------------|---------|--------|--|--|--|
| no.     | description                                                                                                                                                | \$-list | MAP    |  |  |  |
| CC480   | Extra strong nylon with lightly padded lining, backpack straps, accessory and bow pockets. Side zipper closure. 4/4, 3/4, 1/2, 1/4, 1/8, 1/10, 1/16 sizes. | 127.00  | 82.55  |  |  |  |
| CC482   | Most heavily padded, best cordura cover, bow sleeve fits inside bow pocket, heavy duty. 4/4 & 3/4 sizes.                                                   | 231.00  | 150.15 |  |  |  |
| CC482W  | Like our CC482, above, with integrated wheels! 4/4 - 1/4 sizes.                                                                                            | 303.00  | 196.95 |  |  |  |