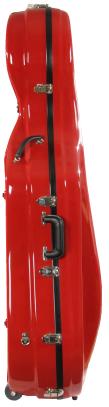

#### CC4800 CARBON FIBER CELLO CASES - SINGLE LATCH

These carbon fiber suspension cases are attractive, lightweight, and easy to open. No more reaching and stretching - single latch operation makes this case easy to open (and safety switch keeps the case securely closed)! Leather carry handle and accessory pocket. Weight 8.2 lbs. Available in black, blue, and red.

Single latch opening mechanism!

| no.         | color | \$-list  | MAP      |  |
|-------------|-------|----------|----------|--|
| CC4800-1-BU | Blue  | 2,450.00 | 1,592.50 |  |
| CC4800-1-BK | Black | 2,450.00 | 1,592.50 |  |
| CC4800-1-R  | Red   | 2,450.00 | 1,592.50 |  |