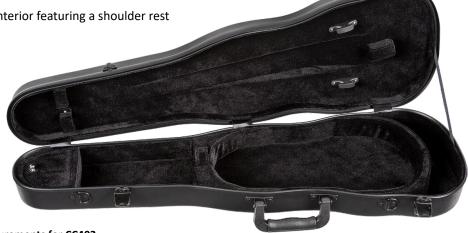

# CC402 Thermoplastic Violin Case With Shoulder Rest Pocket

Two bowholders, accessory pocket, and plush interior featuring a shoulder rest compartment. Violin sizes 4/4 - 1/2 available.

Item # CC402 List \$ 171.00 MAP \$ 111.15

#### Measurements for CC402

| CASE SIZE | UPPER BOUT | LOWER BOUT | ENDPIN | ENDPIN | LENGTH | WIDTH | DEPTH | Lbs. |
|-----------|------------|------------|--------|--------|--------|-------|-------|------|
| 4/4       | 6 ½        | 8          | 23 ½   | 14 ¾   | 31 ¼   | 10 ¾  | 6 1/4 | 4.65 |
| 3/4       | 6          | 7 ½        | 23     | 13 ¾   | 31 ¼   | 10 ¾  | 6     | 4.55 |
| 1/2       | 5 ¾        | 7 ½        | 21 ¼   | 13 ½   | 28 1/4 | 10 ½  | 5 ¾   | 3.95 |