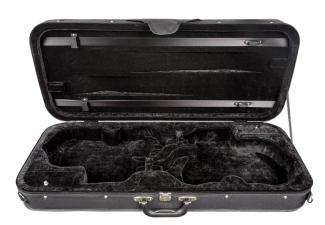

# CC397 - Violin & Viola Economy Model Shaped Case

#### Violin:

Popular entry-level model suspension case. High-density foam shell. Cordura screw-attached cover with latch flap and small music pocket. Plush-lined interior with accessory pockets and two Hill-style bowholders. Also includes instrument blanket and shoulder strap. Zipper closure.

4/4, 3/4, 1/2, 1/4, 1/8, 1/10 & 1/16 sizes available. Black exterior with blue interior.

Weight 2.5 lbs. (4/4 violin)

Item # CC397

List \$ 94.00 MAP \$ 61.10