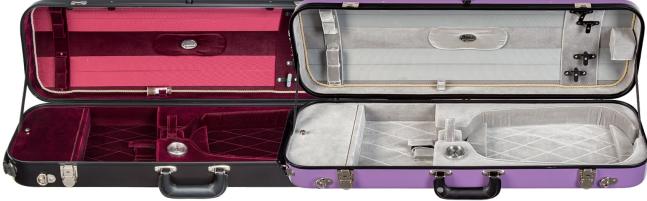

#### CC808 COMPOSITE VIOLIN & VIOLA CASE

Lightweight composite shell oblong violin case, gray grid exterior. Attached external music pocket doubles as a backpack pad. Interior features include gray Euro-style lined shell with plush suspension pads, zippered accessory pocket, shoulder rest strap, and four bowholders. Includes backpack straps. Weight 5.0 lbs. 4/4 only.

Item # CC808 List \$ 770.00 MAP \$ 500.50

#### Case Measurements for CC808 & CC808V

| CASE SIZE | UPPER BOUT | LOWER BOUT | SCROLL TO<br>ENDPIN | HEEL TO<br>ENDPIN | EXTERIOR<br>LENGTH | EXTERIOR<br>WIDTH | EXTERIOR<br>DEPTH | WEIGHT<br>Lbs. |
|-----------|------------|------------|---------------------|-------------------|--------------------|-------------------|-------------------|----------------|
| 4/4       | 9 ¼        | 9 ¼        | 24 1/4              | 14 ½              | 32                 | 12                | 6 ½               | 5.05           |
| ADJ       | 10 ½       | 10 ½       | 29 ¾                | 18 ¼              | 32 ½               | 13                | 6 ½               | 6.3            |