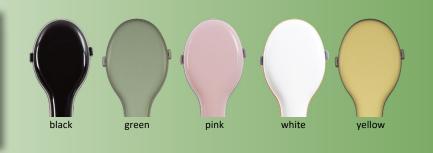

#### CC8250 CARBON CELLO CASE

Carbon fiber shell cello case – lightweight, strong & stylish! Interior features 8-point suspension cushioning, two bowholders, and accessories pouch. Exterior features six spring latches, two carrying handles, and includes backpack straps with carabiner style clips. Available in six exterior colors: Black, Green, Pink, Silver, White, or Yellow. Weight 7.1 lbs. 4/4 only.

| no.         | color  | \$-list  | MAP      |  |
|-------------|--------|----------|----------|--|
| CC8250-1-BK | black  | 2,612.50 | 1,698.13 |  |
| CC8250-1-G  | green  | 2,612.50 | 1,698.13 |  |
| CC8250-1-PI | pink   | 2,612.50 | 1,698.13 |  |
| CC8250-1-S  | silver | 2,612.50 | 1,698.13 |  |
| CC8250-1-WH | white  | 2,612.50 | 1,698.13 |  |
| CC8250-1-Y  | yellow | 2,612.50 | 1,698.13 |  |