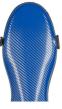

#### CC825 CARBON OBLONG VIOLIN CASE

Strong and lightweight carbon fiber shell oblong violin case. Interior features gray fabric lining, plush suspension cushioning, four bowholders, large accessories pocket, shoulder rest strap, and instrument blanket. Exterior features removable music pocket that doubles as a backpack pad, spring latches, two carrying handles, and includes backpack straps with carabiner style clips. Available in five eye-catching exterior colors: Black, Green, Pink, White, or Yellow. Weight 5.5 lbs. 4/4 only.

| CASE SIZE | UPPER BOUT | LOWER BOUT | SCROLL TO<br>ENDPIN | HEEL TO<br>ENDPIN | EXTERIOR<br>LENGTH | EXTERIOR<br>WIDTH | EXTERIOR<br>DEPTH | WEIGHT<br>Lbs. |
|-----------|------------|------------|---------------------|-------------------|--------------------|-------------------|-------------------|----------------|
| 4/4       | 9          | 9          | 24 1/4              | 15                | 31                 | 11 ½              | 6                 | 5.5            |