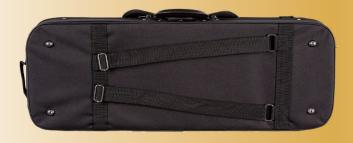

#### CC399 SHAPED - Violin & Viola

Years of proven durability! This shaped case has a thin plywood-reinforced foam shell, cordura cover with full-length music pocket and a plush-lined interior with instrument blanket. Two bowholders and an accessory pocket. Zippered closure with latch, good strong hardware. Backpack straps and shoulder rest pocket, too! Terrific value!

4/4, 3/4, 1/2, 1/4, 1/8, 1/10 & 1/16 sizes available. Weight 4.0 lbs. (4/4 violin).

Item # CC399

List \$ 154.00 MAP \$ 100.10

Strong latch, handle, and zipper. Screws hold this case together, not just glue. Note the separate shoulder rest compartment!