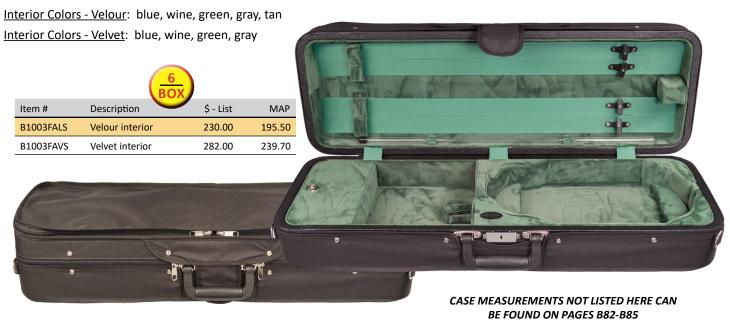

# CC397 - Violin & Viola Economy Model Shaped Case

#### Violin:

Popular entry-level model suspension case. High-density foam shell. Cordura screw-attached cover with latch flap and small music pocket. Plush-lined interior with accessory pockets and two Hill-style bowholders. Also includes instrument blanket and shoulder strap. Zipper closure.

4/4, 3/4, 1/2, 1/4, 1/8, 1/10 & 1/16 sizes available. Black exterior with blue interior.

Weight 2.5 lbs. (4/4 violin)

Item # CC397

List \$ 94.00 MAP \$ 61.10

#### Viola:

Same features as violin case, above. 15-15½", 16-16½" sizes available.

Black exterior with blue interior.

CASE MEASUREMENTS NOT LISTED HERE CAN BE FOUND ON PAGES B44-B48