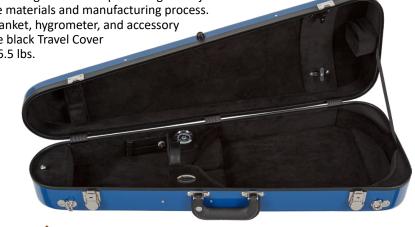

IBERGLASS ADJUSTABLE SUSPENSION VIOLA CASE

The new and improved B2028FBLX model is an even lighter weight arrow shaped fiberglass adjustable suspension viola case. Bobelock durability is built into the materials and manufacturing process. Featuring a black velour interior with two bowholders, blanket, hygrometer, and accessory pocket. Available in 10 exterior colors. Includes protective black Travel Cover and shoulder strap. Fits violas from 15" to 16.5". Weight 6.5 lbs. without travel cover.

<u>Colors</u>: apple green, black, blue, burgundy, green, ivory, pink, purple, red, sky blue, yellow (all with black interior)

Item # B2028FBLX

\$ 282.00 List, \$ 239.70 MAP

Replacement covers available on request - special order item, extended delivery time.

toll-free order line: 800.633.2302



#### 2006 OBLONG SUSPENSION VIOLA CASE

Oblong adjustable plywood case with waterproof black canvas cover. Velour interior includes two bowholders, one interior accessory pocket, hygrometer, humistat, and instrument blanket. Also includes velcro strap for shoulder rest. Includes shoulder strap. Fits violas from 14" to 17", up to 260 mm wide. Weight 8.5 lbs.

Available Interior Colors - Velour: blue, wine, green, gray, tan

Item # B2006LS-A

\$ 353.00 List, \$ 300.05 MAP



CASE MEASUREMENTS NOT LISTED HERE CAN BE FOUND ON PAGES B82-B85



# 2005 FEATHERLITE OBLONG SUSPENSION VIOLA CASE

This adjustable oblong viola case offers the same benefits of our fixed size #2005 but with the option of using the patented adjustable slide to fit any size from 15" to 17" with the same assurance that y